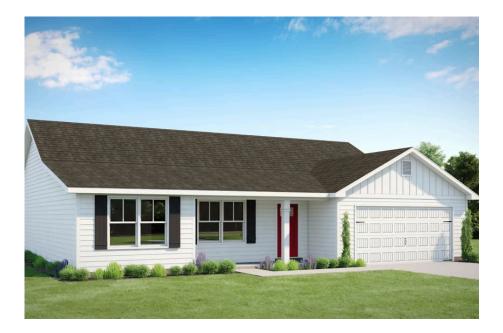

Priced From **\$228,990** 

**1 Exterior Styles Available** 

- \_ 1,704+ Sq. Ft.
- 📇 4 Bedrooms
- 💮 2 Bathrooms
- 📇 2 Car Garage

The Fountain combines modern elegance with relaxed living, offering a thoughtfully designed space that's ideal for entertaining or simply unwinding. With four bedrooms and two bathrooms, this home provides both flexibility and functionality to fit your lifestyle.

This brochure likely depicts actual pictures of homes that were personalized for their owners by Red Door Homes, so what is pictured may not be the Included Feature version of this Home Plan or even be an actual depiction of size, etc. due to available structural changes. Furthermore, Red Door Homes reserves the right to make changes or updates to home plans at any time, so the best information can be learned by speaking with one of our Dream Home Consultants to better understand what we have available, how you can personalize the home to your liking, and create your own Dream Home.