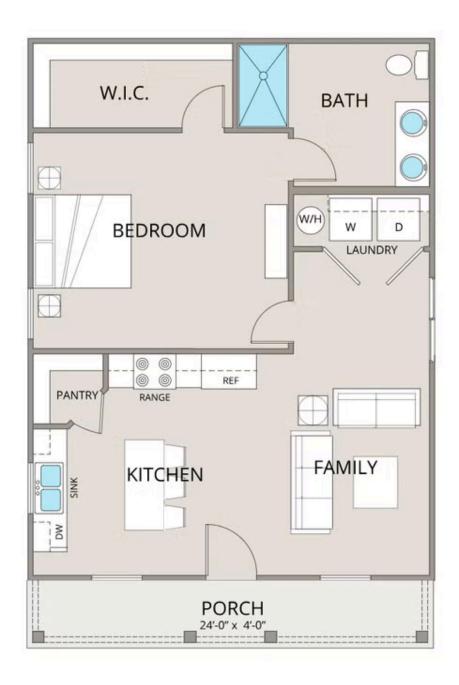

## Fletcher Edgecombe

\$121,990

**2 Exterior Styles Available** 

\_ 768+ Sq. Ft.

📇 1 - 2 Bedrooms

1 Bathrooms

The **Fletcher** floorplan offers the perfect balance of cozy charm and thoughtful design, making it a great choice for individuals, couples, or small families. With **768 square feet**, it features the flexibility of one or two bedrooms and one bathroom, allowing you to personalize the space to fit your lifestyle.

Step inside to an inviting, open-concept kitchen and family room filled with natural light. The kitchen is designed with modern features, including upgraded cabinetry, granite countertops, stainless steel appliances, and a sleek pull-out faucet. Whether you're cooking a meal or entertaining friends, this space is both functional and stylish.

The primary bedroom, tucked away at the back of the home, provides privacy and includes a spacious walk-in closet for all your storage needs. The bathroom has been upgraded for comfort, featuring a large fiberglass shower, raised-height vanity, and elegant finishes that bring a spa-like feel to your daily routine.

A dedicated laundry room adds convenience to everyday life, and with custom interior details like upgraded baseboards, stylish door options, and coordinated hardware, the Fletcher floorplan feels polished from top to bottom. Designed for both comfort and practicality, this home is the perfect place to relax, gather, and make your own.