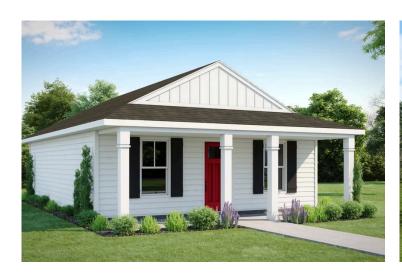

## Fletcher Edgecombe

\$121,990

**2 Exterior Styles Available** 

\_ 768+ Sq. Ft.

📇 1 - 2 Bedrooms

1 Bathrooms

The **Fletcher** floorplan offers the perfect balance of cozy charm and thoughtful design, making it a great choice for individuals, couples, or small families. With **768 square feet**, it features the flexibility of one or two bedrooms and one bathroom, allowing you to personalize the space to fit your lifestyle.

## Fletcher Edgecombe

This brochure likely depicts actual pictures of homes that were personalized for their owners by Red Door Homes, so what is pictured may not be the Included Feature version of this Home Plan or even be an actual depiction of size, etc. due to available structural changes. Furthermore, Red Door Homes reserves the right to make changes or updates to home plans at any time, so the best information can be learned by speaking with one of our Dream Home Consultants to better understand what we have available, how you can personalize the home to your liking, and create your own Dream Home.