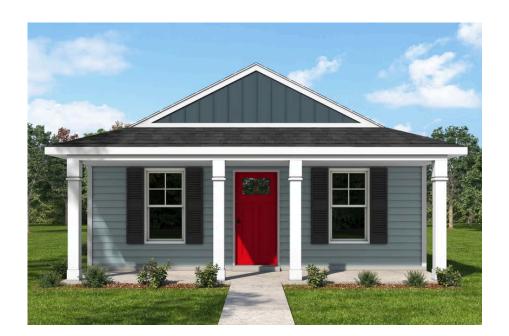

## Fletcher Edgecombe

\$121,990

**2 Exterior Styles Available** 

\_ 768+ Sq. Ft.

📇 1 - 2 Bedrooms

1 Bathrooms

The **Fletcher** floorplan offers the perfect balance of cozy charm and thoughtful design, making it a great choice for individuals, couples, or small families. With **768 square feet**, it features the flexibility of one or two bedrooms and one bathroom, allowing you to personalize the space to fit your lifestyle.

## Fletcher Edgecombe

This brochure likely depicts actual pictures of homes that were personalized for their owners by Red Door Homes, so what is pictured may not be the Included Feature version of this Home Plan or even be an actual depiction of size, etc. due to available structural changes. Furthermore, Red Door Homes reserves the right to make changes or updates to home plans at any time, so the best information can be learned by speaking with one of our Dream Home Consultants to better understand what we have available, how you can personalize the home to your liking, and create your own Dream Home.