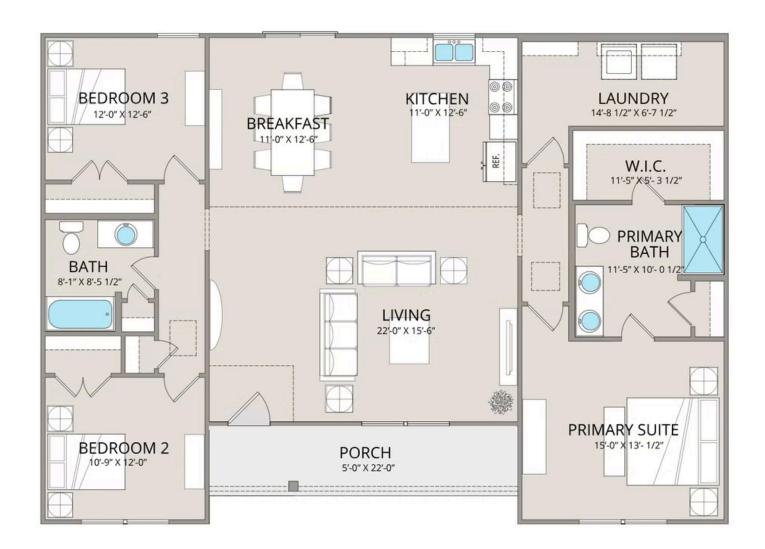

## Fentress Edgecombe

\$193,990

**1 Exterior Styles Available** 

\_ 1,561+ Sq. Ft.

3 Bedrooms

🚊 2 Bathrooms

The **Fentress** is a beautifully designed home that blends space, style, and functionality, making it perfect for those who love to entertain or simply enjoy an open, inviting layout. With **three bedrooms** and **two bathrooms**, this home offers the perfect balance of coziness and openness, giving you plenty of space to relax and unwind.

The **open-concept design** seamlessly connects the family room and kitchen, creating a warm and welcoming space where conversations flow as easily as daily life. The kitchen features **upgraded cabinetry**, **granite countertops**, **stainless steel appliances**, **and a sleek pull-out faucet**, offering both beauty and practicality. Whether you're cooking a meal or hosting friends, this space is designed to bring people together.

The **primary suite** is a private retreat with a **spacious walk-in closet** and an **upgraded en-suite bathroom** featuring a fiberglass shower, raised-height vanity, and stylish finishes. Two additional bedrooms provide flexibility for guests, a home office, or extra storage.

With options to **customize the layout to fit your needs**, the Fentress floorplan is designed to adapt to your lifestyle. From upgraded baseboards and stylish interior door options to coordinated hardware and modern finishes, every detail has been thoughtfully selected to enhance both style and comfort.