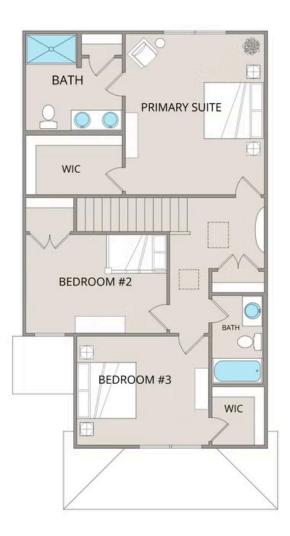

Upstairs, the spacious primary suite features a large walk-in closet and an upgraded en-suite bathroom with a fiberglass shower, raised-height vanity, and modern finishes. Two additional bedrooms provide flexibility for guests, a home office, or extra storage, each offering generous closet space.

## Farmville Edgecombe

This brochure likely depicts actual pictures of homes that were personalized for their owners by Red Door Homes, so what is pictured may not be the Included Feature version of this Home Plan or even be an actual depiction of size, etc. due to available structural changes. Furthermore, Red Door Homes reserves the right to make changes or updates to home plans at any time, so the best information can be learned by speaking with one of our Dream Home Consultants to better understand what we have available, how you can personalize the home to your liking, and create your own Dream Home.