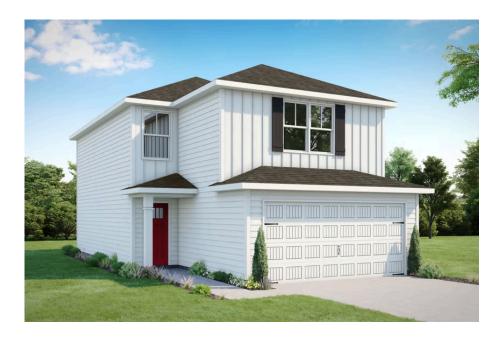

## Farmville Edgecombe

## Priced From **\$215,990**

- **1 Exterior Styles Available**
- \_□ 1,539+ Sq. Ft.
- Bedrooms
- 🚊 2.5 Bathrooms
- 📇 2 Car Garage

The Farmville is a charming two-story home that balances comfort and functionality, offering three bedrooms, two and a half bathrooms, and a two-car garage across 1,539 square feet of well-planned living space.

The Farmville is more than just a house—it's a space designed for comfort, convenience, and the opportunity to make it truly your own.

This brochure likely depicts actual pictures of homes that were personalized for their owners by Red Door Homes, so what is pictured may not be the Included Feature version of this Home Plan or even be an actual depiction of size, etc. due to available structural changes. Furthermore, Red Door Homes reserves the right to make changes or updates to home plans at any time, so the best information can be learned by speaking with one of our Dream Home Consultants to better understand what we have available, how you can personalize the home to your liking, and create your own Dream Home.