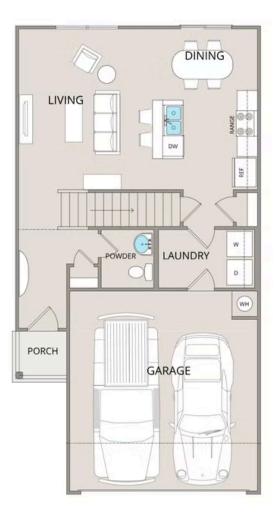

Step inside to an open-concept main floor, where the living, dining, and kitchen areas flow together seamlessly, creating a warm and inviting atmosphere. The kitchen is designed with upgraded cabinetry, granite countertops, stainless steel appliances, and a sleek pull-out faucet, making it both stylish and practical. A conveniently located laundry room and half bathroom add ease to everyday routines.

## Farmville Edgecombe

This brochure likely depicts actual pictures of homes that were personalized for their owners by Red Door Homes, so what is pictured may not be the Included Feature version of this Home Plan or even be an actual depiction of size, etc. due to available structural changes. Furthermore, Red Door Homes reserves the right to make changes or updates to home plans at any time, so the best information can be learned by speaking with one of our Dream Home Consultants to better understand what we have available, how you can personalize the home to your liking, and create your own Dream Home.