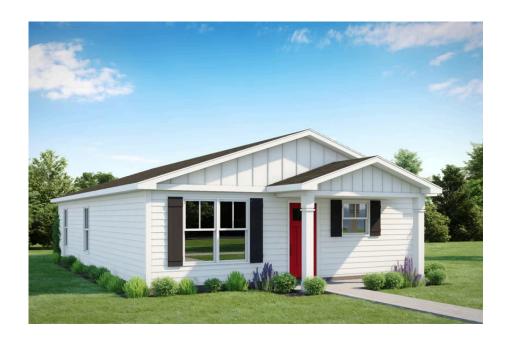

## Faison Edgecombe

\$158,990

**1 Exterior Styles Available** 

\_ 1,176+ Sq. Ft.

3 Bedrooms

🚊 2 Bathrooms

The **Faison** is a warm and inviting one-story home designed for modern living. With a bright, open layout, this home makes it easy to transition from one space to the next. Offering **three bedrooms and two full bathrooms**, the Faison provides both flexibility and functionality for growing families, couples, or individuals looking for a thoughtfully designed space.

With options to **add a garage or a covered porch**, you can customize the Faison to fit your lifestyle. Whether you're sipping coffee while watching the sunrise or creating your dream kitchen for entertaining, this home is designed to adapt to your needs. Stylish interior touches, including upgraded baseboards, custom door options, and coordinated hardware, bring a polished look to every corner.