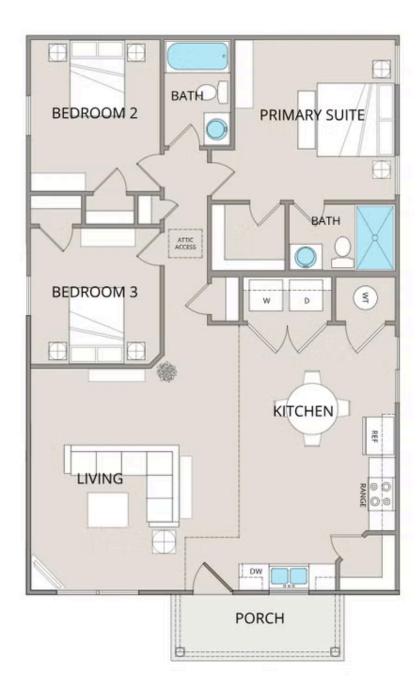

At the heart of the home, the **spacious great room** seamlessly connects to the **eat-in kitchen**, creating the perfect space for gathering and entertaining. The kitchen features **upgraded cabinetry**, **granite countertops**, **stainless steel appliances**, **and a stylish pull-out faucet**, blending both beauty and practicality. Natural light fills the living areas, enhancing the warm and welcoming atmosphere.

The **primary bedroom** is designed with privacy in mind, featuring a **walk-in closet** and an **upgraded en-suite bathroom** with a fiberglass shower, raised-height vanity, and sleek finishes. Two additional bedrooms provide extra space for family, guests, or a home office.