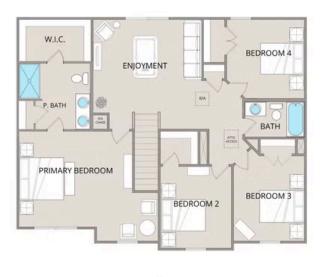

Upstairs, the primary suite is a true retreat with a private bath, raised-height vanity with granite tops, and a spacious walk-in closet. The versatile loft is perfect for a homework station, reading nook, or even an additional great room. Plus, you have the option to move the utility room upstairs for added convenience!

## Fairview Edgecombe

MAIN

UPPER

This brochure likely depicts actual pictures of homes that were personalized for their owners by Red Door Homes, so what is pictured may not be the Included Feature version of this Home Plan or even be an actual depiction of size, etc. due to available structural changes. Furthermore, Red Door Homes reserves the right to make changes or updates to home plans at any time, so the best information can be learned by speaking with one of our Dream Home Consultants to better understand what we have available, how you can personalize the home to your liking, and create your own Dream Home.