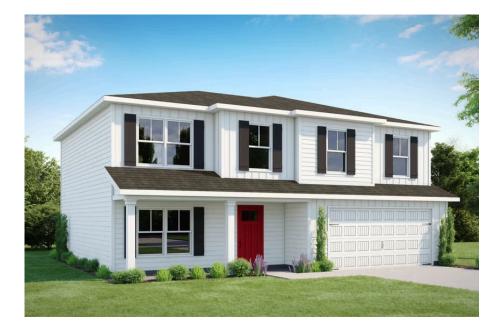

## Priced From **\$261,990**

- **1 Exterior Styles Available**
- \_ 2,158+ Sq. Ft.
- 📇 4 Bedrooms
- 🚊 2.5 Bathrooms
- 📇 2 Car Garage

The Fairview is a spacious 4-bedroom, 2.5-bath home that blends open-concept living with thoughtful design. It's become a favorite among homeowners—so much so that we made it one of our model homes!

The first floor keeps conversations flowing with a seamless layout connecting the kitchen, breakfast room, and great room. Staggered-height cabinets, granite countertops, a sleek pull-out faucet, and stainless steel appliances make the kitchen both stylish and functional. A beaded garage door and decorative front door add curb appeal, while inside, natural light and modern finishes create a warm and inviting atmosphere.