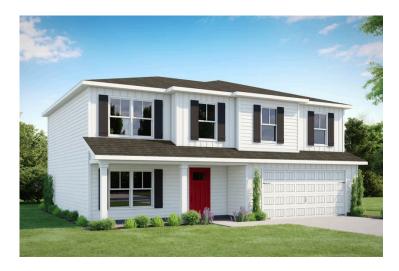

## Priced From **\$261,990**

- **1 Exterior Styles Available**
- \_ 2,158+ Sq. Ft.
- 📇 4 Bedrooms
- 🚊 2.5 Bathrooms
- 📇 2 Car Garage

The Fairview is a spacious 4-bedroom, 2.5-bath home that blends open-concept living with thoughtful design. It's become a favorite among homeowners—so much so that we made it one of our model homes!

This brochure likely depicts actual pictures of homes that were personalized for their owners by Red Door Homes, so what is pictured may not be the Included Feature version of this Home Plan or even be an actual depiction of size, etc. due to available structural changes. Furthermore, Red Door Homes reserves the right to make changes or updates to home plans at any time, so the best information can be learned by speaking with one of our Dream Home Consultants to better understand what we have available, how you can personalize the home to your liking, and create your own Dream Home.