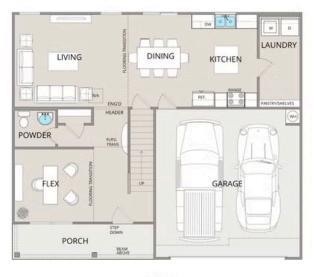

The first floor keeps conversations flowing with a seamless layout connecting the kitchen, breakfast room, and great room. Staggered-height cabinets, granite countertops, a sleek pull-out faucet, and stainless steel appliances make the kitchen both stylish and functional. A beaded garage door and decorative front door add curb appeal, while inside, natural light and modern finishes create a warm and inviting atmosphere.

## Fairview Edgecombe

MAIN

UPPER

This brochure likely depicts actual pictures of homes that were personalized for their owners by Red Door Homes, so what is pictured may not be the Included Feature version of this Home Plan or even be an actual depiction of size, etc. due to available structural changes. Furthermore, Red Door Homes reserves the right to make changes or updates to home plans at any time, so the best information can be learned by speaking with one of our Dream Home Consultants to better understand what we have available, how you can personalize the home to your liking, and create your own Dream Home.