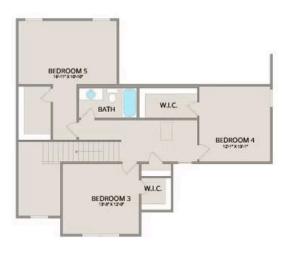

Upstairs, you'll find three spacious bedrooms, each with its own walk-in closet, along with a versatile bonus room available as a choice. Customize it as an office, craft room, or media haven. The new choice to add a full bath to the bonus room enhances its usability even further.

## Chapel Hill Edgecombe

MAIN UPPER

This brochure likely depicts actual pictures of homes that were personalized for their owners by Red Door Homes, so what is pictured may not be the Included Feature version of this Home Plan or even be an actual depiction of size, etc. due to available structural changes. Furthermore, Red Door Homes reserves the right to make changes or updates to home plans at any time, so the best information can be learned by speaking with one of our Dream Home Consultants to better understand what we have available, how you can personalize the home to your liking, and create your own Dream Home.