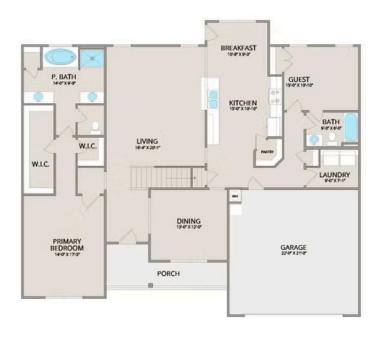

## Chapel Hill Edgecombe

MAIN UPPER

This brochure likely depicts actual pictures of homes that were personalized for their owners by Red Door Homes, so what is pictured may not be the Included Feature version of this Home Plan or even be an actual depiction of size, etc. due to available structural changes. Furthermore, Red Door Homes reserves the right to make changes or updates to home plans at any time, so the best information can be learned by speaking with one of our Dream Home Consultants to better understand what we have available, how you can personalize the home to your liking, and create your own Dream Home.

Step inside and enjoy the luxurious primary suite on the first floor, complete with two walk-in closets and a spa-like bathroom. The extended first-floor suite option now includes an additional bath, providing even more flexibility. The kitchen offers plenty of space for entertaining, while the covered rear porch is perfect for relaxing with your favorite beverage.

Upstairs, you'll find three spacious bedrooms, each with its own walk-in closet, along with a versatile bonus room available as a choice. Customize it as an office, craft room, or media haven. The new choice to add a full bath to the bonus room enhances its usability even further.