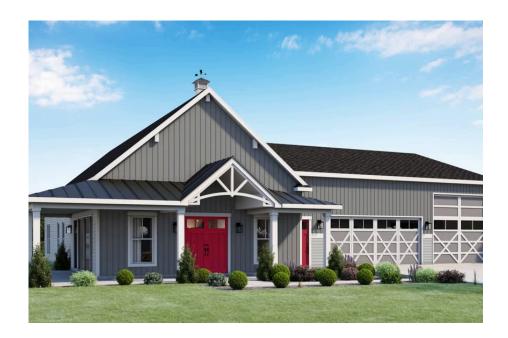

## **Cedar Creek Barndominium**

Edgecombe

\$412,990

**2 Exterior Styles Available** 

\_ 1,736+ Sq. Ft.

3 Bedrooms

🚊 2 Bathrooms

3 Car Garage

The Cedar Creek is an expansive and inviting barndominium with 1,736 square feet of heated living space, featuring 3 bedrooms a dedicated office connected to the workspace/garage and 2 bathrooms. The open-concept design creates a seamless flow between the family room, kitchen, and dining areas, making it perfect for family gatherings and everyday living. The high ceilings add a sense of airiness, while the thoughtfully crafted layout ensures comfort and functionality. The living side of this barndominium is part of our Design By U series, meaning that the home's floorplan can be easily modified with additional bedrooms and bathrooms, depending on you and your family's needs.

A standout feature of the Cedar Creek is its 46′ x 42′ workspace/garage with an 18′ and 12′ wide door. The 12′ door is also 12′ high to accommodate a farm tractor, boat or RV and it has a matching door on the backside of the space for drive-thru capability!. The ceilings in the workspace/garage are 14′ high. Another lifestyle plus is the 470-square-foot wraparound porch. This charming outdoor space offers endless possibilities for relaxation, entertaining, and enjoying the beauty of your surroundings. Combining spaciousness, practicality, and rustic charm, the Cedar Creek is the ideal home for creating lasting memories. Home plan photo may showcase choice flooring options.