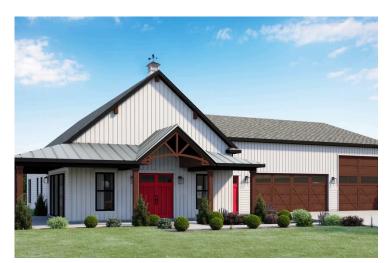

## **Cedar Creek Barndominium**

Edgecombe

\$412,990

**2 Exterior Styles Available** 

\_ 1,736+ Sq. Ft.

3 Bedrooms

🚊 2 Bathrooms

3 Car Garage

The Cedar Creek is an expansive and inviting barndominium with 1,736 square feet of heated living space, featuring 3 bedrooms a dedicated office connected to the workspace/garage and 2 bathrooms. The open-concept design creates a seamless flow between the family room, kitchen, and dining areas, making it perfect for family gatherings and everyday living. The high ceilings add a sense of airiness, while the thoughtfully crafted layout ensures comfort and functionality. The living side of this barndominium is part of our Design By U series, meaning that the home's floorplan can be easily modified with additional bedrooms and bathrooms, depending on you and your family's needs.

A standout feature of the Cedar Creek is its 46′ x 42′ workspace/garage with an 18′ and 12′ wide door. The 12′ door is also 12′ high to accommodate a farm tractor, boat or RV and it has a matching door on the backside of the space for drive-thru capability!. The ceilings in the workspace/garage are 14′ high. Another lifestyle plus is the 470-square-foot wraparound porch. This charming outdoor space offers endless possibilities for relaxation, entertaining, and enjoying the beauty of your surroundings. Combining spaciousness, practicality, and rustic charm, the Cedar Creek is the ideal home for creating lasting memories. Home plan photo may showcase choice flooring options.