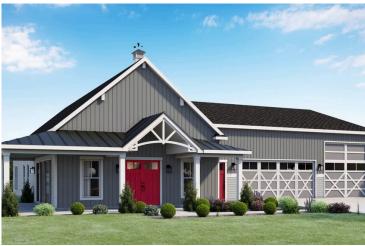

## **Cedar Creek Barndominium**

Edgecombe

\$412,990

**2 Exterior Styles Available** 

\_ 1,736+ Sq. Ft.

3 Bedrooms

🚊 2 Bathrooms

3 Car Garage

The Cedar Creek is an expansive and inviting barndominium with 1,736 square feet of heated living space, featuring 3 bedrooms a dedicated office connected to the workspace/garage and 2 bathrooms. The open-concept design creates a seamless flow between the family room, kitchen, and dining areas, making it perfect for family gatherings and everyday living. The high ceilings add a sense of airiness, while the thoughtfully crafted layout ensures comfort and functionality. The living side of this barndominium is part of our Design By U series, meaning that the home's floorplan can be easily modified with additional bedrooms and bathrooms, depending on you and your family's needs.

A standout feature of the Cedar Creek is its 46′ x 42′ workspace/garage with an 18′ and 12′ wide door. The 12′ door is also 12′ high to accommodate a farm tractor, boat or RV and it has a matching door on the backside of the space for drive-thru capability!. The ceilings in the workspace/garage are 14′ high. Another lifestyle plus is the 470-square-foot wraparound porch. This charming outdoor space offers endless possibilities for relaxation, entertaining, and enjoying the beauty of your surroundings. Combining spaciousness, practicality, and rustic charm, the Cedar Creek is the ideal home for creating lasting memories. Home plan photo may showcase choice flooring options.