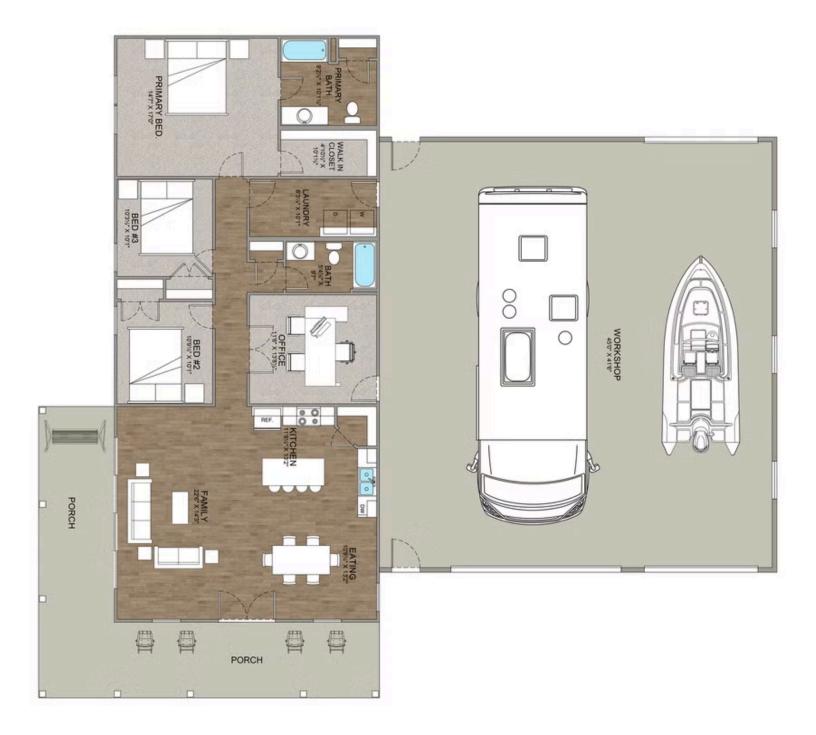

The Cedar Creek is an expansive and inviting barndominium with 1,736 square feet of heated living space, featuring 3 bedrooms a dedicated office connected to the workspace/garage and 2 bathrooms. The open-concept design creates a seamless flow between the family room, kitchen, and dining areas, making it perfect for family gatherings and everyday living. The high ceilings add a sense of airiness, while the thoughtfully crafted layout ensures comfort and functionality. The living side of this barndominium is part of our Design By U series, meaning that the home's floorplan can be easily modified with additional bedrooms and bathrooms, depending on you and your family's needs.

A standout feature of the Cedar Creek is its 46′ x 42′ workspace/garage with an 18′ and 12′ wide door. The 12′ door is also 12′ high to accommodate a farm tractor, boat or RV and it has a matching door on the backside of the space for drive-thru capability!. The ceilings in the workspace/garage are 14′ high. Another lifestyle plus is the 470-square-foot wraparound porch. This charming outdoor space offers endless possibilities for relaxation, entertaining, and enjoying the beauty of your surroundings. Combining spaciousness, practicality, and rustic charm, the Cedar Creek is the ideal home for creating lasting memories. Home plan photo may showcase choice flooring options.