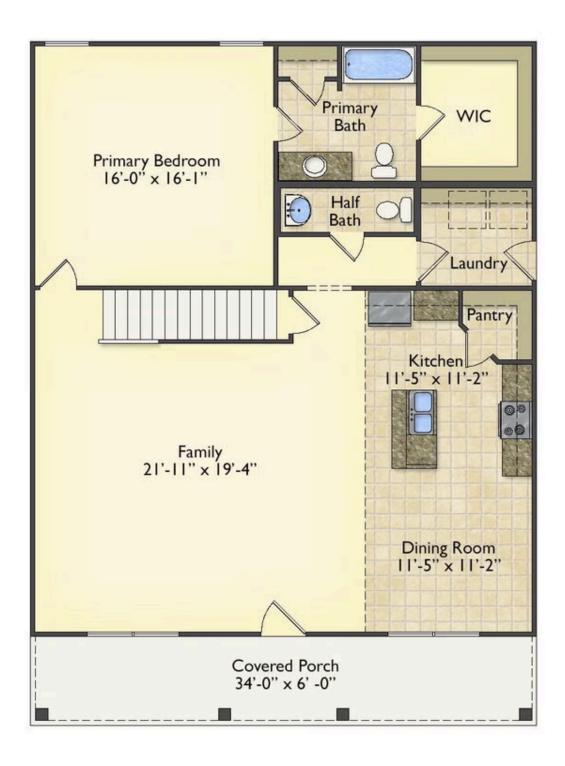

## Priced From **\$249,990**

**3 Exterior Styles Available** 

- 1,988+ Sq. Ft.
- Bedrooms
- 💮 2.5 Bathrooms

The Beaufort is a spectacular plan for those who are looking for elegance and comfort. From the high ceilings and open layout design to the abundance of natural light, no detail has been overlooked in the creation of this stunning home. Everyday life is sure to revolve around the open kitchen, dining, and great room. Here you can gather with loved ones and host guests as you cook up a nice comfort food meal in the large gourmet kitchen with an island is a perfect for gathering family and friends.

The layout extends to the second-floor bonus room which could be used to fit any of your needs, whether you're envisioning a home office, a playroom or a second living area. There is plenty of space for everyone to spread out and relax with three spacious bedrooms and 2.5 baths. At the end of your day, you can retire to your luxe primary suite with your large private bath that includes a shower/tub combo. As you might expect, the list of extra features is long and impressive. Add a covered front porch to enjoy time outdoors with a refreshing glass of lemonade! The options are endless with The Beaufort.