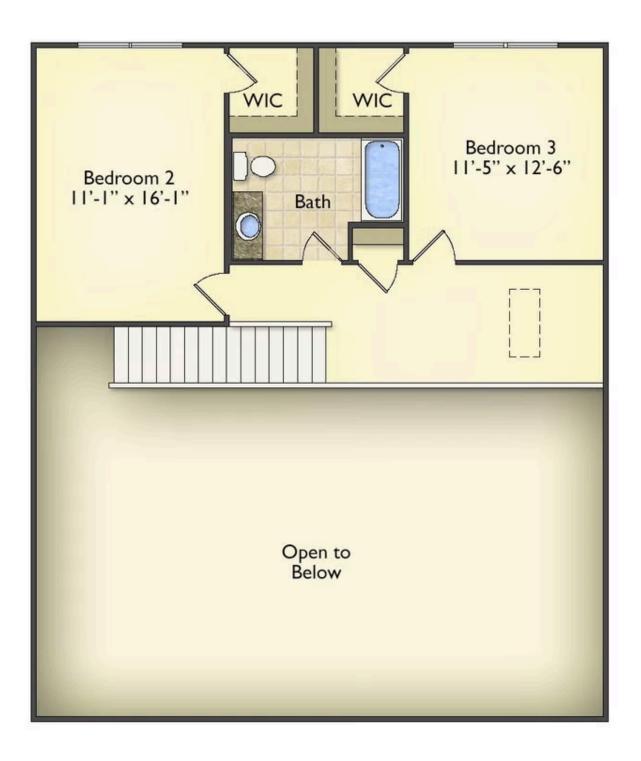

The layout extends to the second-floor bonus room which could be used to fit any of your needs, whether you're envisioning a home office, a playroom or a second living area. There is plenty of space for everyone to spread out and relax with three spacious bedrooms and 2.5 baths. At the end of your day, you can retire to your luxe primary suite with your large private bath that includes a shower/tub combo. As you might expect, the list of extra features is long and impressive. Add a covered front porch to enjoy time outdoors with a refreshing glass of lemonade! The options are endless with The Beaufort.