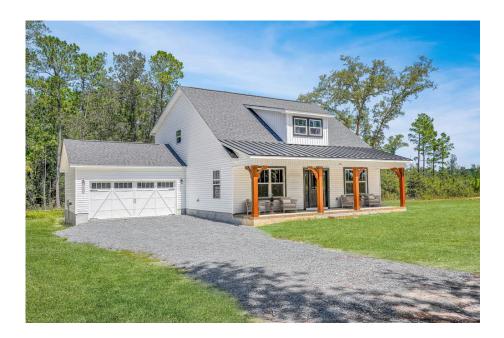

## Beaufort Edgecombe

## Priced From **\$249,990**

**3 Exterior Styles Available** 

- 1,988+ Sq. Ft.
- Bedrooms
- 💮 2.5 Bathrooms

The Beaufort is a spectacular plan for those who are looking for elegance and comfort. From the high ceilings and open layout design to the abundance of natural light, no detail has been overlooked in the creation of this stunning home. Everyday life is sure to revolve around the open kitchen, dining, and great room. Here you can gather with loved ones and host guests as you cook up a nice comfort food meal in the large gourmet kitchen with an island is a perfect for gathering family and friends.

The layout extends to the second-floor bonus room which could be used to fit any of your needs, whether you're envisioning a home office, a playroom or a second living area. There is plenty of space for everyone to spread out and relax with three spacious bedrooms and 2.5 baths. At the end of your day, you can retire to your luxe primary suite with your large private bath that includes a shower/tub combo. As you might expect, the list of extra features is long and impressive. Add a covered front porch to enjoy time outdoors with a refreshing glass of lemonade! The options are endless with The Beaufort.