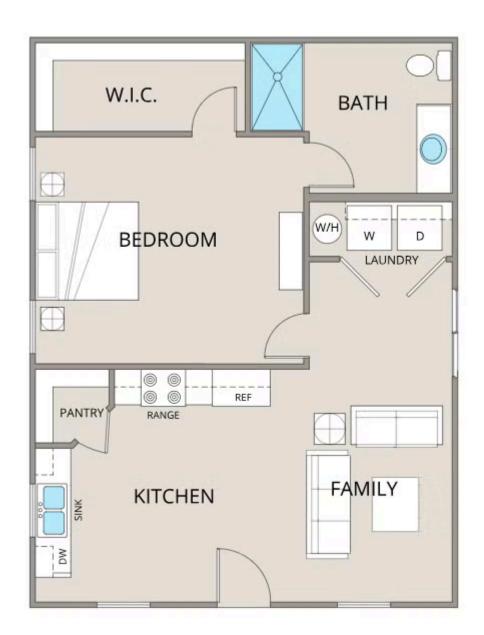

## Avery Edgecombe

\$105,990

**5 Exterior Styles Available** 

\_ 768+ Sq. Ft.

📇 1 - 2 Bedrooms

1 Bathrooms

A warm welcome to the "Avery" floorplan: a cozy yet functional living space perfect for individuals or small families. With 768 square feet, it offers flexibility with either one or two bedrooms and one bathroom, making it suitable for various lifestyles.

Upon entering, you'll find yourself in an open-concept kitchen and family room, where natural light pours in, creating an inviting atmosphere. The kitchen is equipped with modern amenities and ample counter space, ideal for both cooking and entertaining.

Tucked away at the back of the house is the bedroom, strategically placed to maximize space and privacy. The primary bedroom boasts a spacious walk-in closet, providing plenty of storage for your belongings.

Convenience is key in the Avery floorplan, as it includes a dedicated laundry room, making chores a breeze. Whether you're starting your day or winding down in the evening, this thoughtfully designed layout offers comfort and functionality for everyday living.