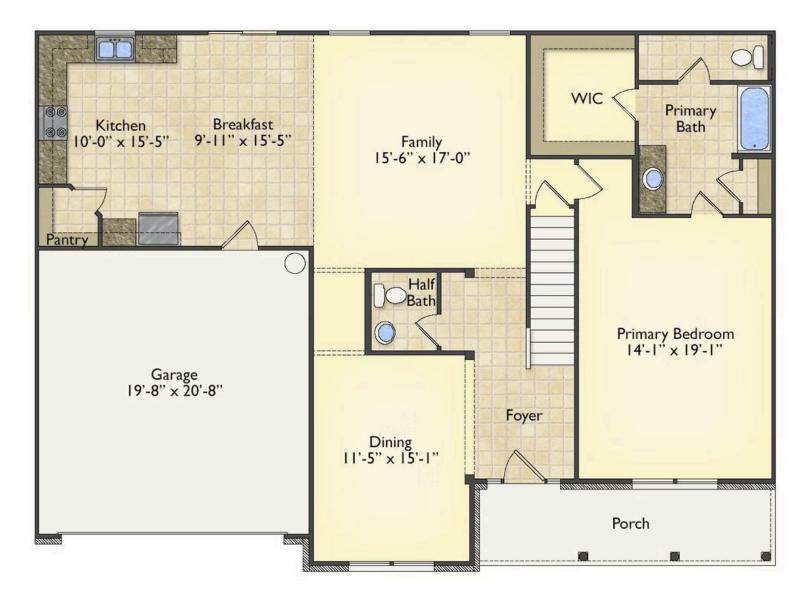

Priced From **\$284,990** 

**3 Exterior Styles Available** 

- \_ 2,595+ Sq. Ft.
- 📇 4 Bedrooms
- 💮 2.5 Bathrooms
- 🖻 2 Car Garage

The Augusta offers 4 bedrooms and 2.5 baths with plenty of options to create the home you've been dreaming of. Envision yourself winding down in your spacious primary suite and private primary bathroom located on the main floor for the retreat you deserve. The covered back porch option gives you just another reason to stay home and enjoy the evening with a nice relaxing home-cooked meal. The utility room is conveniently located upstairs along with all the bedrooms to make laundry day less of a hassle. The option to add a bonus room above your garage could come in handy as and add space for a place to play and do homework for the kids! This floor plan has something for everyone and is completely customizable to create your very own dream home.