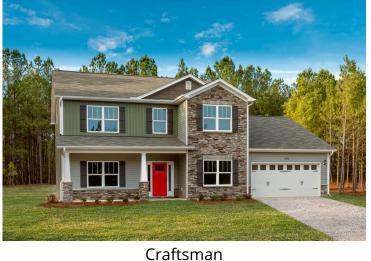

Priced From **\$284,990** 

**3 Exterior Styles Available** 

- \_ 2,595+ Sq. Ft.
- 📇 4 Bedrooms
- 💮 2.5 Bathrooms
- 🖻 2 Car Garage

The Augusta offers 4 bedrooms and 2.5 baths with plenty of options to create the home you've been dreaming of. Envision yourself winding down in your spacious primary suite and private primary bathroom located on the main floor for the retreat you deserve. The covered back porch option gives you just another reason to stay home and enjoy the evening with a nice relaxing home-cooked meal. The utility room is conveniently located upstairs along with all the bedrooms to make laundry day less of a hassle. The option to add a bonus room above your garage could come in handy as and add space for a place to play and do homework for the kids! This floor plan has something for everyone and is completely customizable to create your very own dream home.

This brochure likely depicts actual pictures of homes that were personalized for their owners by Red Door Homes, so what is pictured may not be the Included Feature version of this Home Plan or even be an actual depiction of size, etc. due to available structural changes. Furthermore, Red Door Homes reserves the right to make changes or updates to home plans at any time, so the best information can be learned by speaking with one of our Dream Home Consultants to better understand what we have available, how you can personalize the home to your liking, and create your own Dream Home.