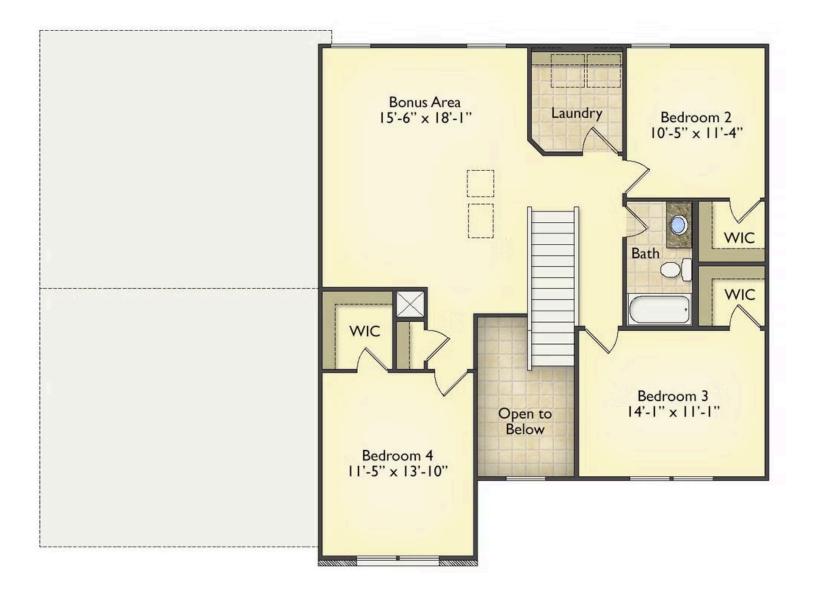

Priced From **\$284,990** 

**3 Exterior Styles Available** 

- \_ 2,595+ Sq. Ft.
- 📇 4 Bedrooms
- 💮 2.5 Bathrooms
- 🖻 2 Car Garage

The Augusta offers 4 bedrooms and 2.5 baths with plenty of options to create the home you've been dreaming of. Envision yourself winding down in your spacious primary suite and private primary bathroom located on the main floor for the retreat you deserve. The covered back porch option gives you just another reason to stay home and enjoy the evening with a nice relaxing home-cooked meal. The utility room is conveniently located upstairs along with all the bedrooms to make laundry day less of a hassle. The option to add a bonus room above your garage could come in handy as and add space for a place to play and do homework for the kids! This floor plan has something for everyone and is completely customizable to create your very own dream home.