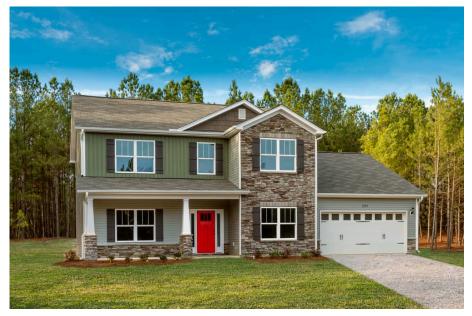

Priced From **\$284,990** 

**3 Exterior Styles Available** 

- \_ 2,595+ Sq. Ft.
- 📇 4 Bedrooms
- 💮 2.5 Bathrooms
- 🖻 2 Car Garage

The Augusta offers 4 bedrooms and 2.5 baths with plenty of options to create the home you've been dreaming of. Envision yourself winding down in your spacious primary suite and private primary bathroom located on the main floor for the retreat you deserve. The covered back porch option gives you just another reason to stay home and enjoy the evening with a nice relaxing home-cooked meal. The utility room is conveniently located upstairs along with all the bedrooms to make laundry day less of a hassle. The option to add a bonus room above your garage could come in handy as and add space for a place to play and do homework for the kids! This floor plan has something for everyone and is completely customizable to create your very own dream home.

This brochure likely depicts actual pictures of homes that were personalized for their owners by Red Door Homes, so what is pictured may not be the Included Feature version of this Home Plan or even be an actual depiction of size, etc. due to available structural changes. Furthermore, Red Door Homes reserves the right to make changes or updates to home plans at any time, so the best information can be learned by speaking with one of our Dream Home Consultants to better understand what we have available, how you can personalize the home to your liking, and create your own Dream Home.