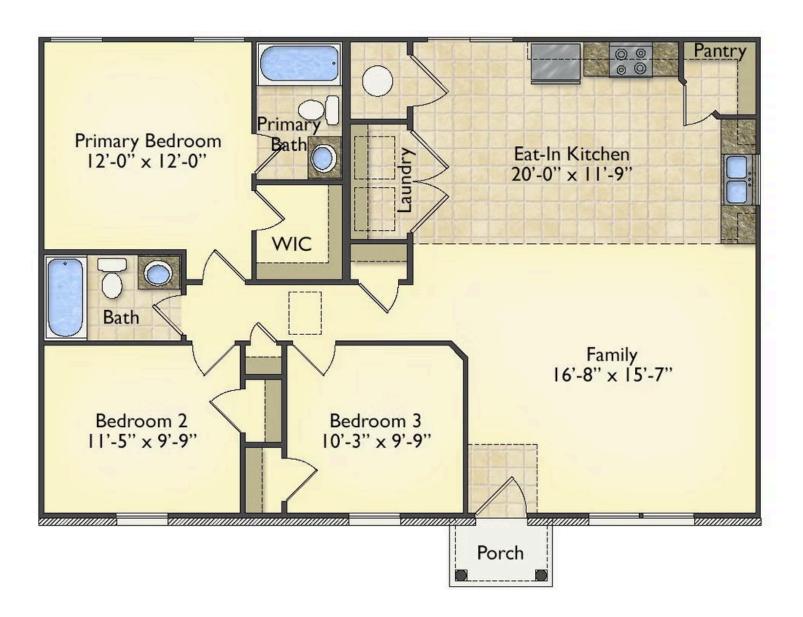

## Aspen Edgecombe

Priced From **\$144,990** 

**2 Exterior Styles Available** 

\_ 1,176+ Sq. Ft.

**3 Bedrooms** 

2 Bathrooms

The Aspen is a cozy, one-story plan with an open layout that is bright and welcoming and invites you to easily flow from one space into the next. This plan offers 3 bedrooms and 2 full baths with a spacious great room that opens up to the eat-in kitchen. Personalize this plan to turn this kitchen into your own luxury kitchen perfect for entertaining. You can even add a garage, or a covered porch to wake up and watch the sunrise with a cup of joe. With endless opportunities, you can turn this versatile plan into your own dream home.