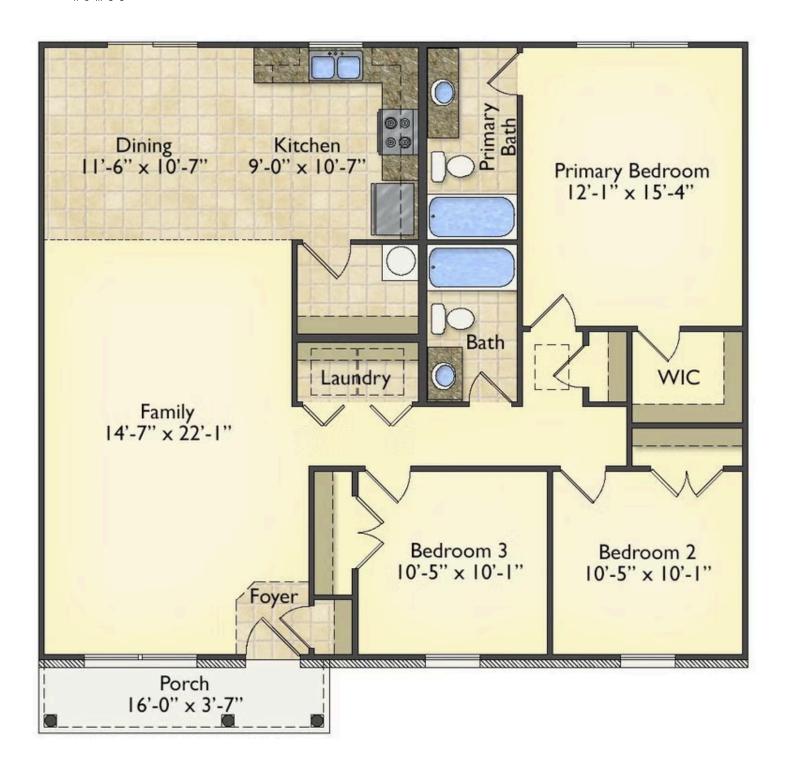

## Tynedale

\$166,990

**2 Exterior Styles Available** 

\_ 1,326+ Sq. Ft.

3 Bedrooms

This charming floor plan creates the perfect space for spending the night in and relaxing, or entertaining family and loved ones. The Tynedale offers 3 bedrooms and 2 bathrooms including a primary suite with a stunning bathroom and walk-in closet. The heart of the home is the great room with a vaulted ceiling that opens up to a beautiful kitchen and dining room. Add a covered porch to enjoy summer night grilling out with family and loved ones or create a storage space with the option to add a garage. This floor plan is customizable to meet your needs and fulfill all your dreams.