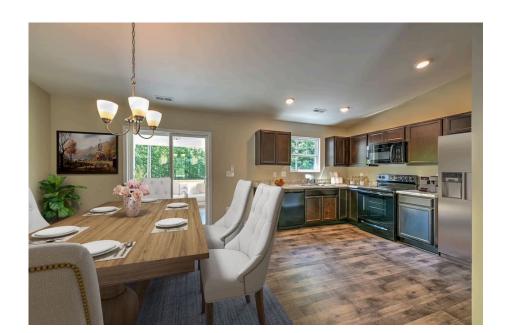

## Tynedale

\$166,990

**2 Exterior Styles Available** 

\_ 1,326+ Sq. Ft.

3 Bedrooms

This charming floor plan creates the perfect space for spending the night in and relaxing, or entertaining family and loved ones. The Tynedale offers 3 bedrooms and 2 bathrooms including a primary suite with a stunning bathroom and walk-in closet. The heart of the home is the great room with a vaulted ceiling that opens up to a beautiful kitchen and dining room. Add a covered porch to enjoy summer night grilling out with family and loved ones or create a storage space with the option to add a garage. This floor plan is customizable to meet your needs and fulfill all your dreams.