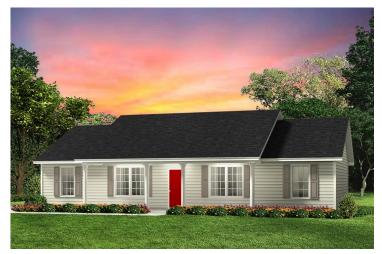

## Southport Hvde

\$180,990

**2 Exterior Styles Available** 

\_ 1,428+ Sq. Ft.

**3 Bedrooms** 

2 Bathrooms

If you're looking for Southern charm and comfortable living, the Southport is the perfect fit! This beautiful plan was designed with you in mind whether you're relaxing at the end of the day or gathering with family and loved ones for an evening of fun and games. There are 3 bedrooms and 2 bathrooms throughout this cozy floor plan. The heart of the home is sure to be the large eat in kitchen with optional island that opens up to the beautiful great room. This is the perfect space for entertaining, or relaxing and watching the game. The covered front porch is the perfect spot to catch up with conversation on a sunny summer day with a cool pitcher of sweet tea. At the end of the day, retire to the primary suite where you can enjoy a luxurious primary bath and walk-in closet. This floor plan is the perfect fit for your Southern farmhouse dreams and can be customized to fulfill all your needs!