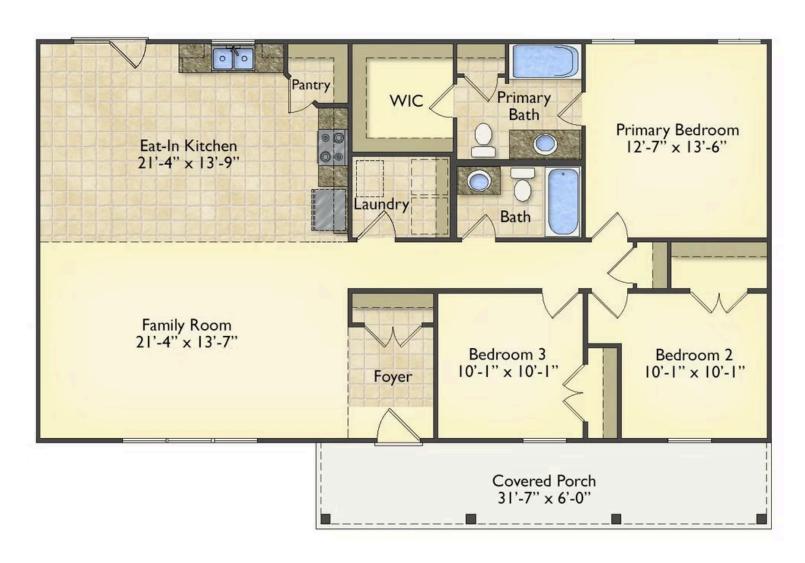

## Southport Hvde

\$180,990

**2 Exterior Styles Available** 

\_ 1,428+ Sq. Ft.

**3 Bedrooms** 

2 Bathrooms

If you're looking for Southern charm and comfortable living, the Southport is the perfect fit! This beautiful plan was designed with you in mind whether you're relaxing at the end of the day or gathering with family and loved ones for an evening of fun and games. There are 3 bedrooms and 2 bathrooms throughout this cozy floor plan. The heart of the home is sure to be the large eat in kitchen with optional island that opens up to the beautiful great room. This is the perfect space for entertaining, or relaxing and watching the game. The covered front porch is the perfect spot to catch up with conversation on a sunny summer day with a cool pitcher of sweet tea. At the end of the day, retire to the primary suite where you can enjoy a luxurious primary bath and walk-in closet. This floor plan is the perfect fit for your Southern farmhouse dreams and can be customized to fulfill all your needs!