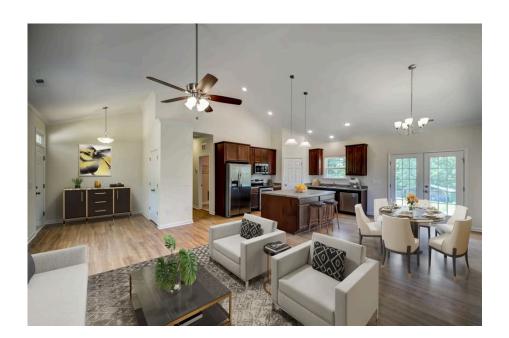

## Southport Hvde

\$180,990

**2 Exterior Styles Available** 

\_ 1,428+ Sq. Ft.

**3 Bedrooms** 

2 Bathrooms

If you're looking for Southern charm and comfortable living, the Southport is the perfect fit! This beautiful plan was designed with you in mind whether you're relaxing at the end of the day or gathering with family and loved ones for an evening of fun and games. There are 3 bedrooms and 2 bathrooms throughout this cozy floor plan. The heart of the home is sure to be the large eat in kitchen with optional island that opens up to the beautiful great room. This is the perfect space for entertaining, or relaxing and watching the game. The covered front porch is the perfect spot to catch up with conversation on a sunny summer day with a cool pitcher of sweet tea. At the end of the day, retire to the primary suite where you can enjoy a luxurious primary bath and walk-in closet. This floor plan is the perfect fit for your Southern farmhouse dreams and can be customized to fulfill all your needs!