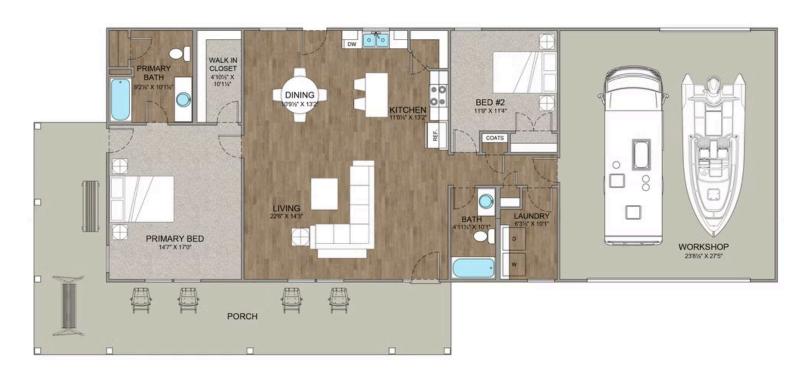

## Mustang Ranch Barndominium Hyde

Priced From \$258,990

**2 Exterior Styles Available** 

\_ 1,400+ Sq. Ft.

2 Bedrooms

2 Bathrooms

2 Car Garage

The Mustang Ranch is a beautiful barndominium offering 1,400 square feet of heated living space, complete with 2 bedrooms and 2 bathrooms. The open-concept layout connects the living, dining, and kitchen areas, creating a warm and inviting space perfect for family time and entertaining. The soaring 12-foot ceilings enhance the home's spaciousness and charm. The home portion of this barndominium is part of our Design By U series, meaning that the home's floorplan can be easily modified with additional bedrooms and bathrooms, depending on you and your family's needs. One of the standout features of the Mustang Ranch is its 24′ x 28′ workspace/garage with an 18′ wide door. The 18′ door is also 10′ high to accommodate a farm tractor, boat or most RV's and it has a 10′x10′ garage door on the backside of the space for drive-thru capability!. The ceilings in the workspace/garage are 12′ high. Another lifestyle plus is its stunning wraparound porch, offering 509 square feet of outdoor living space. This expansive porch is perfect for relaxing, entertaining, or simply taking in the beauty of your surroundings. With its blend of practicality and style, the Mustang Ranch is an ideal choice for those dreaming of a cozy and functional home. Home plan photo may showcase choice flooring options.