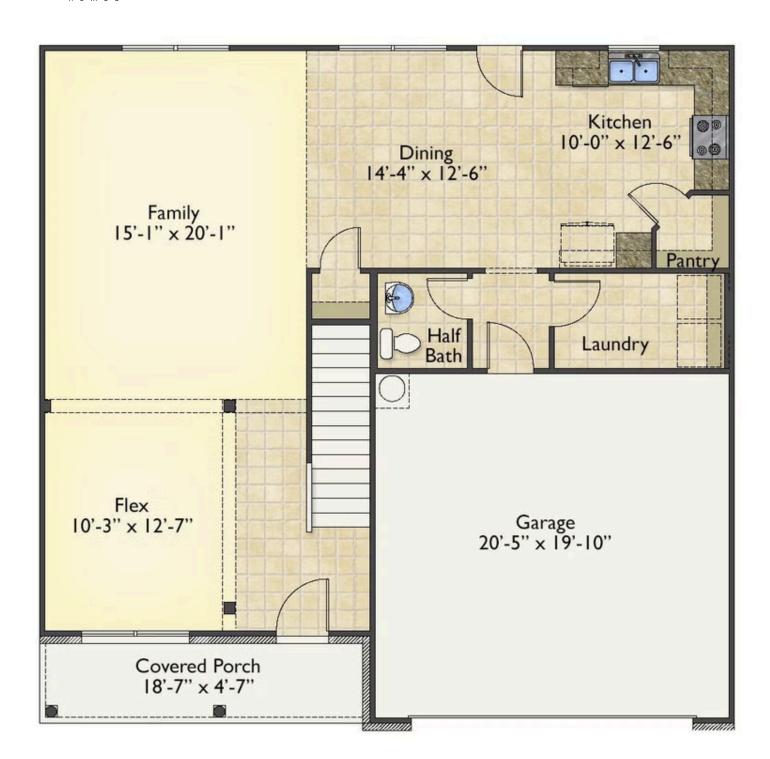

## Montclaire

Priced From \$263,990

**2 Exterior Styles Available** 

\_ 2,357+ Sq. Ft.

4 Bedrooms

😑 2 Car Garage

The Montclaire was designed with today's busy lifestyle in mind. Wide open living keeps the conversation flowing with a spacious great room open to the eating area and kitchen with plenty of cooking and counter space. A large utility room off the garage keeps the mess in check with a convenient powder room across the hall. After a long day relax and rejuvenate in your large primary suite with primary bath and enough closet space for all of your shoes and his baseball hat collection. The upstairs loft area is the perfect spot for family game night or just a quiet space to finish a book. The best home is the one you don't ever want to leave.