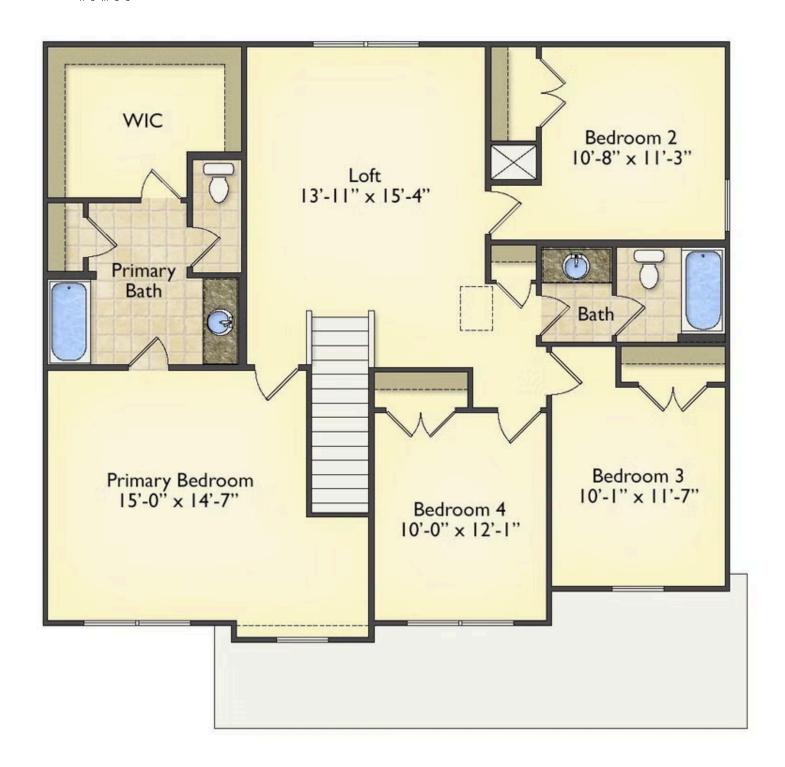

## Montclaire

Priced From \$263,990

**2 Exterior Styles Available** 

\_ 2,357+ Sq. Ft.

4 Bedrooms

😑 2 Car Garage

The Montclaire was designed with today's busy lifestyle in mind. Wide open living keeps the conversation flowing with a spacious great room open to the eating area and kitchen with plenty of cooking and counter space. A large utility room off the garage keeps the mess in check with a convenient powder room across the hall. After a long day relax and rejuvenate in your large primary suite with primary bath and enough closet space for all of your shoes and his baseball hat collection. The upstairs loft area is the perfect spot for family game night or just a quiet space to finish a book. The best home is the one you don't ever want to leave.