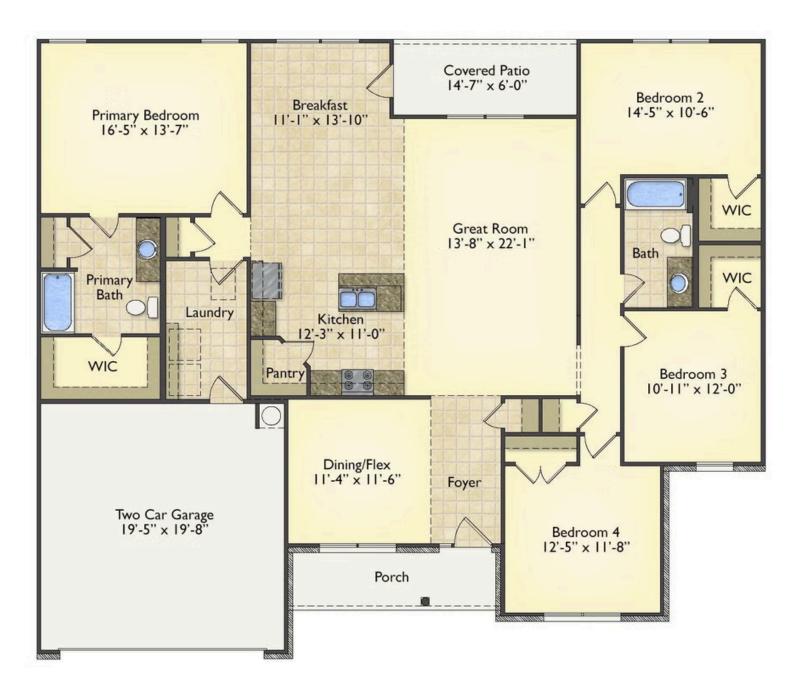

Imagine gathering with loved ones in the light-filled and spacious family room in an open design that embraces the kitchen and breakfast room. The gourmet kitchen is ready to be customized to suit your needs, plus there's a formal dining room and a covered patio with the freedom to expand and create your dream home.

At the end of the day, you can retire to your private primary suite with a walk-in closet and a primary bath. The three secondary bedrooms have generous closets and there's a central full bath for added convenience. Completing this sensational 2,054 sqft plan is a large laundry room, a flex room which could be your dream study, guest suite or playroom, the choice is all yours when it comes to the Lexington.