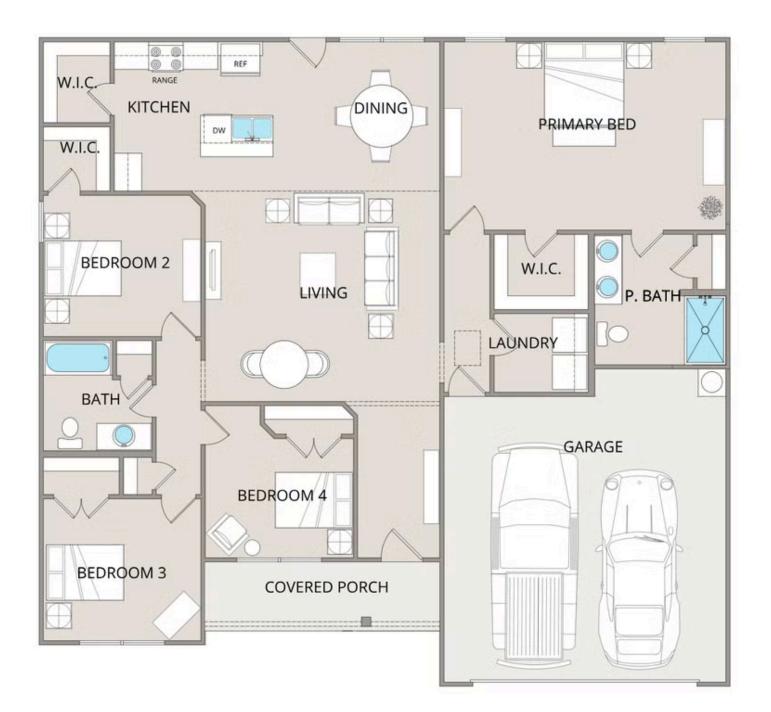

Priced From **\$233,990** 

**1 Exterior Styles Available** 

- \_ 1,704+ Sq. Ft.
- 📇 4 Bedrooms
- 💮 2 Bathrooms
- 🖻 2 Car Garage

The Fountain combines modern elegance with relaxed living, offering a thoughtfully designed space that's ideal for entertaining or simply unwinding. With four bedrooms and two bathrooms, this home provides both flexibility and functionality to fit your lifestyle.

Designed with privacy in mind, the split-bedroom layout ensures a quiet retreat in the spacious primary suite, complete with a luxurious en-suite bathroom and walk-in closet. The open-concept kitchen flows seamlessly into the dining area and great room, creating a welcoming space perfect for gatherings or quiet nights in. With upgraded cabinetry, granite countertops, stainless steel appliances, and a sleek pull-out faucet, the kitchen is both stylish and practical.

For those who love outdoor living, the option to add a covered porch offers the perfect spot to sip coffee in the morning or relax at the end of the day. The fourth bedroom can easily be transformed into a home office, study, or playroom, giving you the flexibility to adapt the space to your needs.

With customization options and high-quality finishes—including upgraded baseboards, stylish interior doors, and coordinated hardware—the Fountain floorplan is designed to grow with you, offering the perfect balance of comfort, versatility, and modern design.