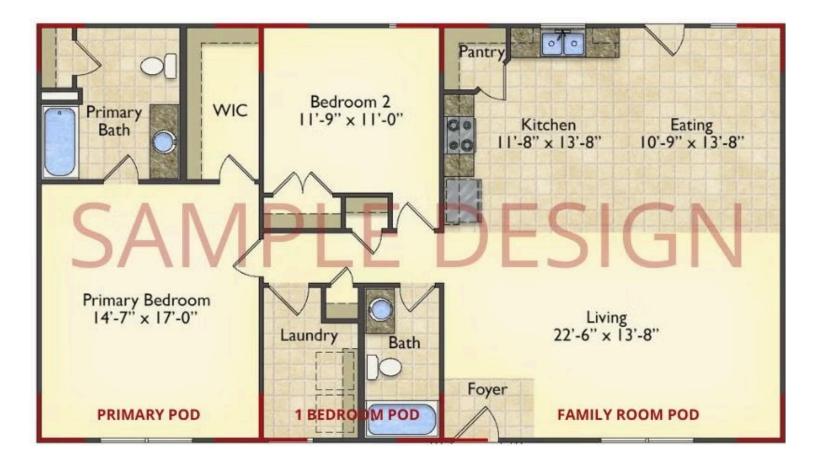

## Call for Price

- **11 Exterior Styles Available**
- \_ **983+ Sq. Ft.**
- 📇 1 6 Bedrooms
- 🚊 1 3 Bathrooms

DesignByU! Our newest DesignByU Plan System is a unique and cost effective solution with the PRIMARY focus being the ability to Personally Design YOUR Dream Home using our plan pieces or pre-designed home sections. With this DesignByU concept, there are a wide range of plan pieces for you to assemble to create a unique floor plan that best fits YOUR family and YOUR budget. There are hundreds of variations allowing you to piece together your Dream Home!

This method of design is a NEW and Innovative way to personalize your home. No more starting from scratch on a plan or trying to re-configure a singular floorplan to work for your family and budget. Using predesigned and inter-connecting home parts, our DesignByU System gives you the ability to assemble/design the home that you want and the home that is RIGHT for you!