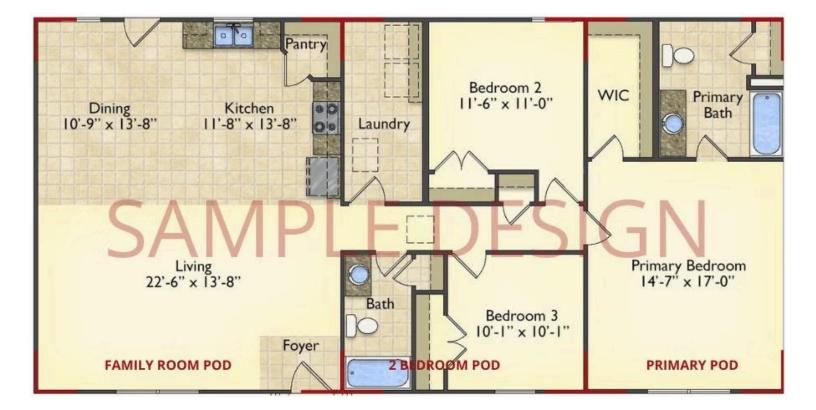

## Call for Price

- **11 Exterior Styles Available**
- \_ **983+ Sq. Ft.**
- 📇 1 6 Bedrooms
- 🚊 1 3 Bathrooms

DesignByU! Our newest DesignByU Plan System is a unique and cost effective solution with the PRIMARY focus being the ability to Personally Design YOUR Dream Home using our plan pieces or pre-designed home sections. With this DesignByU concept, there are a wide range of plan pieces for you to assemble to create a unique floor plan that best fits YOUR family and YOUR budget. There are hundreds of variations allowing you to piece together your Dream Home!

This method of design is a NEW and Innovative way to personalize your home. No more starting from scratch on a plan or trying to re-configure a singular floorplan to work for your family and budget. Using predesigned and inter-connecting home parts, our DesignByU System gives you the ability to assemble/design the home that you want and the home that is RIGHT for you!