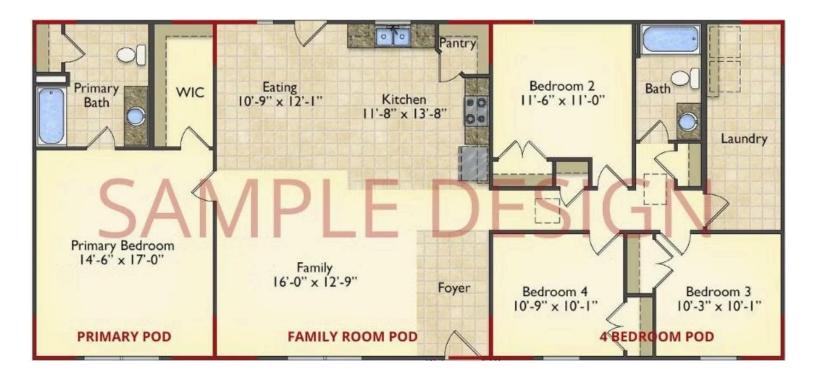

## Call for Price

- **11 Exterior Styles Available**
- \_ **983+ Sq. Ft.**
- 📇 1 6 Bedrooms
- 🚊 1 3 Bathrooms

DesignByU! Our newest DesignByU Plan System is a unique and cost effective solution with the PRIMARY focus being the ability to Personally Design YOUR Dream Home using our plan pieces or pre-designed home sections. With this DesignByU concept, there are a wide range of plan pieces for you to assemble to create a unique floor plan that best fits YOUR family and YOUR budget. There are hundreds of variations allowing you to piece together your Dream Home!

This method of design is a NEW and Innovative way to personalize your home. No more starting from scratch on a plan or trying to re-configure a singular floorplan to work for your family and budget. Using predesigned and inter-connecting home parts, our DesignByU System gives you the ability to assemble/design the home that you want and the home that is RIGHT for you!