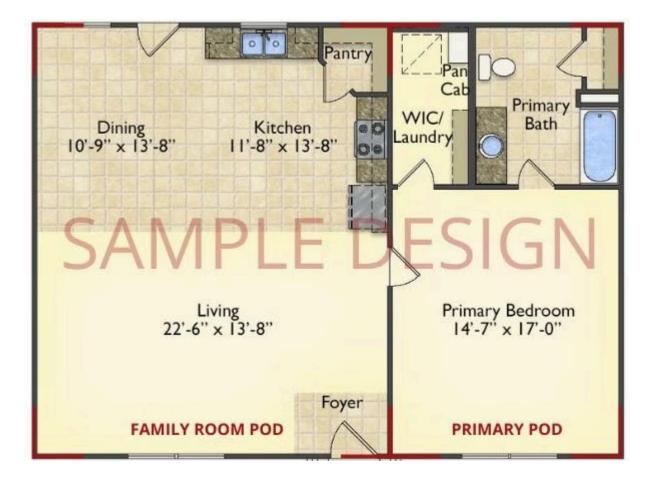

## Call for Price

- **11 Exterior Styles Available**
- \_ **983+ Sq. Ft.**
- 📇 1 6 Bedrooms
- 🚊 1 3 Bathrooms

DesignByU! Our newest DesignByU Plan System is a unique and cost effective solution with the PRIMARY focus being the ability to Personally Design YOUR Dream Home using our plan pieces or pre-designed home sections. With this DesignByU concept, there are a wide range of plan pieces for you to assemble to create a unique floor plan that best fits YOUR family and YOUR budget. There are hundreds of variations allowing you to piece together your Dream Home!

This method of design is a NEW and Innovative way to personalize your home. No more starting from scratch on a plan or trying to re-configure a singular floorplan to work for your family and budget. Using predesigned and inter-connecting home parts, our DesignByU System gives you the ability to assemble/design the home that you want and the home that is RIGHT for you!