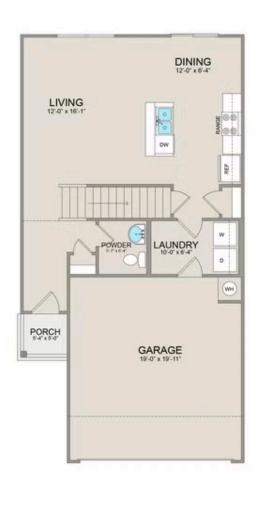

Step inside to discover the inviting main floor, featuring an open-concept layout seamlessly blending the living, dining, and kitchen areas. Adjacent to the kitchen lies a convenient laundry room and a half bathroom, adding practicality to everyday living.

On the second floor, you'll find a spacious primary suite complete with a large walk-in closet for ample storage. Additionally, two more bedrooms offer plenty of room for family or guests, each equipped with its own spacious closet.

## **Conway** Hyde

MAIN UPPER

This brochure likely depicts actual pictures of homes that were personalized for their owners by Red Door Homes, so what is pictured may not be the Included Feature version of this Home Plan or even be an actual depiction of size, etc. due to available structural changes. Furthermore, Red Door Homes reserves the right to make changes or updates to home plans at any time, so the best information can be learned by speaking with one of our Dream Home Consultants to better understand what we have available, how you can personalize the home to your liking, and create your own Dream Home.