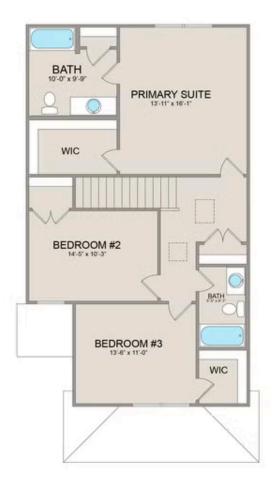

On the second floor, you'll find a spacious primary suite complete with a large walk-in closet for ample storage. Additionally, two more bedrooms offer plenty of room for family or guests, each equipped with its own spacious closet.

## **Conway** Hyde

MAIN UPPER

This brochure likely depicts actual pictures of homes that were personalized for their owners by Red Door Homes, so what is pictured may not be the Included Feature version of this Home Plan or even be an actual depiction of size, etc. due to available structural changes. Furthermore, Red Door Homes reserves the right to make changes or updates to home plans at any time, so the best information can be learned by speaking with one of our Dream Home Consultants to better understand what we have available, how you can personalize the home to your liking, and create your own Dream Home.