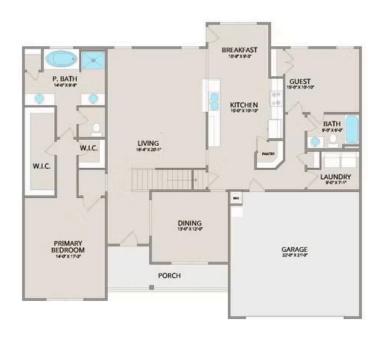

Step inside and enjoy the luxurious primary suite on the first floor, complete with two walk-in closets and a spa-like bathroom. The extended first-floor suite option now includes an additional bath, providing even more flexibility. The kitchen offers plenty of space for entertaining, while the covered rear porch is perfect for relaxing with your favorite beverage.

Upstairs, you'll find three spacious bedrooms, each with its own walk-in closet, along with a versatile bonus room available as a choice. Customize it as an office, craft room, or media haven. The new choice to add a full bath to the bonus room enhances its usability even further.

The Chapel Hill still includes thoughtful touches throughout to enhance your living experience. Updated floor plans, elevations, and structural choices— such as the extended suite and bonus room options— are now available. Explore the new interactive floorplans and make this home truly yours.

## Chapel Hill

MAIN UPPER

This brochure likely depicts actual pictures of homes that were personalized for their owners by Red Door Homes, so what is pictured may not be the Included Feature version of this Home Plan or even be an actual depiction of size, etc. due to available structural changes. Furthermore, Red Door Homes reserves the right to make changes or updates to home plans at any time, so the best information can be learned by speaking with one of our Dream Home Consultants to better understand what we have available, how you can personalize the home to your liking, and create your own Dream Home.