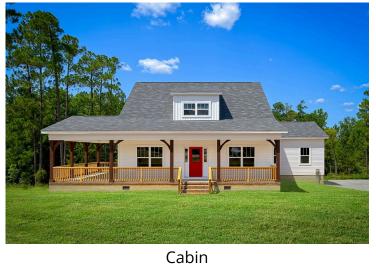

## Beaufort Hyde

## Priced From \$253,990

- **3 Exterior Styles Available**
- ر⊐ 1,988+ Sq. Ft.
- 📇 3 Bedrooms
- 🚊 2.5 Bathrooms

The Beaufort is a spectacular plan for those who are looking for elegance and comfort. From the high ceilings and open layout design to the abundance of natural light, no detail has been overlooked in the creation of this stunning home. Everyday life is sure to revolve around the open kitchen, dining, and great room. Here you can gather with loved ones and host guests as you cook up a nice comfort food meal in the large gourmet kitchen with an island is a perfect for gathering family and friends.

The layout extends to the second-floor bonus room which could be used to fit any of your needs, whether you're envisioning a home office, a playroom or a second living area. There is plenty of space for everyone to spread out and relax with three spacious bedrooms and 2.5 baths. At the end of your day, you can retire to your luxe primary suite with your large private bath that includes a shower/tub combo. As you might expect, the list of extra features is long and impressive. Add a covered front porch to enjoy time outdoors with a refreshing glass of lemonade! The options are endless with The Beaufort.

Cape Cod

Classic

**Beaufort** 

Hyde