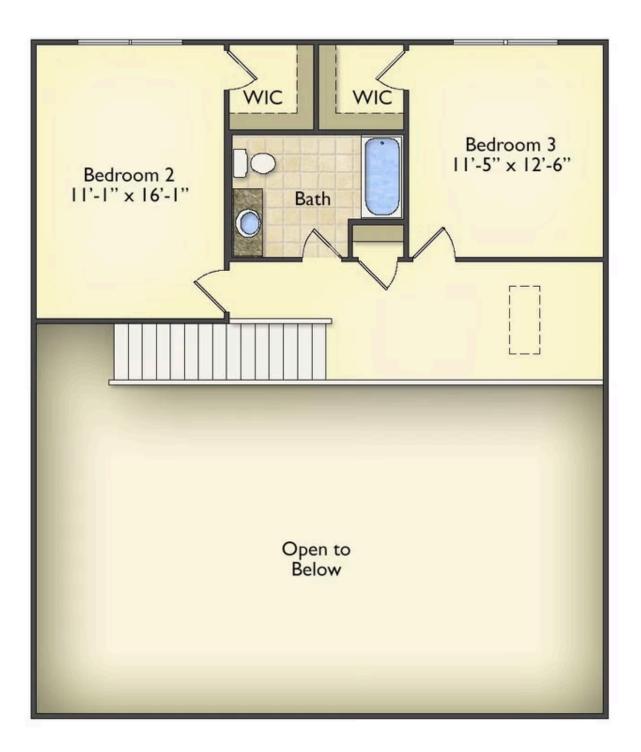

The layout extends to the second-floor bonus room which could be used to fit any of your needs, whether you're envisioning a home office, a playroom or a second living area. There is plenty of space for everyone to spread out and relax with three spacious bedrooms and 2.5 baths. At the end of your day, you can retire to your luxe primary suite with your large private bath that includes a shower/tub combo. As you might expect, the list of extra features is long and impressive. Add a covered front porch to enjoy time outdoors with a refreshing glass of lemonade! The options are endless with The Beaufort.