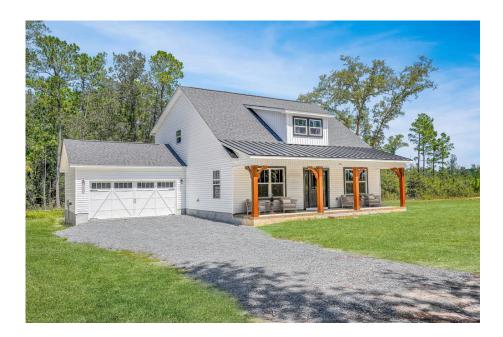

## Beaufort Hyde

## Priced From \$253,990

- **3 Exterior Styles Available**
- ر⊐ 1,988+ Sq. Ft.
- 📇 3 Bedrooms
- 🚊 2.5 Bathrooms

The Beaufort is a spectacular plan for those who are looking for elegance and comfort. From the high ceilings and open layout design to the abundance of natural light, no detail has been overlooked in the creation of this stunning home. Everyday life is sure to revolve around the open kitchen, dining, and great room. Here you can gather with loved ones and host guests as you cook up a nice comfort food meal in the large gourmet kitchen with an island is a perfect for gathering family and friends.

The layout extends to the second-floor bonus room which could be used to fit any of your needs, whether you're envisioning a home office, a playroom or a second living area. There is plenty of space for everyone to spread out and relax with three spacious bedrooms and 2.5 baths. At the end of your day, you can retire to your luxe primary suite with your large private bath that includes a shower/tub combo. As you might expect, the list of extra features is long and impressive. Add a covered front porch to enjoy time outdoors with a refreshing glass of lemonade! The options are endless with The Beaufort.