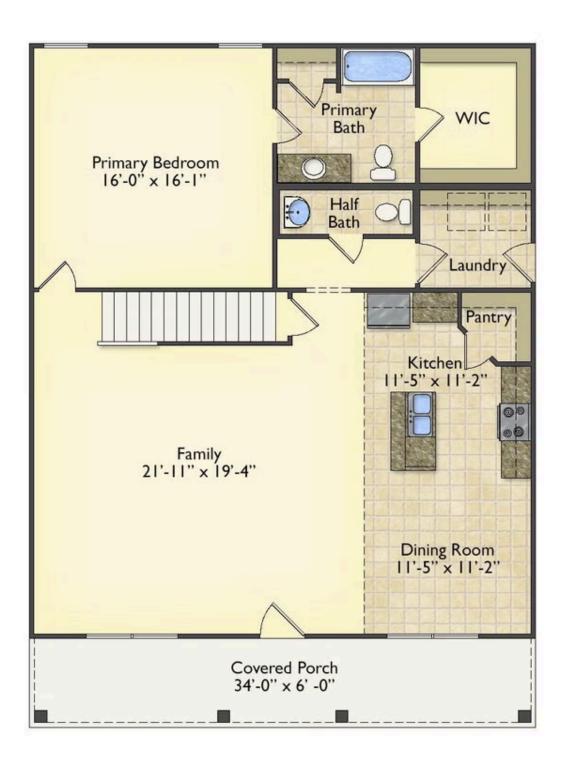

## Priced From \$253,990

- **3 Exterior Styles Available**
- ر⊐ 1,988+ Sq. Ft.
- 📇 3 Bedrooms
- 🚊 2.5 Bathrooms

The Beaufort is a spectacular plan for those who are looking for elegance and comfort. From the high ceilings and open layout design to the abundance of natural light, no detail has been overlooked in the creation of this stunning home. Everyday life is sure to revolve around the open kitchen, dining, and great room. Here you can gather with loved ones and host guests as you cook up a nice comfort food meal in the large gourmet kitchen with an island is a perfect for gathering family and friends.

The layout extends to the second-floor bonus room which could be used to fit any of your needs, whether you're envisioning a home office, a playroom or a second living area. There is plenty of space for everyone to spread out and relax with three spacious bedrooms and 2.5 baths. At the end of your day, you can retire to your luxe primary suite with your large private bath that includes a shower/tub combo. As you might expect, the list of extra features is long and impressive. Add a covered front porch to enjoy time outdoors with a refreshing glass of lemonade! The options are endless with The Beaufort.