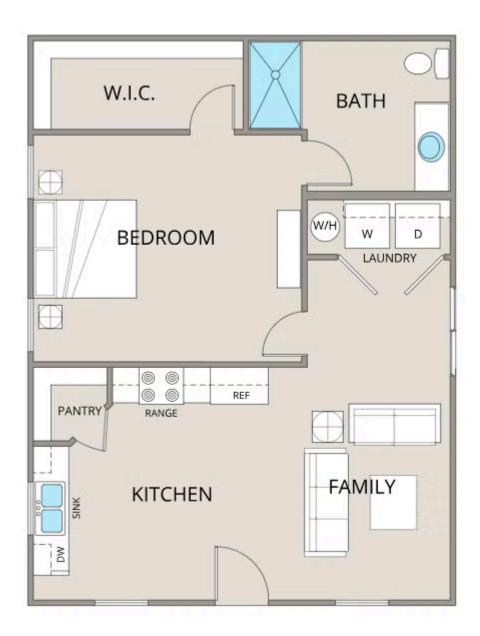

Avery

Priced From \$108,990

**5 Exterior Styles Available** 

பு 768+ Sq. Ft.

📇 1 - 2 Bedrooms

🗦 1 Bathrooms

A warm welcome to the "Avery" floorplan: a cozy yet functional living space perfect for individuals or small families. With 768 square feet, it offers flexibility with either one or two bedrooms and one bathroom, making it suitable for various lifestyles.

Upon entering, you'll find yourself in an open-concept kitchen and family room, where natural light pours in, creating an inviting atmosphere. The kitchen is equipped with modern amenities and ample counter space, ideal for both cooking and entertaining.

Tucked away at the back of the house is the bedroom, strategically placed to maximize space and privacy. The primary bedroom boasts a spacious walk-in closet, providing plenty of storage for your belongings.

Convenience is key in the Avery floorplan, as it includes a dedicated laundry room, making chores a breeze. Whether you're starting your day or winding down in the evening, this thoughtfully designed layout offers comfort and functionality for everyday living.