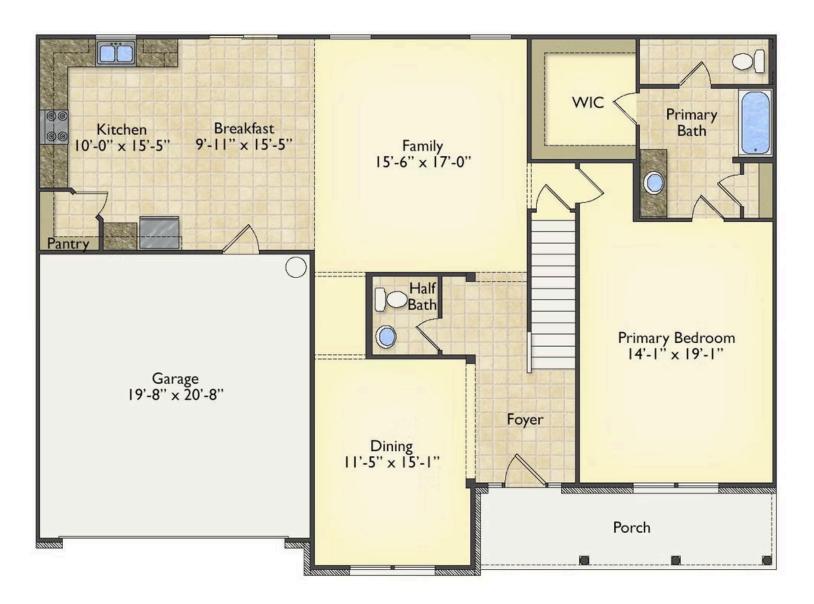

Priced From \$288,990

**3 Exterior Styles Available** 

\_ 2,595+ Sq. Ft.

4 Bedrooms

2.5 Bathrooms

2 Car Garage

The Augusta offers 4 bedrooms and 2.5 baths with plenty of options to create the home you've been dreaming of. Envision yourself winding down in your spacious primary suite and private primary bathroom located on the main floor for the retreat you deserve. The covered back porch option gives you just another reason to stay home and enjoy the evening with a nice relaxing home-cooked meal. The utility room is conveniently located upstairs along with all the bedrooms to make laundry day less of a hassle. The option to add a bonus room above your garage could come in handy as and add space for a place to play and do homework for the kids! This floor plan has something for everyone and is completely customizable to create your very own dream home.