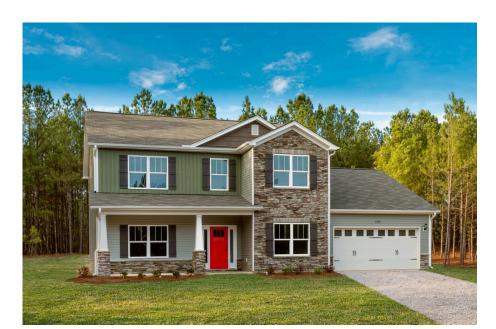

Priced From \$288,990

**3 Exterior Styles Available** 

\_ 2,595+ Sq. Ft.

4 Bedrooms

2.5 Bathrooms

2 Car Garage

The Augusta offers 4 bedrooms and 2.5 baths with plenty of options to create the home you've been dreaming of. Envision yourself winding down in your spacious primary suite and private primary bathroom located on the main floor for the retreat you deserve. The covered back porch option gives you just another reason to stay home and enjoy the evening with a nice relaxing home-cooked meal. The utility room is conveniently located upstairs along with all the bedrooms to make laundry day less of a hassle. The option to add a bonus room above your garage could come in handy as and add space for a place to play and do homework for the kids! This floor plan has something for everyone and is completely customizable to create your very own dream home.

Craftsman Classic

Farmhouse