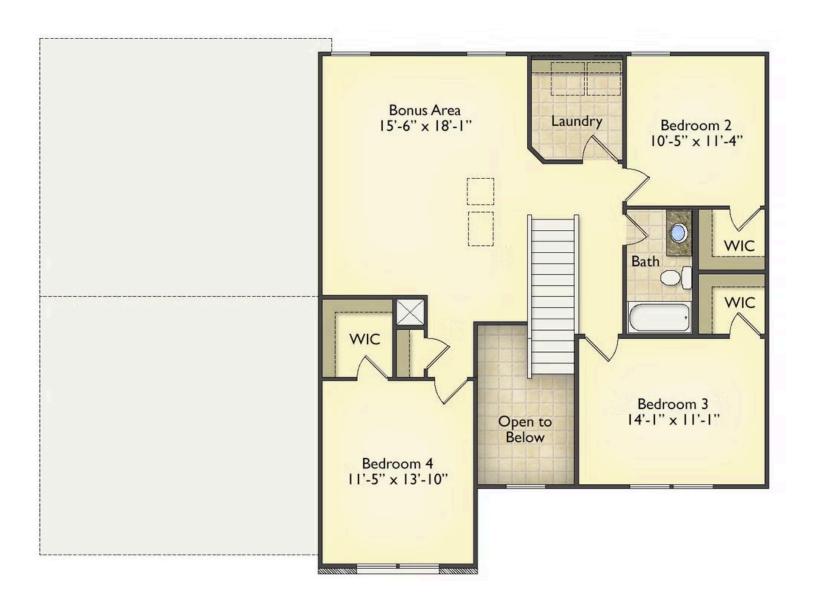

Priced From \$288,990

**3 Exterior Styles Available** 

\_ 2,595+ Sq. Ft.

4 Bedrooms

2.5 Bathrooms

2 Car Garage

The Augusta offers 4 bedrooms and 2.5 baths with plenty of options to create the home you've been dreaming of. Envision yourself winding down in your spacious primary suite and private primary bathroom located on the main floor for the retreat you deserve. The covered back porch option gives you just another reason to stay home and enjoy the evening with a nice relaxing home-cooked meal. The utility room is conveniently located upstairs along with all the bedrooms to make laundry day less of a hassle. The option to add a bonus room above your garage could come in handy as and add space for a place to play and do homework for the kids! This floor plan has something for everyone and is completely customizable to create your very own dream home.