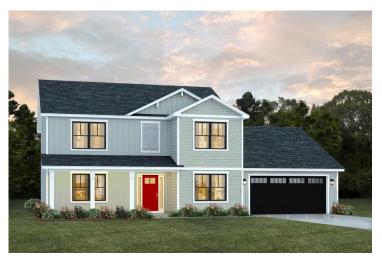

Priced From \$288,990

**3 Exterior Styles Available** 

\_ 2,595+ Sq. Ft.

4 Bedrooms

2.5 Bathrooms

2 Car Garage

The Augusta offers 4 bedrooms and 2.5 baths with plenty of options to create the home you've been dreaming of. Envision yourself winding down in your spacious primary suite and private primary bathroom located on the main floor for the retreat you deserve. The covered back porch option gives you just another reason to stay home and enjoy the evening with a nice relaxing home-cooked meal. The utility room is conveniently located upstairs along with all the bedrooms to make laundry day less of a hassle. The option to add a bonus room above your garage could come in handy as and add space for a place to play and do homework for the kids! This floor plan has something for everyone and is completely customizable to create your very own dream home.

Craftsman Classic

Farmhouse