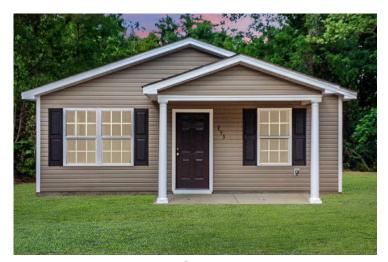

## Aspen



\$147,990

**2 Exterior Styles Available** 

ு 1,176+ Sq. Ft.

**3 Bedrooms** 

2 Bathrooms

The Aspen is a cozy, one-story plan with an open layout that is bright and welcoming and invites you to easily flow from one space into the next. This plan offers 3 bedrooms and 2 full baths with a spacious great room that opens up to the eat-in kitchen. Personalize this plan to turn this kitchen into your own luxury kitchen perfect for entertaining. You can even add a garage, or a covered porch to wake up and watch the sunrise with a cup of joe. With endless opportunities, you can turn this versatile plan into your own dream home.



## Aspen Hyde





Craftsman Classic



## Aspen



This brochure likely depicts actual pictures of homes that were personalized for their owners by Red Door Homes, so what is pictured may not be the Included Feature version of this Home Plan or even be an actual depiction of size, etc. due to available structural changes. Furthermore, Red Door Homes reserves the right to make changes or updates to home plans at any time, so the best information can be learned by speaking with one of our Dream Home Consultants to better understand what we have available, how you can personalize the home to your liking, and create your own Dream Home.