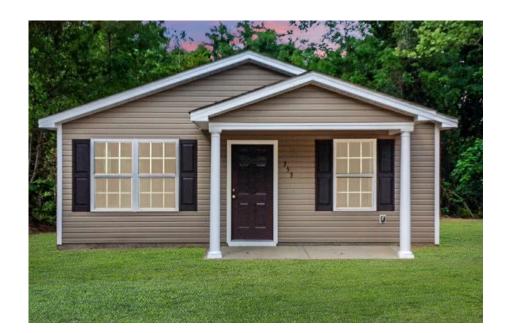

## Aspen



\$147,990

**2 Exterior Styles Available** 

ு 1,176+ Sq. Ft.

**3 Bedrooms** 

2 Bathrooms

The Aspen is a cozy, one-story plan with an open layout that is bright and welcoming and invites you to easily flow from one space into the next. This plan offers 3 bedrooms and 2 full baths with a spacious great room that opens up to the eat-in kitchen. Personalize this plan to turn this kitchen into your own luxury kitchen perfect for entertaining. You can even add a garage, or a covered porch to wake up and watch the sunrise with a cup of joe. With endless opportunities, you can turn this versatile plan into your own dream home.



## Aspen Hyde





Craftsman Classic



## Aspen



This brochure likely depicts actual pictures of homes that were personalized for their owners by Red Door Homes,