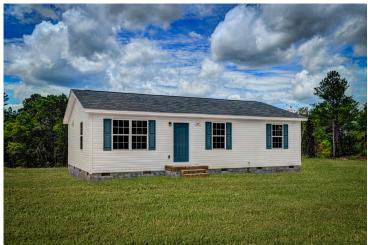

## Aspen

\$147,990

**2 Exterior Styles Available** 

ு 1,176+ Sq. Ft.

**3 Bedrooms** 

2 Bathrooms

The Aspen is a cozy, one-story plan with an open layout that is bright and welcoming and invites you to easily flow from one space into the next. This plan offers 3 bedrooms and 2 full baths with a spacious great room that opens up to the eat-in kitchen. Personalize this plan to turn this kitchen into your own luxury kitchen perfect for entertaining. You can even add a garage, or a covered porch to wake up and watch the sunrise with a cup of joe. With endless opportunities, you can turn this versatile plan into your own dream home.