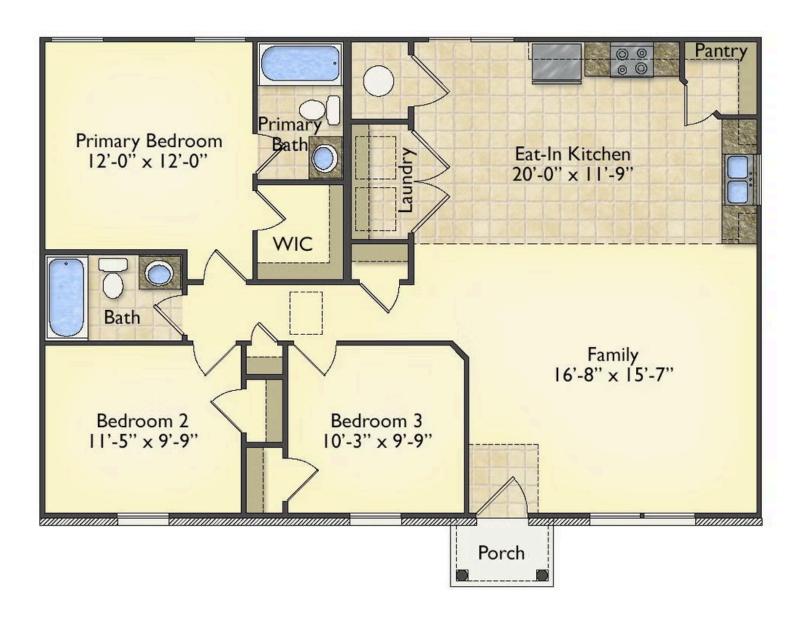

## Aspen

\$147,990

**2 Exterior Styles Available** 

ு 1,176+ Sq. Ft.

**3 Bedrooms** 

2 Bathrooms

The Aspen is a cozy, one-story plan with an open layout that is bright and welcoming and invites you to easily flow from one space into the next. This plan offers 3 bedrooms and 2 full baths with a spacious great room that opens up to the eat-in kitchen. Personalize this plan to turn this kitchen into your own luxury kitchen perfect for entertaining. You can even add a garage, or a covered porch to wake up and watch the sunrise with a cup of joe. With endless opportunities, you can turn this versatile plan into your own dream home.