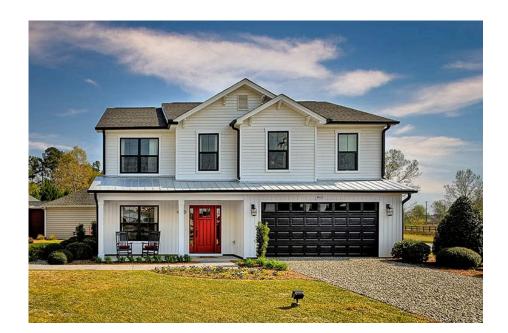

## Westover Greene

Priced From \$245,990

**5 Exterior Styles Available** 

\_ 2,158+ Sq. Ft.

**4 Bedrooms** 

2.5 Bathrooms

😑 2 Car Garage

The Westover will win you over! This spacious home offers 4 bedrooms and 2.5 baths. This plan has become a favorite of many potential homeowners, so much so that we made it one of our model homes! The first floor of this split-level plan keeps the conversation from room to room with its open design featuring the gourmet kitchen, breakfast room, and great room. The primary suite features a private bath and spacious walk-in closet, providing a cozy retreat area to come home to after a long day at work. The upstairs loft space is the perfect spot for a quiet homework space, a reading nook or even an additional great room. One of our favorite features is having the option to move the utility room to the second floor for added convenience! The Westover has everything you need to make your dream home a reality!

## Westover Greene

Classic

**Farmhouse** 

Brick

Modern

This brochure likely depicts actual pictures of homes that were personalized for their owners by Red Door Homes, so what is pictured may not be the Included Feature version of this Home Plan or even be an actual depiction of size, etc. due to available structural changes. Furthermore, Red Door Homes reserves the right to make changes or updates to home plans at any time, so the best information can be learned by speaking with one of our Dream Home Consultants to better understand what we have available, how you can personalize the home to your liking, and create your own Dream Home.