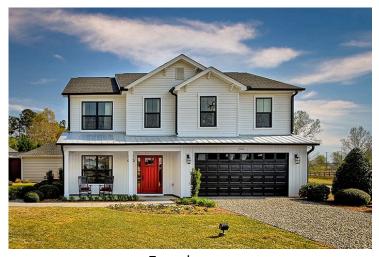

## Westover Greene

Priced From \$245,990

**5 Exterior Styles Available** 

\_ 2,158+ Sq. Ft.

**4 Bedrooms** 

2.5 Bathrooms

😑 2 Car Garage

The Westover will win you over! This spacious home offers 4 bedrooms and 2.5 baths. This plan has become a favorite of many potential homeowners, so much so that we made it one of our model homes! The first floor of this split-level plan keeps the conversation from room to room with its open design featuring the gourmet kitchen, breakfast room, and great room. The primary suite features a private bath and spacious walk-in closet, providing a cozy retreat area to come home to after a long day at work. The upstairs loft space is the perfect spot for a quiet homework space, a reading nook or even an additional great room. One of our favorite features is having the option to move the utility room to the second floor for added convenience! The Westover has everything you need to make your dream home a reality!

## Westover Greene

This brochure likely depicts actual pictures of homes that were personalized for their owners by Red Door Homes, so what is pictured may not be the Included Feature version of this Home Plan or even be an actual depiction of size, etc. due to available structural changes. Furthermore, Red Door Homes reserves the right to make changes or updates to home plans at any time, so the best information can be learned by speaking with one of our Dream Home Consultants to better understand what we have available, how you can personalize the home to your liking, and create your own Dream Home.