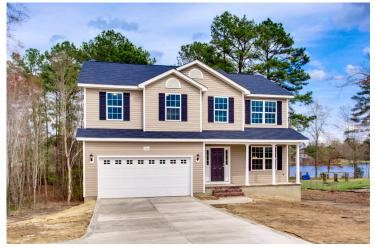

## Westover Greene

Priced From \$245,990

**5 Exterior Styles Available** 

\_ 2,158+ Sq. Ft.

**4 Bedrooms** 

2.5 Bathrooms

😑 2 Car Garage

The Westover will win you over! This spacious home offers 4 bedrooms and 2.5 baths. This plan has become a favorite of many potential homeowners, so much so that we made it one of our model homes! The first floor of this split-level plan keeps the conversation from room to room with its open design featuring the gourmet kitchen, breakfast room, and great room. The primary suite features a private bath and spacious walk-in closet, providing a cozy retreat area to come home to after a long day at work. The upstairs loft space is the perfect spot for a quiet homework space, a reading nook or even an additional great room. One of our favorite features is having the option to move the utility room to the second floor for added convenience! The Westover has everything you need to make your dream home a reality!

## Westover Greene

This brochure likely depicts actual pictures of homes that were personalized for their owners by Red Door Homes, so what is pictured may not be the Included Feature version of this Home Plan or even be an actual depiction of size, etc. due to available structural changes. Furthermore, Red Door Homes reserves the right to make changes or updates to home plans at any time, so the best information can be learned by speaking with one of our Dream Home Consultants to better understand what we have available, how you can personalize the home to your liking, and create your own Dream Home.