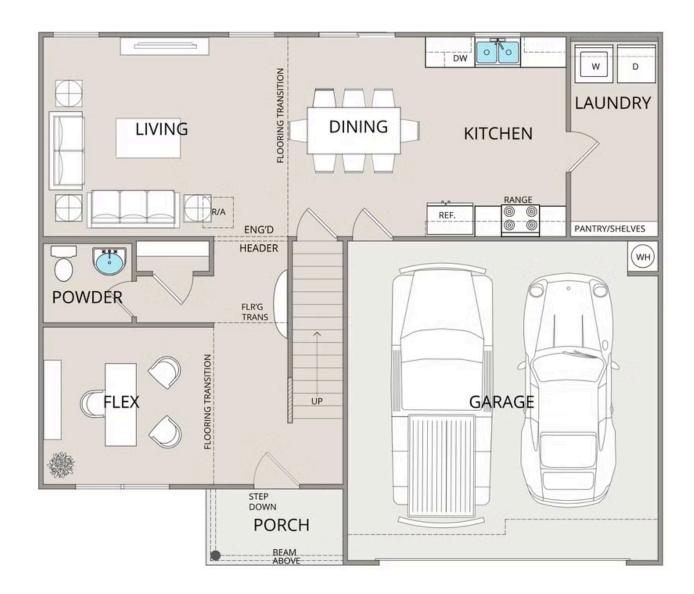

## Westover Greene

Priced From \$245,990

**5 Exterior Styles Available** 

\_ 2,158+ Sq. Ft.

**4 Bedrooms** 

2.5 Bathrooms

😑 2 Car Garage

The Westover will win you over! This spacious home offers 4 bedrooms and 2.5 baths. This plan has become a favorite of many potential homeowners, so much so that we made it one of our model homes! The first floor of this split-level plan keeps the conversation from room to room with its open design featuring the gourmet kitchen, breakfast room, and great room. The primary suite features a private bath and spacious walk-in closet, providing a cozy retreat area to come home to after a long day at work. The upstairs loft space is the perfect spot for a quiet homework space, a reading nook or even an additional great room. One of our favorite features is having the option to move the utility room to the second floor for added convenience! The Westover has everything you need to make your dream home a reality!

## Westover Greene

This brochure likely depicts actual pictures of homes that were personalized for their owners by Red Door Homes, so what is pictured may not be the Included Feature version of this Home Plan or even be an actual depiction of size, etc. due to available structural changes. Furthermore, Red Door Homes reserves the right to make changes or updates to home plans at any time, so the best information can be learned by speaking with one of our Dream Home Consultants to better understand what we have available, how you can personalize the home to your liking, and create your own Dream Home.