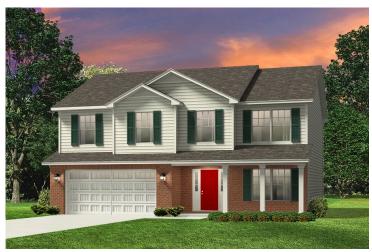

## Westover Greene

Priced From \$245,990

**5 Exterior Styles Available** 

\_ 2,158+ Sq. Ft.

**4 Bedrooms** 

2.5 Bathrooms

😑 2 Car Garage

The Westover will win you over! This spacious home offers 4 bedrooms and 2.5 baths. This plan has become a favorite of many potential homeowners, so much so that we made it one of our model homes! The first floor of this split-level plan keeps the conversation from room to room with its open design featuring the gourmet kitchen, breakfast room, and great room. The primary suite features a private bath and spacious walk-in closet, providing a cozy retreat area to come home to after a long day at work. The upstairs loft space is the perfect spot for a quiet homework space, a reading nook or even an additional great room. One of our favorite features is having the option to move the utility room to the second floor for added convenience! The Westover has everything you need to make your dream home a reality!

## Westover Greene

Classic

**Farmhouse** 

Brick

Modern

This brochure likely depicts actual pictures of homes that were personalized for their owners by Red Door Homes, so what is pictured may not be the Included Feature version of this Home Plan or even be an actual depiction of size, etc. due to available structural changes. Furthermore, Red Door Homes reserves the right to make changes or updates to home plans at any time, so the best information can be learned by speaking with one of our Dream Home Consultants to better understand what we have available, how you can personalize the home to your liking, and create your own Dream Home.