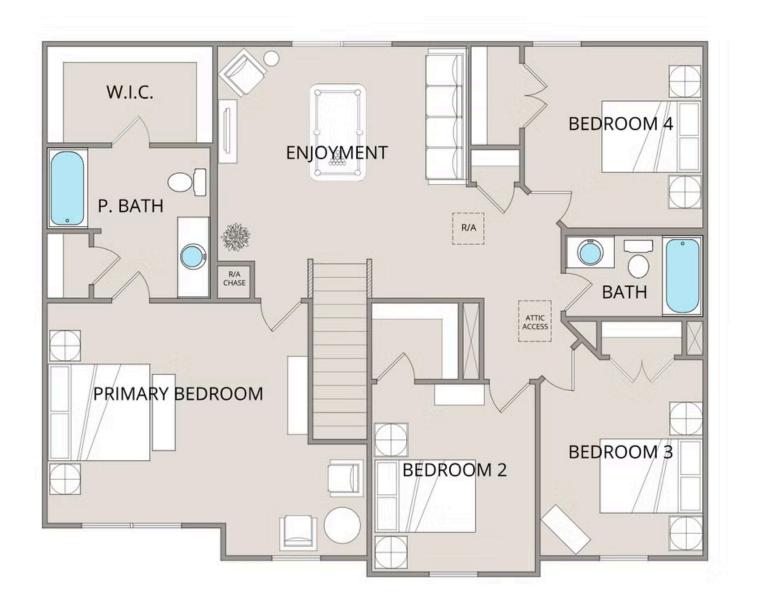

## Westover Greene

Priced From \$245,990

**5 Exterior Styles Available** 

\_ 2,158+ Sq. Ft.

**4 Bedrooms** 

2.5 Bathrooms

😑 2 Car Garage

The Westover will win you over! This spacious home offers 4 bedrooms and 2.5 baths. This plan has become a favorite of many potential homeowners, so much so that we made it one of our model homes! The first floor of this split-level plan keeps the conversation from room to room with its open design featuring the gourmet kitchen, breakfast room, and great room. The primary suite features a private bath and spacious walk-in closet, providing a cozy retreat area to come home to after a long day at work. The upstairs loft space is the perfect spot for a quiet homework space, a reading nook or even an additional great room. One of our favorite features is having the option to move the utility room to the second floor for added convenience! The Westover has everything you need to make your dream home a reality!

## Westover Greene

This brochure likely depicts actual pictures of homes that were personalized for their owners by Red Door Homes, so what is pictured may not be the Included Feature version of this Home Plan or even be an actual depiction of size, etc. due to available structural changes. Furthermore, Red Door Homes reserves the right to make changes or updates to home plans at any time, so the best information can be learned by speaking with one of our Dream Home Consultants to better understand what we have available, how you can personalize the home to your liking, and create your own Dream Home.