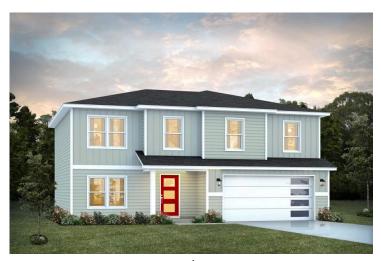

## Westover Greene

Priced From \$245,990

**5 Exterior Styles Available** 

\_ 2,158+ Sq. Ft.

**4 Bedrooms** 

2.5 Bathrooms

😑 2 Car Garage

The Westover will win you over! This spacious home offers 4 bedrooms and 2.5 baths. This plan has become a favorite of many potential homeowners, so much so that we made it one of our model homes! The first floor of this split-level plan keeps the conversation from room to room with its open design featuring the gourmet kitchen, breakfast room, and great room. The primary suite features a private bath and spacious walk-in closet, providing a cozy retreat area to come home to after a long day at work. The upstairs loft space is the perfect spot for a quiet homework space, a reading nook or even an additional great room. One of our favorite features is having the option to move the utility room to the second floor for added convenience! The Westover has everything you need to make your dream home a reality!

## Westover Greene

Classic

**Farmhouse** 

Brick

Modern

This brochure likely depicts actual pictures of homes that were personalized for their owners by Red Door Homes, so what is pictured may not be the Included Feature version of this Home Plan or even be an actual depiction of size, etc. due to available structural changes. Furthermore, Red Door Homes reserves the right to make changes or updates to home plans at any time, so the best information can be learned by speaking with one of our Dream Home Consultants to better understand what we have available, how you can personalize the home to your liking, and create your own Dream Home.