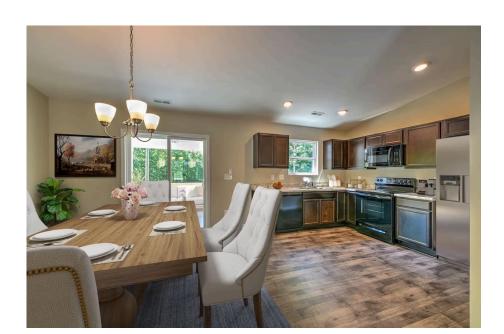

## Tynedale

\$162,990

**2 Exterior Styles Available** 

\_ 1,326+ Sq. Ft.

3 Bedrooms

🚊 2 Bathrooms

This charming floor plan creates the perfect space for spending the night in and relaxing, or entertaining family and loved ones. The Tynedale offers 3 bedrooms and 2 bathrooms including a primary suite with a stunning bathroom and walk-in closet. The heart of the home is the great room with a vaulted ceiling that opens up to a beautiful kitchen and dining room. Add a covered porch to enjoy summer night grilling out with family and loved ones or create a storage space with the option to add a garage. This floor plan is customizable to meet your needs and fulfill all your dreams.