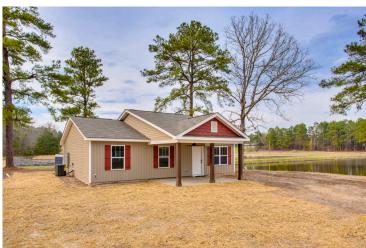

## Tynedale

\$162,990

**2 Exterior Styles Available** 

\_ 1,326+ Sq. Ft.

3 Bedrooms

🚊 2 Bathrooms

This charming floor plan creates the perfect space for spending the night in and relaxing, or entertaining family and loved ones. The Tynedale offers 3 bedrooms and 2 bathrooms including a primary suite with a stunning bathroom and walk-in closet. The heart of the home is the great room with a vaulted ceiling that opens up to a beautiful kitchen and dining room. Add a covered porch to enjoy summer night grilling out with family and loved ones or create a storage space with the option to add a garage. This floor plan is customizable to meet your needs and fulfill all your dreams.

## Tynedale Greene

Classic Craftsman