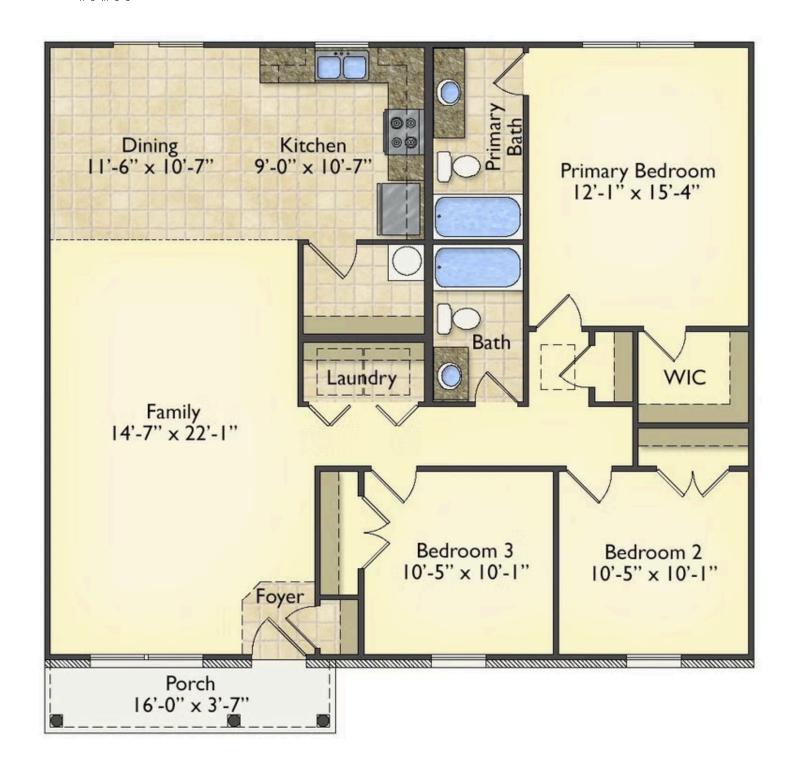

## Tynedale

\$162,990

**2 Exterior Styles Available** 

\_ 1,326+ Sq. Ft.

3 Bedrooms

🚊 2 Bathrooms

This charming floor plan creates the perfect space for spending the night in and relaxing, or entertaining family and loved ones. The Tynedale offers 3 bedrooms and 2 bathrooms including a primary suite with a stunning bathroom and walk-in closet. The heart of the home is the great room with a vaulted ceiling that opens up to a beautiful kitchen and dining room. Add a covered porch to enjoy summer night grilling out with family and loved ones or create a storage space with the option to add a garage. This floor plan is customizable to meet your needs and fulfill all your dreams.