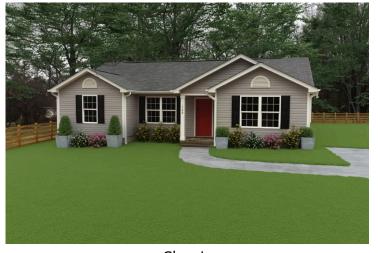

## Newport Greene

## Priced From **\$156,990**

**3 Exterior Styles Available** 

- [ 1,267+ Sq. Ft.
- Bedrooms
- 💮 2 Bathrooms

Imagine yourself relaxing in this wonderful split floor plan perfectly crafted for those who love to entertain. The open layout is bright and welcoming which invites you to easily flow from one space into the next. Large windows and vaulted ceiling in the great room allow plenty of natural light to illuminate the rooms with trendy flooring for a modern-day look and feel.

Craftsman

Farmhouse

This brochure likely depicts actual pictures of homes that were personalized for their owners by Red Door Homes, so what is pictured may not be the Included Feature version of this Home Plan or even be an actual depiction of size, etc. due to available structural changes. Furthermore, Red Door Homes reserves the right to make changes or updates to home plans at any time, so the best information can be learned by speaking with one of our Dream Home Consultants to better understand what we have available, how you can personalize the home to your liking, and create your own Dream Home.