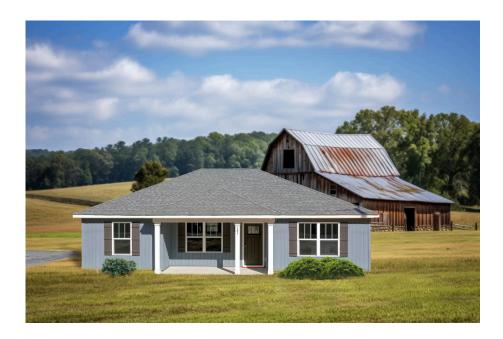

## Newport Greene

## Priced From **\$156,990**

**3 Exterior Styles Available** 

- [ 1,267+ Sq. Ft.
- Bedrooms
- 💮 2 Bathrooms

Imagine yourself relaxing in this wonderful split floor plan perfectly crafted for those who love to entertain. The open layout is bright and welcoming which invites you to easily flow from one space into the next. Large windows and vaulted ceiling in the great room allow plenty of natural light to illuminate the rooms with trendy flooring for a modern-day look and feel.

Craftsman

Farmhouse

This brochure likely depicts actual pictures of homes that were personalized for their owners by Red Door Homes, so what is pictured may not be the Included Feature version of this Home Plan or even be an actual depiction of size, etc. due to available structural changes. Furthermore, Red Door Homes reserves the right to make changes or updates to home plans at any time, so the best information can be learned by speaking with one of our Dream Home Consultants to better understand what we have available, how you can personalize the home to your liking, and create your own Dream Home.