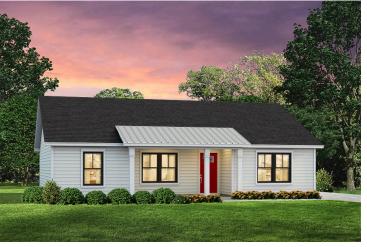

## Newport Greene

## Priced From **\$156,990**

**3 Exterior Styles Available** 

- [ 1,267+ Sq. Ft.
- Bedrooms
- 💮 2 Bathrooms

Imagine yourself relaxing in this wonderful split floor plan perfectly crafted for those who love to entertain. The open layout is bright and welcoming which invites you to easily flow from one space into the next. Large windows and vaulted ceiling in the great room allow plenty of natural light to illuminate the rooms with trendy flooring for a modern-day look and feel.

Craftsman

Farmhouse

This brochure likely depicts actual pictures of homes that were personalized for their owners by Red Door Homes, so what is pictured may not be the Included Feature version of this Home Plan or even be an actual depiction of size, etc. due to available structural changes. Furthermore, Red Door Homes reserves the right to make changes or updates to home plans at any time, so the best information can be learned by speaking with one of our Dream Home Consultants to better understand what we have available, how you can personalize the home to your liking, and create your own Dream Home.