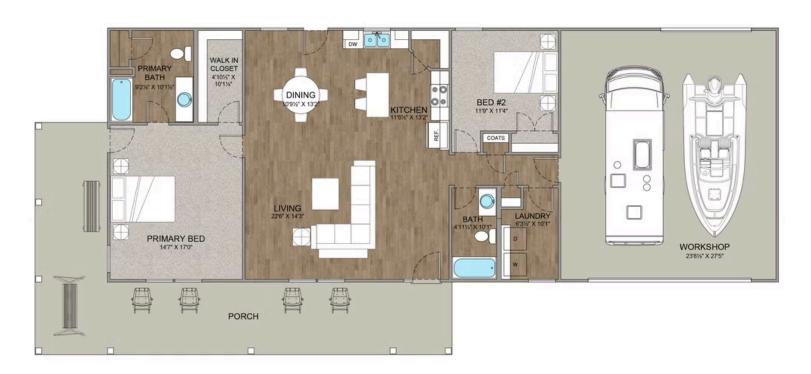

## **Mustang Ranch Barndominium Greene**

Priced From \$258,990

**2 Exterior Styles Available** 

\_ 1,400+ Sq. Ft.

2 Bedrooms

2 Bathrooms

2 Car Garage

The Mustang Ranch is a beautiful barndominium offering 1,400 square feet of heated living space, complete with 2 bedrooms and 2 bathrooms. The open-concept layout connects the living, dining, and kitchen areas, creating a warm and inviting space perfect for family time and entertaining. The soaring 12-foot ceilings enhance the home's spaciousness and charm. The home portion of this barndominium is part of our Design By U series, meaning that the home's floorplan can be easily modified with additional bedrooms and bathrooms, depending on you and your family's needs. One of the standout features of the Mustang Ranch is its 24′ x 28′ workspace/garage with an 18′ wide door. The 18′ door is also 10′ high to accommodate a farm tractor, boat or most RV's and it has a 10′x10′ garage door on the backside of the space for drive-thru capability!. The ceilings in the workspace/garage are 12′ high. Another lifestyle plus is its stunning wraparound porch, offering 509 square feet of outdoor living space. This expansive porch is perfect for relaxing, entertaining, or simply taking in the beauty of your surroundings. With its blend of practicality and style, the Mustang Ranch is an ideal choice for those dreaming of a cozy and functional home. Home plan photo may showcase choice flooring options.