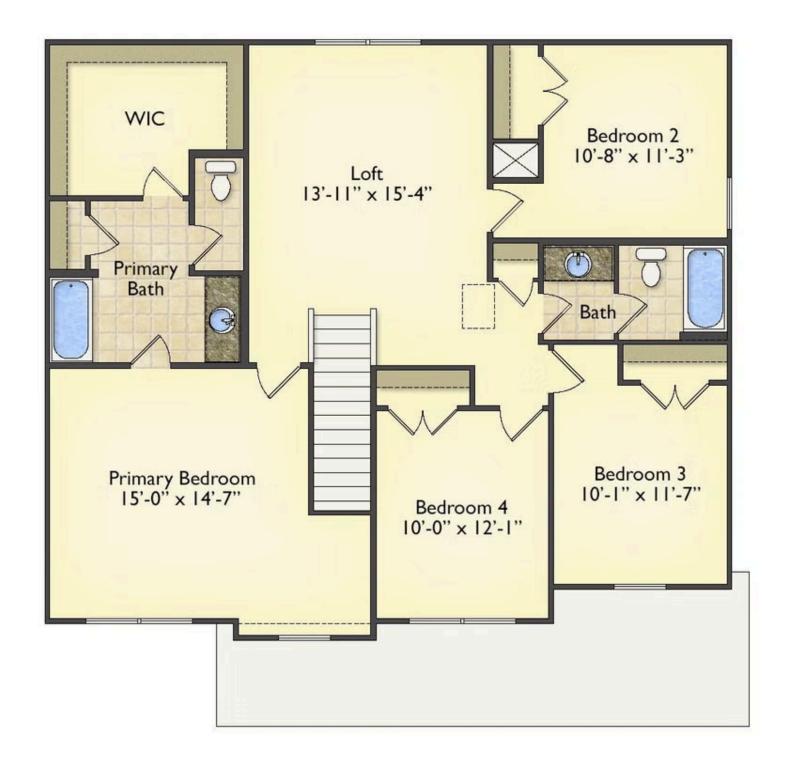

## **Montclaire**

\$259,990

**2 Exterior Styles Available** 

\_ 2,357+ Sq. Ft.

4 Bedrooms

2.5 Bathrooms

😑 2 Car Garage

The Montclaire was designed with today's busy lifestyle in mind. Wide open living keeps the conversation flowing with a spacious great room open to the eating area and kitchen with plenty of cooking and counter space. A large utility room off the garage keeps the mess in check with a convenient powder room across the hall. After a long day relax and rejuvenate in your large primary suite with primary bath and enough closet space for all of your shoes and his baseball hat collection. The upstairs loft area is the perfect spot for family game night or just a quiet space to finish a book. The best home is the one you don't ever want to leave.