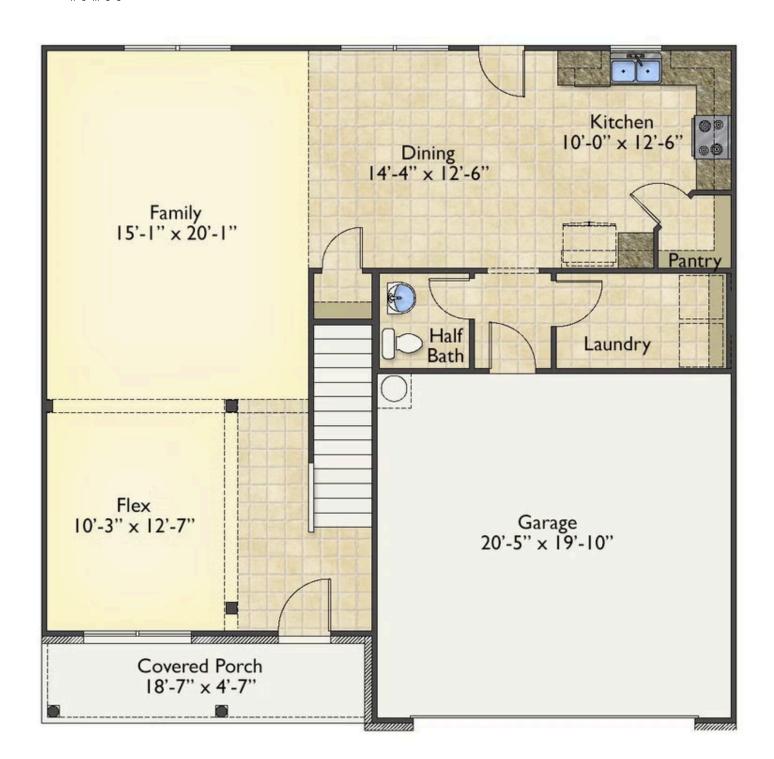

## **Montclaire**

\$259,990

**2 Exterior Styles Available** 

\_ 2,357+ Sq. Ft.

4 Bedrooms

2.5 Bathrooms

😑 2 Car Garage

The Montclaire was designed with today's busy lifestyle in mind. Wide open living keeps the conversation flowing with a spacious great room open to the eating area and kitchen with plenty of cooking and counter space. A large utility room off the garage keeps the mess in check with a convenient powder room across the hall. After a long day relax and rejuvenate in your large primary suite with primary bath and enough closet space for all of your shoes and his baseball hat collection. The upstairs loft area is the perfect spot for family game night or just a quiet space to finish a book. The best home is the one you don't ever want to leave.