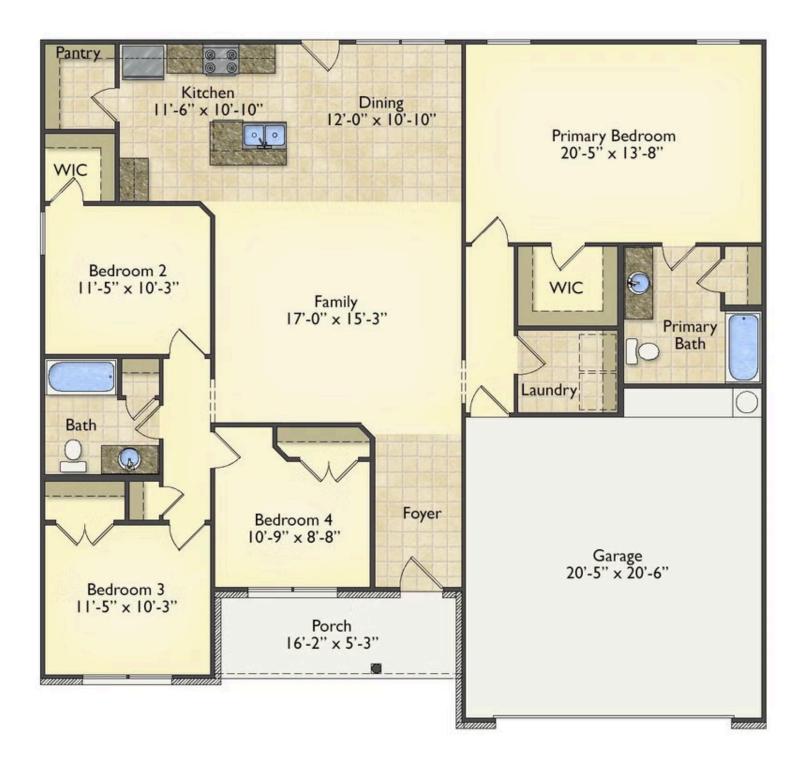

## Priced From **\$213,990**

**3 Exterior Styles Available** 

- ₁,704+ Sq. Ft.
- 📇 4 Bedrooms
- 💮 2 Bathrooms
- 📇 2 Car Garage

The Litchfield is the perfect combination of Southern comfort, elegance, and contemporary living. This gorgeous space was designed for laid-back and relaxing, and provides the perfect space for entertaining family and loved ones. This 4 bedroom, 2 bathroom home was designed with your family in mind. The split bedroom floor plan ensures absolute privacy and includes a spacious primary room with a luxurious primary bath and walk-in closet. The kitchen opens up to the dining room and spacious great room to provide the perfect space for relaxing or gathering with family and loved ones. Choose to add a covered porch to unwind together at the end of the day or watch the sunrise with a cup of joe. The options are endless with this floor plan. Turn the fourth bedroom into a flex room and create your own home office, study, playroom, or whatever you may need at any stage of life. The Litchfield is the perfect plan to customize and create your very own dream home.