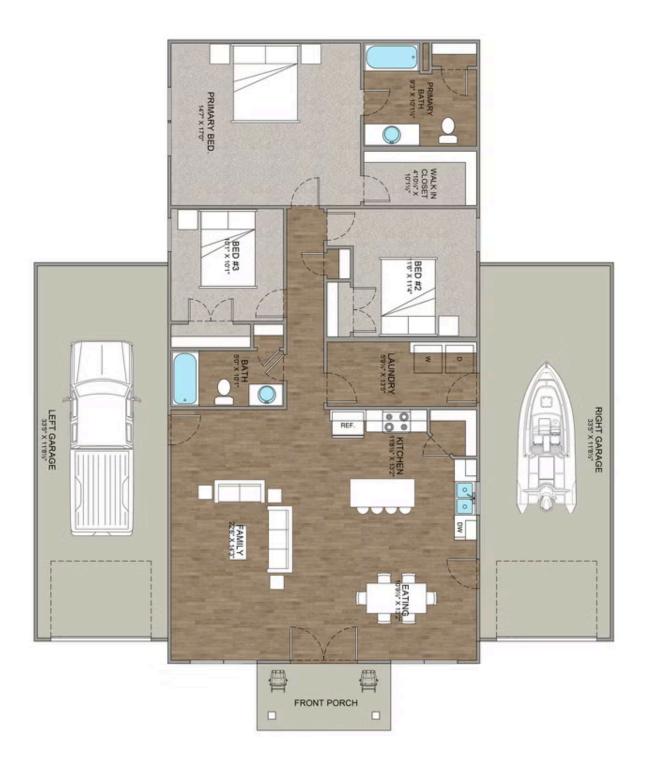

## Hidden Valley Barndominium

\$202,990

**3 Exterior Styles Available** 

பு 1,568+ Sq. Ft.

3 Bedrooms

🗦 2 Bathrooms

The Hidden Valley is a charming barndominium design that combines cozy living with modern convenience. With 1,568 square feet of heated space, this design features an open-concept layout that seamlessly connects the family room, kitchen, and dining area. It's a perfect setup for both everyday living and hosting gatherings with loved ones. The home portion of this barndominium is part of our Design By U series, meaning that the home's floorplan can be easily modified with additional bedrooms and bathrooms, depending on you and your family's needs.

This thoughtfully crafted plan also offers flexible options for attached garages, so you can customize the home to fit your needs. These are designed as 12′ x 34′ so more of a traditional garage, but with plenty of space. This particular plan has 9′ doors on each side. The flexibility of this plan is also evident in many ways, not only can the home itself be essentially "whatever you want", the side garages can be removed for just a simple Farmhouse, or you could choose one on the left side of the home and convert the right side to an inviting porch, or even consider an In-Law Suite? The functionality and choices are endless. The inviting front porch adds a warm, welcoming touch, making it easy to imagine relaxing evenings and quality time spent outdoors. The Hidden Valley is more than a house—it's a place to call home.