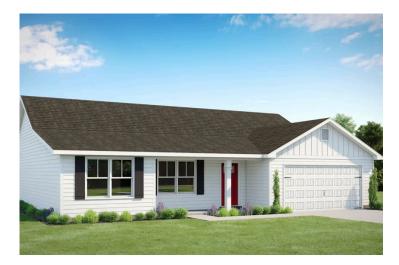

Priced From **\$228,990** 

**1 Exterior Styles Available** 

- \_ 1,704+ Sq. Ft.
- 📇 4 Bedrooms
- 💮 2 Bathrooms
- 👝 2 Car Garage

The Fountain combines modern elegance with relaxed living, offering a thoughtfully designed space that's ideal for entertaining or simply unwinding. With four bedrooms and two bathrooms, this home provides both flexibility and functionality to fit your lifestyle.

## Fountain Greene

All square footage is approximate. Renderings are artist's conceptions and may vary slightly from the actual home. Homes may be built in reverse of plans shown, depending on site conditions. Minor architectural changes may be made occasionally at the option of the builder. Please contact your Sales Consultant for details.