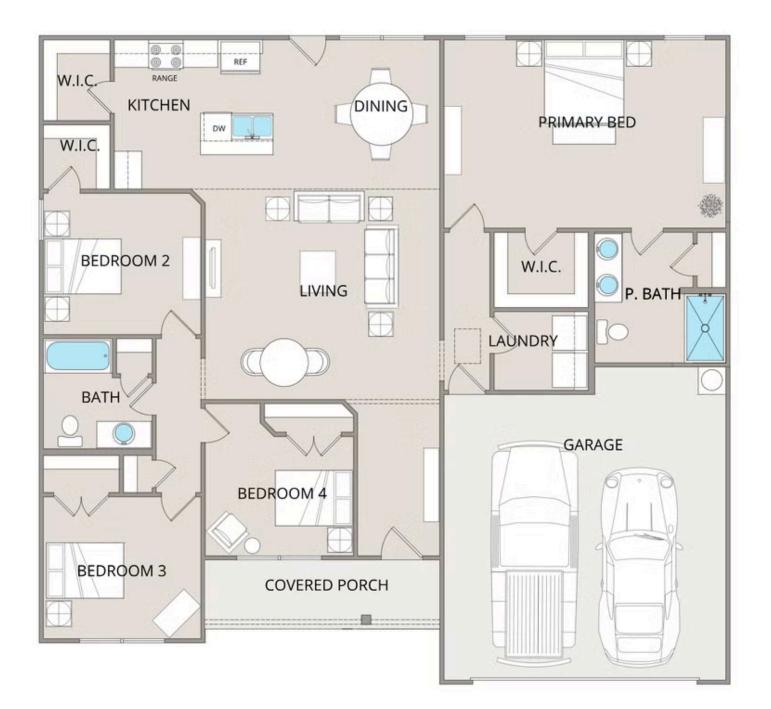

Designed with privacy in mind, the split-bedroom layout ensures a quiet retreat in the spacious primary suite, complete with a luxurious en-suite bathroom and walk-in closet. The open-concept kitchen flows seamlessly into the dining area and great room, creating a welcoming space perfect for gatherings or quiet nights in. With upgraded cabinetry, granite countertops, stainless steel appliances, and a sleek pull-out faucet, the kitchen is both stylish and practical.

For those who love outdoor living, the option to add a covered porch offers the perfect spot to sip coffee in the morning or relax at the end of the day. The fourth bedroom can easily be transformed into a home office, study, or playroom, giving you the flexibility to adapt the space to your needs.

With customization options and high-quality finishes—including upgraded baseboards, stylish interior doors, and coordinated hardware—the Fountain floorplan is designed to grow with you, offering the perfect balance of comfort, versatility, and modern design.