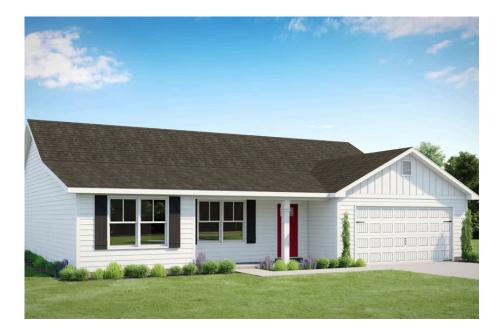

Priced From **\$228,990** 

**1 Exterior Styles Available** 

- \_ 1,704+ Sq. Ft.
- 📇 4 Bedrooms
- 💮 2 Bathrooms
- 👝 2 Car Garage

The Fountain combines modern elegance with relaxed living, offering a thoughtfully designed space that's ideal for entertaining or simply unwinding. With four bedrooms and two bathrooms, this home provides both flexibility and functionality to fit your lifestyle.

## Fountain Greene

All square footage is approximate. Renderings are artist's conceptions and may vary slightly from the actual home. Homes may be built in reverse of plans shown, depending on site conditions. Minor architectural changes may be made occasionally at the option of the builder. Please contact your Sales Consultant for details.