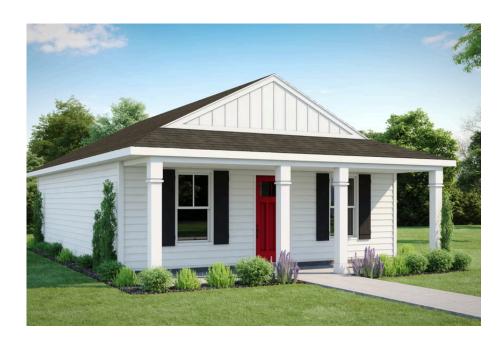

## Fletcher Greene

\$121,990

**1 Exterior Styles Available** 

\_ 768+ Sq. Ft.

📇 1 - 2 Bedrooms

🔒 1 Bathrooms

The **Fletcher** floorplan offers the perfect balance of cozy charm and thoughtful design, making it a great choice for individuals, couples, or small families. With **768 square feet**, it features the flexibility of one or two bedrooms and one bathroom, allowing you to personalize the space to fit your lifestyle.

## Fletcher Greene

This brochure likely depicts actual pictures of homes that were personalized for their owners by Red Door Homes, so what is pictured may not be the Included Feature version of this Home Plan or even be an actual depiction of size, etc. due to available structural changes. Furthermore, Red Door Homes reserves the right to make changes or updates to home plans at any time, so the best information can be learned by speaking with one of our Dream Home Consultants to better understand what we have available, how you can personalize the home to your liking, and create your own Dream Home.