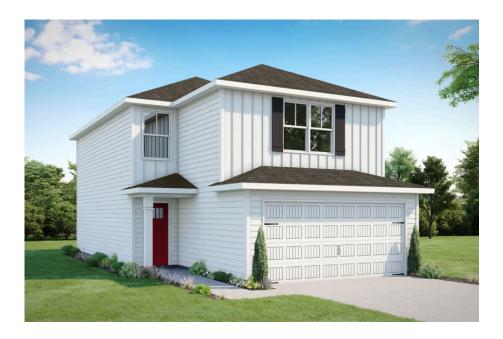

## Farmville Greene

Priced From **\$215,990** 

**1 Exterior Styles Available** 

- \_ 1,539+ Sq. Ft.
- 📇 3 Bedrooms
- 💮 2.5 Bathrooms
- 📇 2 Car Garage

The Farmville is a charming two-story home that balances comfort and functionality, offering three bedrooms, two and a half bathrooms, and a two-car garage across 1,539 square feet of well-planned living space.

The Farmville is more than just a house—it's a space designed for comfort, convenience, and the opportunity to make it truly your own.

This brochure likely depicts actual pictures of homes that were personalized for their owners by Red Door Homes, so what is pictured may not be the Included Feature version of this Home Plan or even be an actual depiction of size, etc. due to available structural changes. Furthermore, Red Door Homes reserves the right to make changes or updates to home plans at any time, so the best information can be learned by speaking with one of our Dream Home Consultants to better understand what we have available, how you can personalize the home to your liking, and create your own Dream Home.