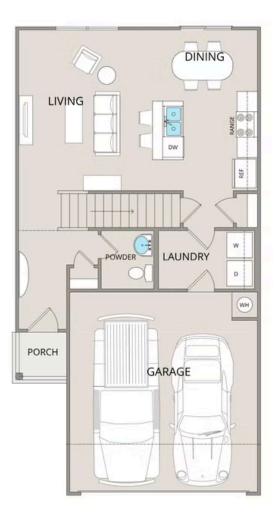

Step inside to an open-concept main floor, where the living, dining, and kitchen areas flow together seamlessly, creating a warm and inviting atmosphere. The kitchen is designed with upgraded cabinetry, granite countertops, stainless steel appliances, and a sleek pull-out faucet, making it both stylish and practical. A conveniently located laundry room and half bathroom add ease to everyday routines.