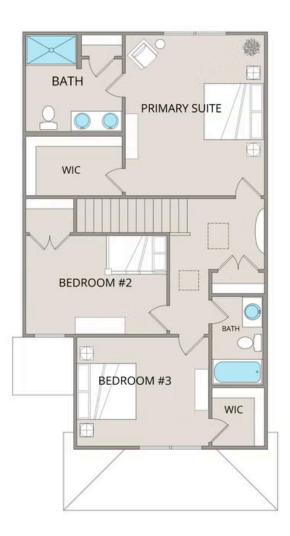

Upstairs, the spacious primary suite features a large walk-in closet and an upgraded en-suite bathroom with a fiberglass shower, raised-height vanity, and modern finishes. Two additional bedrooms provide flexibility for guests, a home office, or extra storage, each offering generous closet space.