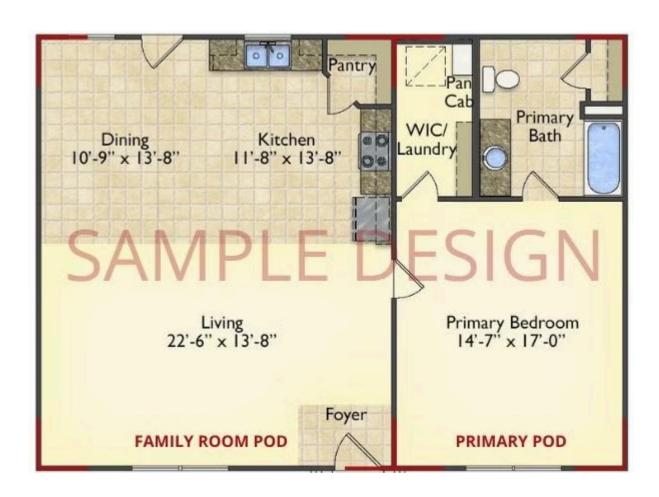

# Call for Price

11 Exterior Styles Available

\_ 983+ Sq. Ft.

📇 1 - 6 Bedrooms

<equation-block>

DesignByU! Our newest DesignByU Plan System is a unique and cost effective solution with the PRIMARY focus being the ability to Personally Design YOUR Dream Home using our plan pieces or pre-designed home sections. With this DesignByU concept, there are a wide range of plan pieces for you to assemble to create a unique floor plan that best fits YOUR family and YOUR budget. There are hundreds of variations allowing you to piece together your Dream Home!

This method of design is a NEW and Innovative way to personalize your home. No more starting from scratch on a plan or trying to re-configure a singular floorplan to work for your family and budget. Using predesigned and inter-connecting home parts, our DesignByU System gives you the ability to assemble/design the home that you want and the home that is RIGHT for you!