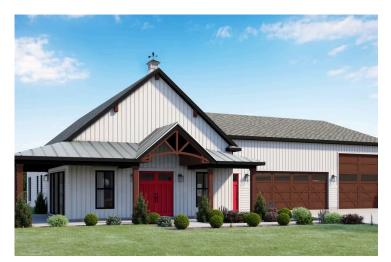

## Cedar Creek Barndominium

Priced From \$412,990

**2 Exterior Styles Available** 

\_ 1,736+ Sq. Ft.

3 Bedrooms

🚊 2 Bathrooms

3 Car Garage

The Cedar Creek is an expansive and inviting barndominium with 1,736 square feet of heated living space, featuring 3 bedrooms a dedicated office connected to the workspace/garage and 2 bathrooms. The open-concept design creates a seamless flow between the family room, kitchen, and dining areas, making it perfect for family gatherings and everyday living. The high ceilings add a sense of airiness, while the thoughtfully crafted layout ensures comfort and functionality. The living side of this barndominium is part of our Design By U series, meaning that the home's floorplan can be easily modified with additional bedrooms and bathrooms, depending on you and your family's needs.

A standout feature of the Cedar Creek is its 46′ x 42′ workspace/garage with an 18′ and 12′ wide door. The 12′ door is also 12′ high to accommodate a farm tractor, boat or RV and it has a matching door on the backside of the space for drive-thru capability!. The ceilings in the workspace/garage are 14′ high. Another lifestyle plus is the 470-square-foot wraparound porch. This charming outdoor space offers endless possibilities for relaxation, entertaining, and enjoying the beauty of your surroundings. Combining spaciousness, practicality, and rustic charm, the Cedar Creek is the ideal home for creating lasting memories. Home plan photo may showcase choice flooring options.