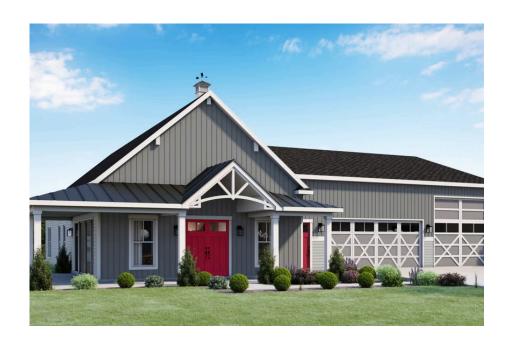

## Cedar Creek Barndominium

Priced From \$412,990

**2 Exterior Styles Available** 

\_ 1,736+ Sq. Ft.

3 Bedrooms

🚊 2 Bathrooms

3 Car Garage

The Cedar Creek is an expansive and inviting barndominium with 1,736 square feet of heated living space, featuring 3 bedrooms a dedicated office connected to the workspace/garage and 2 bathrooms. The open-concept design creates a seamless flow between the family room, kitchen, and dining areas, making it perfect for family gatherings and everyday living. The high ceilings add a sense of airiness, while the thoughtfully crafted layout ensures comfort and functionality. The living side of this barndominium is part of our Design By U series, meaning that the home's floorplan can be easily modified with additional bedrooms and bathrooms, depending on you and your family's needs.

A standout feature of the Cedar Creek is its 46′ x 42′ workspace/garage with an 18′ and 12′ wide door. The 12′ door is also 12′ high to accommodate a farm tractor, boat or RV and it has a matching door on the backside of the space for drive-thru capability!. The ceilings in the workspace/garage are 14′ high. Another lifestyle plus is the 470-square-foot wraparound porch. This charming outdoor space offers endless possibilities for relaxation, entertaining, and enjoying the beauty of your surroundings. Combining spaciousness, practicality, and rustic charm, the Cedar Creek is the ideal home for creating lasting memories. Home plan photo may showcase choice flooring options.