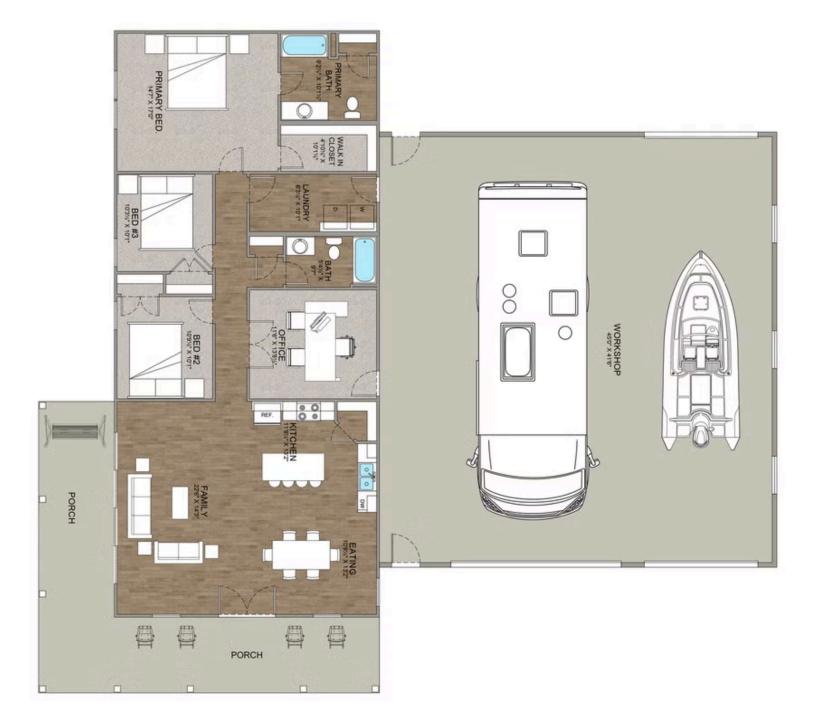

## Cedar Creek Barndominium

Priced From \$412,990

**2 Exterior Styles Available** 

\_ 1,736+ Sq. Ft.

3 Bedrooms

🚊 2 Bathrooms

3 Car Garage

The Cedar Creek is an expansive and inviting barndominium with 1,736 square feet of heated living space, featuring 3 bedrooms a dedicated office connected to the workspace/garage and 2 bathrooms. The open-concept design creates a seamless flow between the family room, kitchen, and dining areas, making it perfect for family gatherings and everyday living. The high ceilings add a sense of airiness, while the thoughtfully crafted layout ensures comfort and functionality. The living side of this barndominium is part of our Design By U series, meaning that the home's floorplan can be easily modified with additional bedrooms and bathrooms, depending on you and your family's needs.

A standout feature of the Cedar Creek is its 46′ x 42′ workspace/garage with an 18′ and 12′ wide door. The 12′ door is also 12′ high to accommodate a farm tractor, boat or RV and it has a matching door on the backside of the space for drive-thru capability!. The ceilings in the workspace/garage are 14′ high. Another lifestyle plus is the 470-square-foot wraparound porch. This charming outdoor space offers endless possibilities for relaxation, entertaining, and enjoying the beauty of your surroundings. Combining spaciousness, practicality, and rustic charm, the Cedar Creek is the ideal home for creating lasting memories. Home plan photo may showcase choice flooring options.