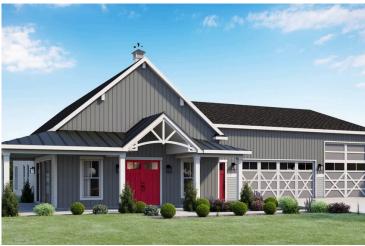

## Cedar Creek Barndominium

Priced From \$412,990

**2 Exterior Styles Available** 

\_ 1,736+ Sq. Ft.

3 Bedrooms

🚊 2 Bathrooms

3 Car Garage

The Cedar Creek is an expansive and inviting barndominium with 1,736 square feet of heated living space, featuring 3 bedrooms a dedicated office connected to the workspace/garage and 2 bathrooms. The open-concept design creates a seamless flow between the family room, kitchen, and dining areas, making it perfect for family gatherings and everyday living. The high ceilings add a sense of airiness, while the thoughtfully crafted layout ensures comfort and functionality. The living side of this barndominium is part of our Design By U series, meaning that the home's floorplan can be easily modified with additional bedrooms and bathrooms, depending on you and your family's needs.

A standout feature of the Cedar Creek is its 46′ x 42′ workspace/garage with an 18′ and 12′ wide door. The 12′ door is also 12′ high to accommodate a farm tractor, boat or RV and it has a matching door on the backside of the space for drive-thru capability!. The ceilings in the workspace/garage are 14′ high. Another lifestyle plus is the 470-square-foot wraparound porch. This charming outdoor space offers endless possibilities for relaxation, entertaining, and enjoying the beauty of your surroundings. Combining spaciousness, practicality, and rustic charm, the Cedar Creek is the ideal home for creating lasting memories. Home plan photo may showcase choice flooring options.