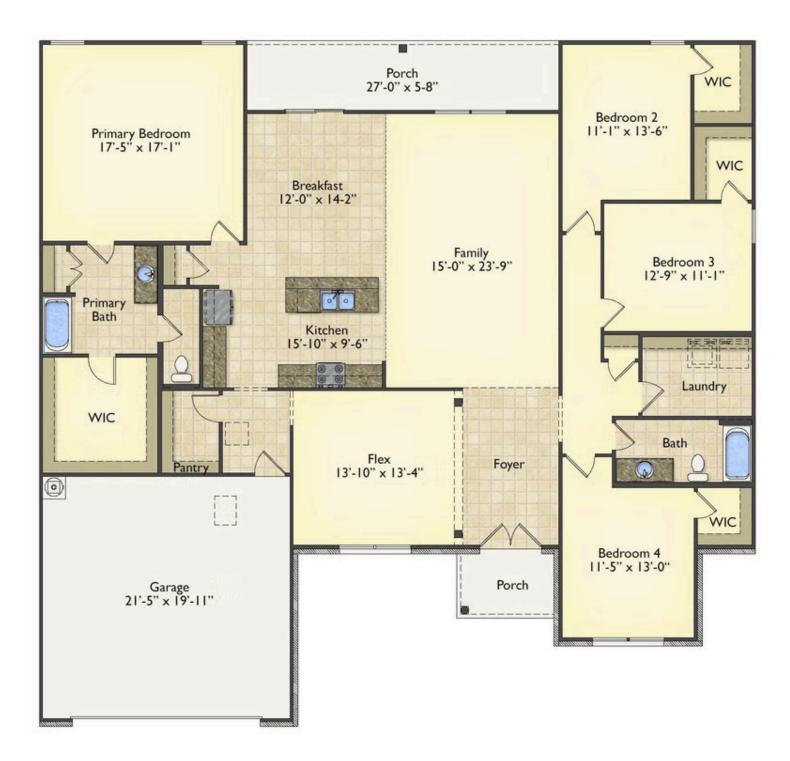

## Brunswick

Priced From \$285,990

**3 Exterior Styles Available** 

\_ 2,525+ Sq. Ft.

4 Bedrooms

**2 Bathrooms** 

2 Car Garage

Say hello to your very own dream home. The Brunswick is a stunning 4 bedroom, 2 bath home bursting with possibility. Picture yourself winding down in your spacious primary suite and slipping into a bubble bath in your private primary bathroom. Looking for an office at home or need an extra room for visiting guests? This versatile split-bedroom plan has an optional 5th room for that and more! Spend your morning enjoying a cup of Joe from your breakfast bar in your large eat in kitchen with an island and later enjoy a quiet evening on your covered porch out back. If you can dream it, we can create it.