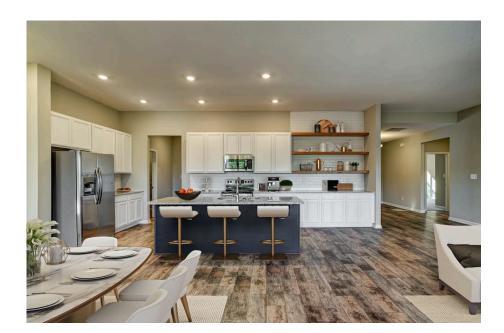

## Brunswick

Priced From \$285,990

**3 Exterior Styles Available** 

\_ 2,525+ Sq. Ft.

4 Bedrooms

**2 Bathrooms** 

2 Car Garage

Say hello to your very own dream home. The Brunswick is a stunning 4 bedroom, 2 bath home bursting with possibility. Picture yourself winding down in your spacious primary suite and slipping into a bubble bath in your private primary bathroom. Looking for an office at home or need an extra room for visiting guests? This versatile split-bedroom plan has an optional 5th room for that and more! Spend your morning enjoying a cup of Joe from your breakfast bar in your large eat in kitchen with an island and later enjoy a quiet evening on your covered porch out back. If you can dream it, we can create it.