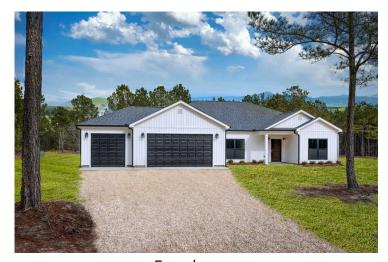

## Brunswick

Priced From \$285,990

**3 Exterior Styles Available** 

\_ 2,525+ Sq. Ft.

4 Bedrooms

**2 Bathrooms** 

2 Car Garage

Say hello to your very own dream home. The Brunswick is a stunning 4 bedroom, 2 bath home bursting with possibility. Picture yourself winding down in your spacious primary suite and slipping into a bubble bath in your private primary bathroom. Looking for an office at home or need an extra room for visiting guests? This versatile split-bedroom plan has an optional 5th room for that and more! Spend your morning enjoying a cup of Joe from your breakfast bar in your large eat in kitchen with an island and later enjoy a quiet evening on your covered porch out back. If you can dream it, we can create it.

## **Brunswick** Greene

Classic Farmhouse

Craftsman