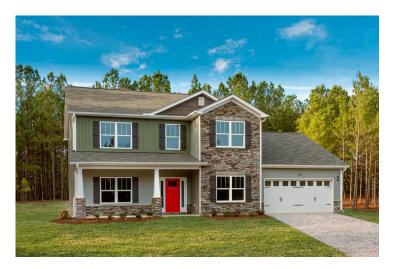

\$284,990

**3 Exterior Styles Available** 

\_ 2,595+ Sq. Ft.

4 Bedrooms

🚊 2.5 Bathrooms

🛓 2 Car Garage

The Augusta offers 4 bedrooms and 2.5 baths with plenty of options to create the home you've been dreaming of. Envision yourself winding down in your spacious primary suite and private primary bathroom located on the main floor for the retreat you deserve. The covered back porch option gives you just another reason to stay home and enjoy the evening with a nice relaxing home-cooked meal. The utility room is conveniently located upstairs along with all the bedrooms to make laundry day less of a hassle. The option to add a bonus room above your garage could come in handy as and add space for a place to play and do homework for the kids! This floor plan has something for everyone and is completely customizable to create your very own dream home.