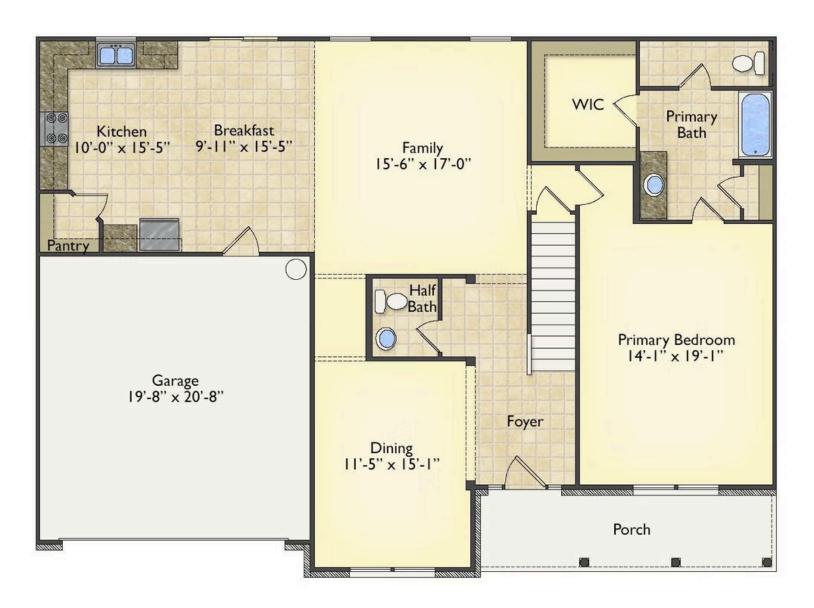

\$284,990

**3 Exterior Styles Available** 

\_ 2,595+ Sq. Ft.

4 Bedrooms

🚊 2.5 Bathrooms

🛓 2 Car Garage

The Augusta offers 4 bedrooms and 2.5 baths with plenty of options to create the home you've been dreaming of. Envision yourself winding down in your spacious primary suite and private primary bathroom located on the main floor for the retreat you deserve. The covered back porch option gives you just another reason to stay home and enjoy the evening with a nice relaxing home-cooked meal. The utility room is conveniently located upstairs along with all the bedrooms to make laundry day less of a hassle. The option to add a bonus room above your garage could come in handy as and add space for a place to play and do homework for the kids! This floor plan has something for everyone and is completely customizable to create your very own dream home.