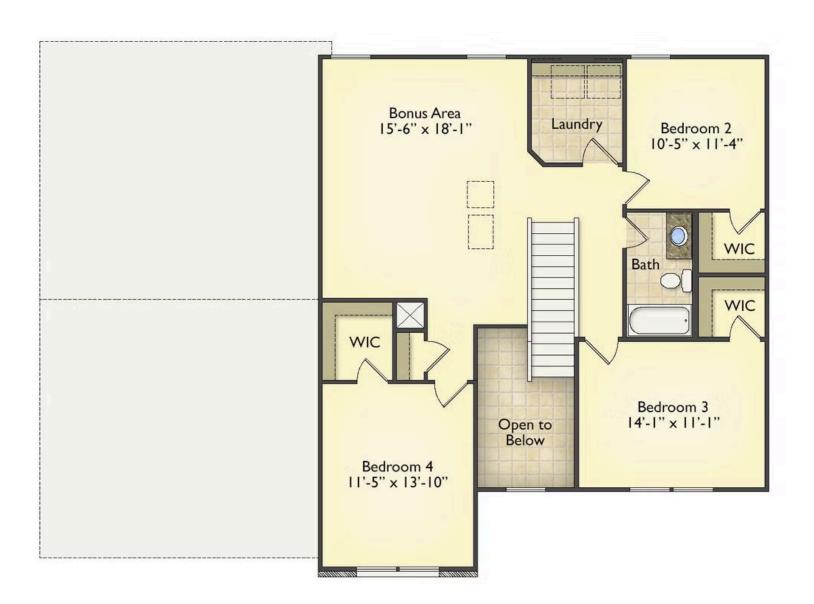

\$284,990

**3 Exterior Styles Available** 

\_ 2,595+ Sq. Ft.

4 Bedrooms

🚊 2.5 Bathrooms

🛓 2 Car Garage

The Augusta offers 4 bedrooms and 2.5 baths with plenty of options to create the home you've been dreaming of. Envision yourself winding down in your spacious primary suite and private primary bathroom located on the main floor for the retreat you deserve. The covered back porch option gives you just another reason to stay home and enjoy the evening with a nice relaxing home-cooked meal. The utility room is conveniently located upstairs along with all the bedrooms to make laundry day less of a hassle. The option to add a bonus room above your garage could come in handy as and add space for a place to play and do homework for the kids! This floor plan has something for everyone and is completely customizable to create your very own dream home.