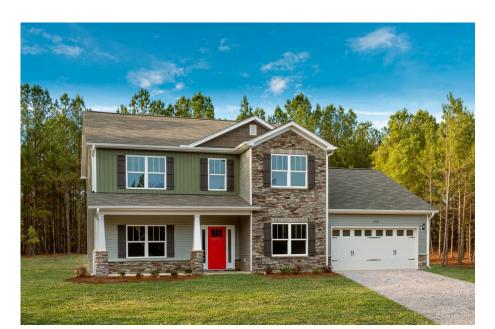

\$284,990

**3 Exterior Styles Available** 

\_ 2,595+ Sq. Ft.

4 Bedrooms

🚊 2.5 Bathrooms

🛓 2 Car Garage

The Augusta offers 4 bedrooms and 2.5 baths with plenty of options to create the home you've been dreaming of. Envision yourself winding down in your spacious primary suite and private primary bathroom located on the main floor for the retreat you deserve. The covered back porch option gives you just another reason to stay home and enjoy the evening with a nice relaxing home-cooked meal. The utility room is conveniently located upstairs along with all the bedrooms to make laundry day less of a hassle. The option to add a bonus room above your garage could come in handy as and add space for a place to play and do homework for the kids! This floor plan has something for everyone and is completely customizable to create your very own dream home.