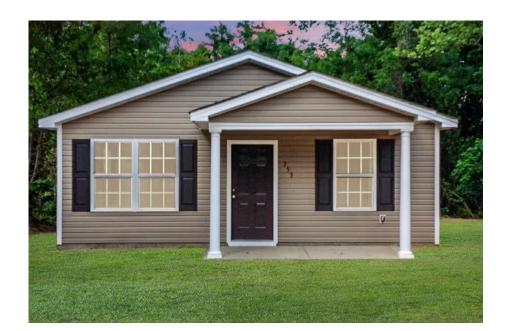

## Aspen Greene



\$144,990

**2 Exterior Styles Available** 

\_ 1,176+ Sq. Ft.

3 Bedrooms

The Aspen is a cozy, one-story plan with an open layout that is bright and welcoming and invites you to easily flow from one space into the next. This plan offers 3 bedrooms and 2 full baths with a spacious great room that opens up to the eat-in kitchen. Personalize this plan to turn this kitchen into your own luxury kitchen perfect for entertaining. You can even add a garage, or a covered porch to wake up and watch the sunrise with a cup of joe. With endless opportunities, you can turn this versatile plan into your own dream home.



## Aspen Greene





Craftsman Classic



## Aspen Greene



This brochure likely depicts actual pictures of homes that were personalized for their owners by Red Door Homes, so what