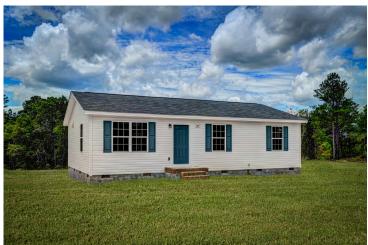

## Aspen Greene

\$144,990

**2 Exterior Styles Available** 

\_ 1,176+ Sq. Ft.

3 Bedrooms

The Aspen is a cozy, one-story plan with an open layout that is bright and welcoming and invites you to easily flow from one space into the next. This plan offers 3 bedrooms and 2 full baths with a spacious great room that opens up to the eat-in kitchen. Personalize this plan to turn this kitchen into your own luxury kitchen perfect for entertaining. You can even add a garage, or a covered porch to wake up and watch the sunrise with a cup of joe. With endless opportunities, you can turn this versatile plan into your own dream home.