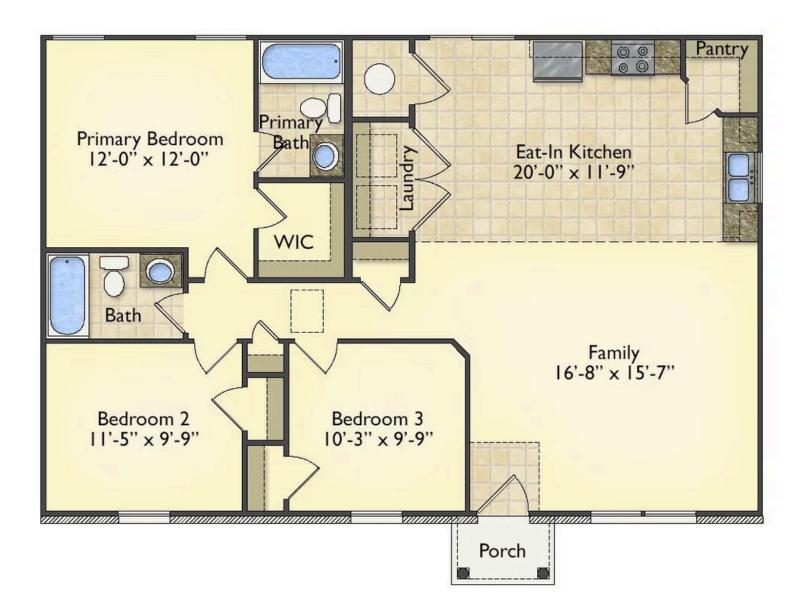

## Aspen Greene

\$144,990

**2 Exterior Styles Available** 

\_ 1,176+ Sq. Ft.

3 Bedrooms

The Aspen is a cozy, one-story plan with an open layout that is bright and welcoming and invites you to easily flow from one space into the next. This plan offers 3 bedrooms and 2 full baths with a spacious great room that opens up to the eat-in kitchen. Personalize this plan to turn this kitchen into your own luxury kitchen perfect for entertaining. You can even add a garage, or a covered porch to wake up and watch the sunrise with a cup of joe. With endless opportunities, you can turn this versatile plan into your own dream home.