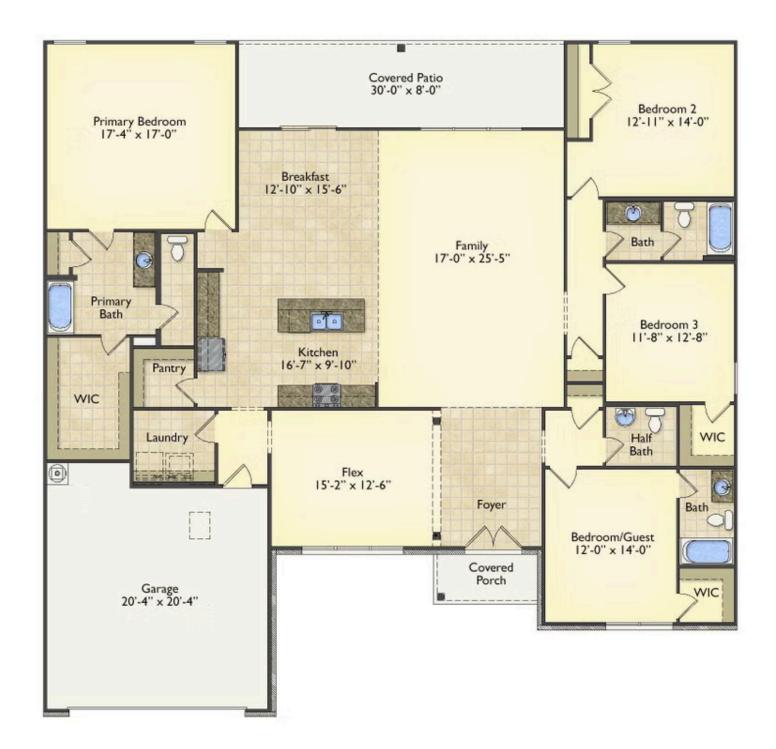

## Westmoreland Iohnston

\$319,990

**4 Exterior Styles Available** 

\_ 2,757+ Sq. Ft.

4 Bedrooms

3.5 Bathrooms

2 Car Garage

Welcome home to the Westmoreland where contemporary Southern comfort and flexibility are perfectly combined to make your dream home. This plan is designed to fit your lifestyle, and provides space to work from home, room to accommodate in-laws and entertain guests. This stunning and spacious home features a single-story plan with 4 bedrooms and 3.5 baths including the primary suite and stunning primary bath complete with a walk-in closet.

The split-bedroom design wastes no space and creates your own oasis by giving your family absolute privacy. Turn the optional flex room into a guest room, office, dining room, or a playroom for the kids! The large kitchen complete with an island opens up into the spacious great room and breakfast room providing you with plenty of space for relaxing or spending time with family and loved ones. The covered porch is the perfect place to unwind together with a glass of sweet tea. The Westmoreland is completely customizable to fit your needs and fulfill all your dreams.