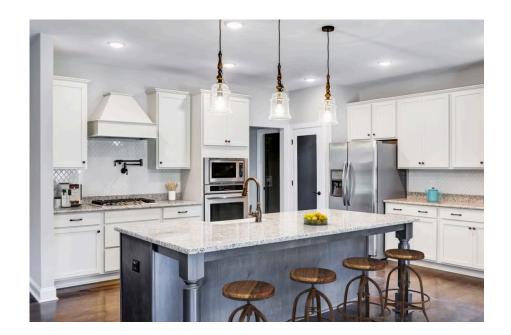

## Westmoreland Iohnston

\$319,990

**4 Exterior Styles Available** 

\_ 2,757+ Sq. Ft.

4 Bedrooms

3.5 Bathrooms

2 Car Garage

Welcome home to the Westmoreland where contemporary Southern comfort and flexibility are perfectly combined to make your dream home. This plan is designed to fit your lifestyle, and provides space to work from home, room to accommodate in-laws and entertain guests. This stunning and spacious home features a single-story plan with 4 bedrooms and 3.5 baths including the primary suite and stunning primary bath complete with a walk-in closet.

The split-bedroom design wastes no space and creates your own oasis by giving your family absolute privacy. Turn the optional flex room into a guest room, office, dining room, or a playroom for the kids! The large kitchen complete with an island opens up into the spacious great room and breakfast room providing you with plenty of space for relaxing or spending time with family and loved ones. The covered porch is the perfect place to unwind together with a glass of sweet tea. The Westmoreland is completely customizable to fit your needs and fulfill all your dreams.