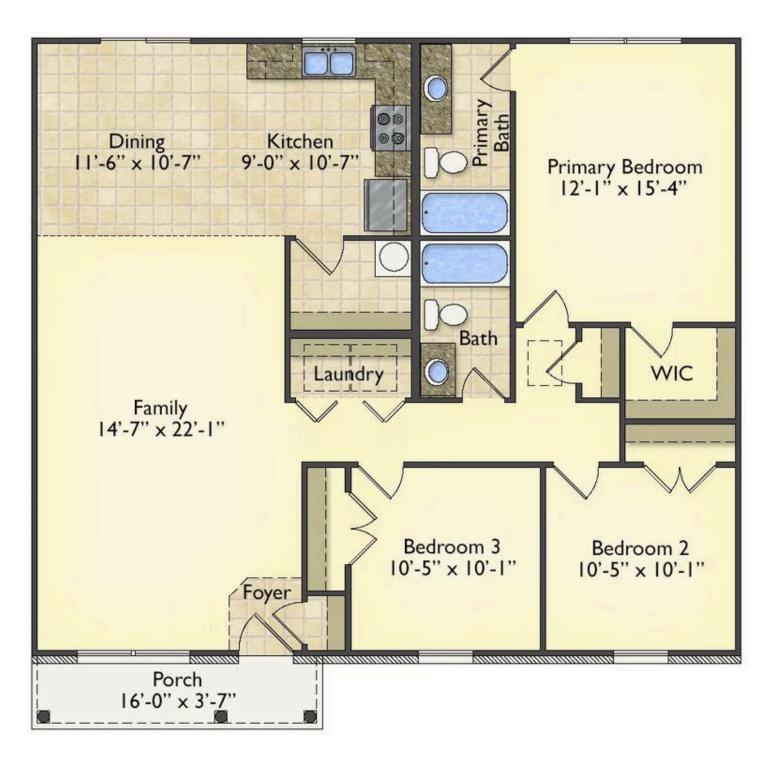

## Priced From **\$166,990**

- 2 Exterior Styles Available
- [ 1,326+ Sq. Ft.
- 📇 3 Bedrooms
- 💮 2 Bathrooms

This charming floor plan creates the perfect space for spending the night in and relaxing, or entertaining family and loved ones. The Tynedale offers 3 bedrooms and 2 bathrooms including a primary suite with a stunning bathroom and walk-in closet. The heart of the home is the great room with a vaulted ceiling that opens up to a beautiful kitchen and dining room. Add a covered porch to enjoy summer night grilling out with family and loved ones or create a storage space with the option to add a garage. This floor plan is customizable to meet your needs and fulfill all your dreams.