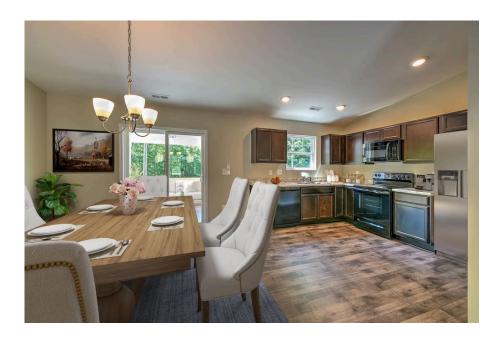

## Priced From **\$166,990**

- 2 Exterior Styles Available
- [ 1,326+ Sq. Ft.
- 📇 3 Bedrooms
- 💮 2 Bathrooms

This charming floor plan creates the perfect space for spending the night in and relaxing, or entertaining family and loved ones. The Tynedale offers 3 bedrooms and 2 bathrooms including a primary suite with a stunning bathroom and walk-in closet. The heart of the home is the great room with a vaulted ceiling that opens up to a beautiful kitchen and dining room. Add a covered porch to enjoy summer night grilling out with family and loved ones or create a storage space with the option to add a garage. This floor plan is customizable to meet your needs and fulfill all your dreams.