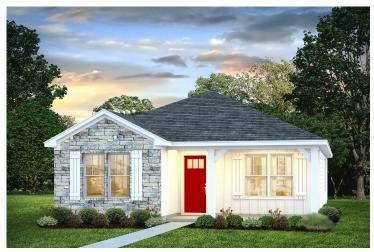

## Pine Johnston



\$162,990

**3 Exterior Styles Available** 

பு 1,260+ Sq. Ft.

**3 Bedrooms** 

2 Bathrooms

This charming floor plan creates the perfect space for relaxing and watching the game, or hosting an evening with family and loved ones. Just imagine coming home and enjoying a warm summer evening from the comfort of your front porch. The Pine offers 3 bedrooms and 2 bathrooms including a primary suite with a beautiful bathroom and walk-in closet. The spacious great room opens up to the dining room and kitchen with an optional kitchen island that creates the perfect place to spend an evening with the kids or hosting game night with your friends. This floor plan is customizable to meet your needs and fulfill all your dreams.



## Pine Johnston





Classic Craftsman



Farmhouse



## Pine Johnston



This brochure likely depicts actual pictures of homes that were personalized for their owners by Red Door Homes, so what is pictured may not be the Included Feature version of this Home Plan or even be an actual depiction of size, etc. due to available structural changes. Furthermore, Red Door Homes reserves the right to make changes or updates to home plans at any time, so the best information can be learned by speaking with one of our Dream Home Consultants to better understand what we have available, how you can personalize the home to your liking, and create your own Dream Home.