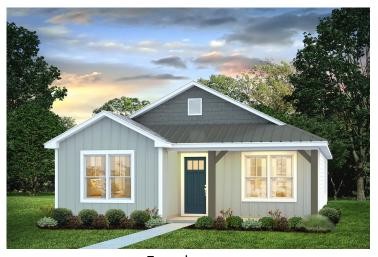

## Pine Johnston



\$162,990

**3 Exterior Styles Available** 

பு 1,260+ Sq. Ft.

**3 Bedrooms** 

2 Bathrooms

This charming floor plan creates the perfect space for relaxing and watching the game, or hosting an evening with family and loved ones. Just imagine coming home and enjoying a warm summer evening from the comfort of your front porch. The Pine offers 3 bedrooms and 2 bathrooms including a primary suite with a beautiful bathroom and walk-in closet. The spacious great room opens up to the dining room and kitchen with an optional kitchen island that creates the perfect place to spend an evening with the kids or hosting game night with your friends. This floor plan is customizable to meet your needs and fulfill all your dreams.



## Pine Johnston





Classic Craftsman



Farmhouse



## Pine Johnston



This brochure likely depicts actual pictures of homes that were personalized for their owners by Red Door Homes, so what is pictured may not be the Included Feature version of this Home Plan or even be an actual depiction of size, etc. due to available structural changes. Furthermore, Red Door Homes reserves the right to make changes or updates to home plans at any time, so the best information can be learned by speaking with one of our Dream Home Consultants to better understand what we have available, how you can personalize the home to your liking, and create your own Dream Home.