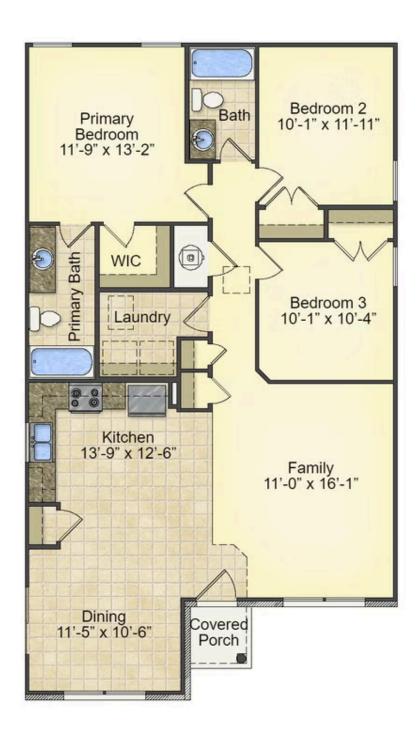

## Pine Johnston

\$162,990

**3 Exterior Styles Available** 

பு 1,260+ Sq. Ft.

**3 Bedrooms** 

2 Bathrooms

This charming floor plan creates the perfect space for relaxing and watching the game, or hosting an evening with family and loved ones. Just imagine coming home and enjoying a warm summer evening from the comfort of your front porch. The Pine offers 3 bedrooms and 2 bathrooms including a primary suite with a beautiful bathroom and walk-in closet. The spacious great room opens up to the dining room and kitchen with an optional kitchen island that creates the perfect place to spend an evening with the kids or hosting game night with your friends. This floor plan is customizable to meet your needs and fulfill all your dreams.