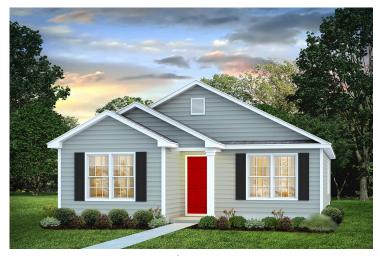

## Pine Johnston



\$162,990

**3 Exterior Styles Available** 

பு 1,260+ Sq. Ft.

**3 Bedrooms** 

2 Bathrooms

This charming floor plan creates the perfect space for relaxing and watching the game, or hosting an evening with family and loved ones. Just imagine coming home and enjoying a warm summer evening from the comfort of your front porch. The Pine offers 3 bedrooms and 2 bathrooms including a primary suite with a beautiful bathroom and walk-in closet. The spacious great room opens up to the dining room and kitchen with an optional kitchen island that creates the perfect place to spend an evening with the kids or hosting game night with your friends. This floor plan is customizable to meet your needs and fulfill all your dreams.



## Pine Johnston





Classic Craftsman



Farmhouse



## Pine Johnston



This brochure likely depicts actual pictures of homes that were personalized for their owners by Red Door Homes, so what is pictured may not be the Included Feature version of this Home Plan or even be an actual depiction of size, etc. due to available structural changes. Furthermore, Red Door Homes reserves the right to make changes or updates to home plans at any time, so the best information can be learned by speaking with one of our Dream Home Consultants to better understand what we have available, how you can personalize the home to your liking, and create your own Dream Home.