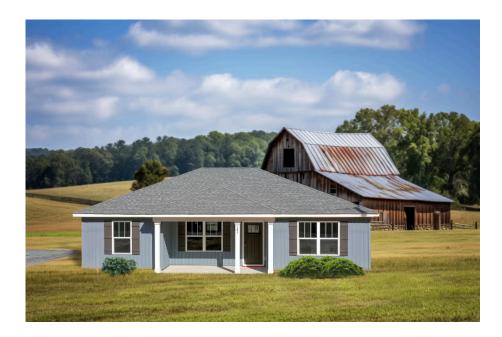

## Newport

## Priced From **\$160,990**

**3 Exterior Styles Available** 

- \_□ 1,267+ Sq. Ft.
- Bedrooms
- 💮 2 Bathrooms

Imagine yourself relaxing in this wonderful split floor plan perfectly crafted for those who love to entertain. The open layout is bright and welcoming which invites you to easily flow from one space into the next. Large windows and vaulted ceiling in the great room allow plenty of natural light to illuminate the rooms with trendy flooring for a modern-day look and feel.