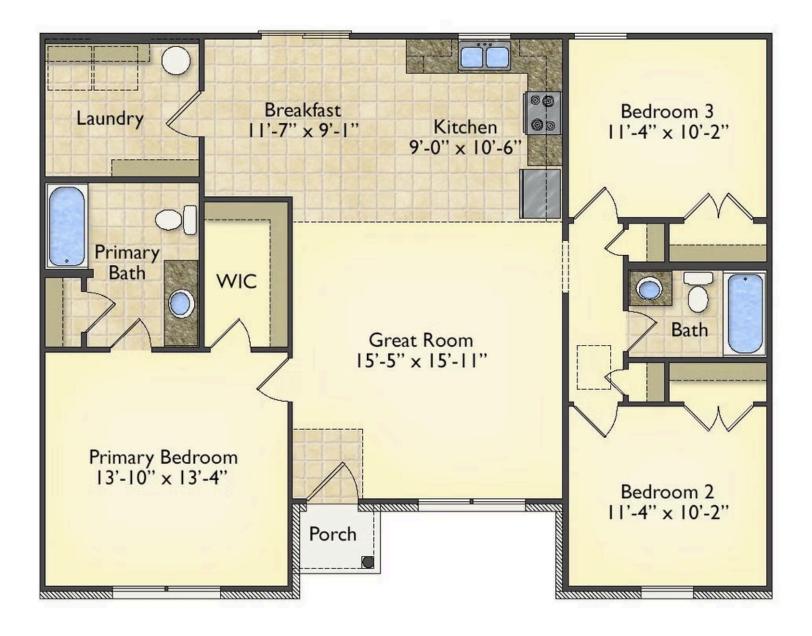

## Priced From **\$160,990**

**3 Exterior Styles Available** 

- \_□ 1,267+ Sq. Ft.
- Bedrooms
- 💮 2 Bathrooms

Imagine yourself relaxing in this wonderful split floor plan perfectly crafted for those who love to entertain. The open layout is bright and welcoming which invites you to easily flow from one space into the next. Large windows and vaulted ceiling in the great room allow plenty of natural light to illuminate the rooms with trendy flooring for a modern-day look and feel.

The heart of the layout is the kitchen, where those who love to cook will discover a large pantry to store all those comfort food ingredients. The pantry is also connected to the laundry room which makes it easy to multitask on your busy schedule. The kitchen overlooks both the cozy great room and the dining space, perfect for when you're hosting friends for a casual dinner. A sliding door opens out to the backyard where you can step into the sunshine and relish the peace and privacy as you share a meal with your family or simply start your day with a hot coffee in hand.

The three bedrooms are all large and filled with natural light including the spacious primary suite with a walk-in closet and a private bath. The secondary bedrooms can include extra features such as a ceiling fan or recessed lighting. A charming home where if you need extra storage a two-car garage can easily be added! Personalization is key to making this cozy home yours!