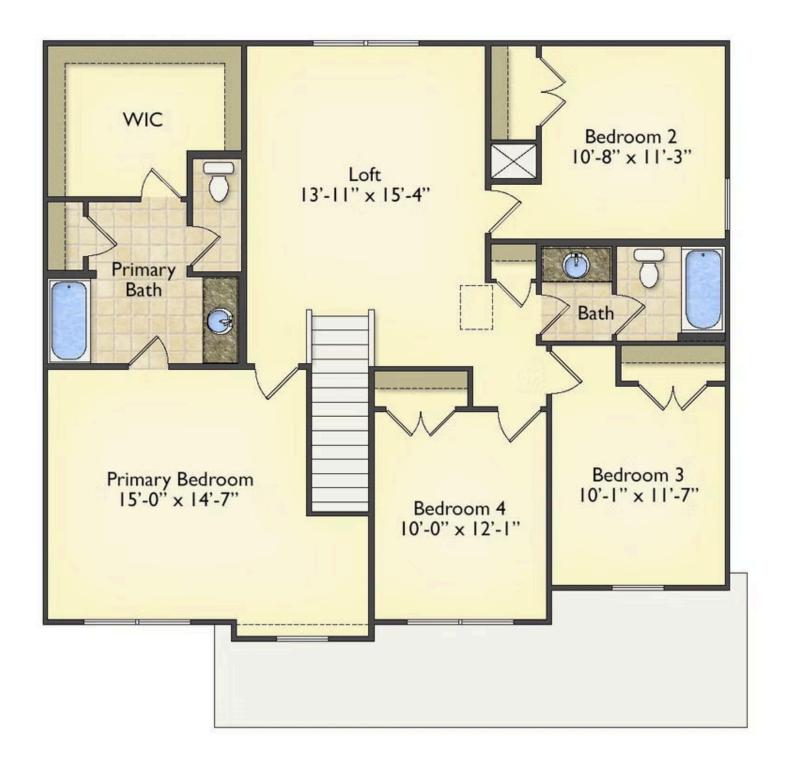

## Montclaire Iohnston

\$264,990

**2 Exterior Styles Available** 

\_ 2,357+ Sq. Ft.

**4 Bedrooms** 

2 Car Garage

The Montclaire was designed with today's busy lifestyle in mind. Wide open living keeps the conversation flowing with a spacious great room open to the eating area and kitchen with plenty of cooking and counter space. A large utility room off the garage keeps the mess in check with a convenient powder room across the hall. After a long day relax and rejuvenate in your large primary suite with primary bath and enough closet space for all of your shoes and his baseball hat collection. The upstairs loft area is the perfect spot for family game night or just a quiet space to finish a book. The best home is the one you don't ever want to leave.