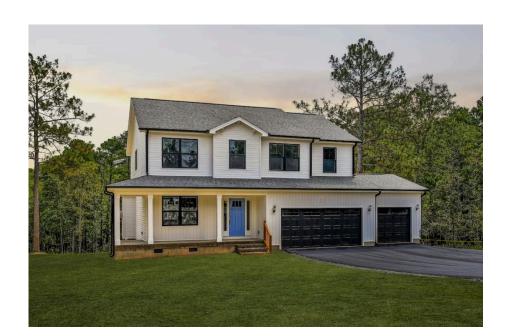

## Montclaire Iohnston

\$264,990

**2 Exterior Styles Available** 

\_ 2,357+ Sq. Ft.

**4 Bedrooms** 

2 Car Garage

The Montclaire was designed with today's busy lifestyle in mind. Wide open living keeps the conversation flowing with a spacious great room open to the eating area and kitchen with plenty of cooking and counter space. A large utility room off the garage keeps the mess in check with a convenient powder room across the hall. After a long day relax and rejuvenate in your large primary suite with primary bath and enough closet space for all of your shoes and his baseball hat collection. The upstairs loft area is the perfect spot for family game night or just a quiet space to finish a book. The best home is the one you don't ever want to leave.

## Montclaire Johnston

Classic Craftsman

This brochure likely depicts actual pictures of homes that were personalized for their owners by Red Door Homes, so what is pictured may not be the Included Feature version of this Home Plan or even be an actual depiction of size, etc. due to available structural changes. Furthermore, Red Door Homes reserves the right to make changes or updates to home plans at any time, so the best information can be learned by speaking with one of our Dream Home Consultants to better understand what we have available, how you can personalize the home to your liking, and create your own Dream Home.