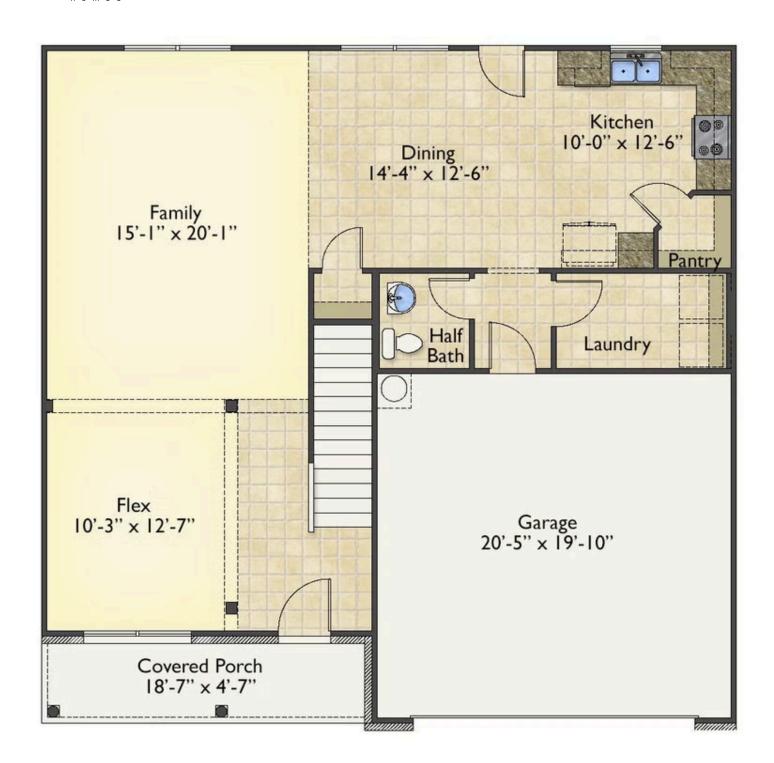

## Montclaire Iohnston

\$264,990

**2 Exterior Styles Available** 

\_ 2,357+ Sq. Ft.

**4 Bedrooms** 

2 Car Garage

The Montclaire was designed with today's busy lifestyle in mind. Wide open living keeps the conversation flowing with a spacious great room open to the eating area and kitchen with plenty of cooking and counter space. A large utility room off the garage keeps the mess in check with a convenient powder room across the hall. After a long day relax and rejuvenate in your large primary suite with primary bath and enough closet space for all of your shoes and his baseball hat collection. The upstairs loft area is the perfect spot for family game night or just a quiet space to finish a book. The best home is the one you don't ever want to leave.