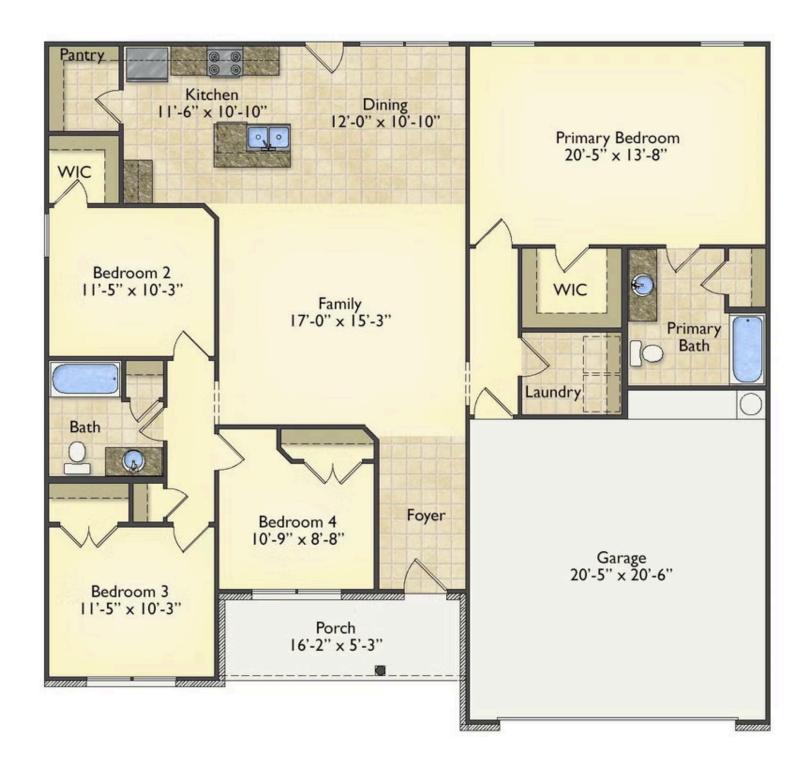

## Litchfield Johnston

Priced From \$217,990

**3 Exterior Styles Available** 

\_ 1,704+ Sq. Ft.

**4 Bedrooms** 

2 Bathrooms

**2 Car Garage** 

This gorgeous space was designed for laid-back and relaxing, and provides the perfect space for entertaining family and loved ones. This 4 bedroom, 2 bathroom home was designed with your family in mind. The split bedroom floor plan ensures absolute privacy and includes a spacious primary room with a luxurious primary bath and walk-in closet. The kitchen opens up to the dining room and spacious great room to provide the perfect space for relaxing or gathering with family and loved ones. Choose to add a covered porch to unwind together at the end of the day or watch the sunrise with a cup of joe. The options are endless with this floor plan. Turn the fourth bedroom into a flex room and create your own home office, study, playroom, or whatever you may need at any stage of life. The Litchfield is the perfect plan to customize and create your very own dream home.