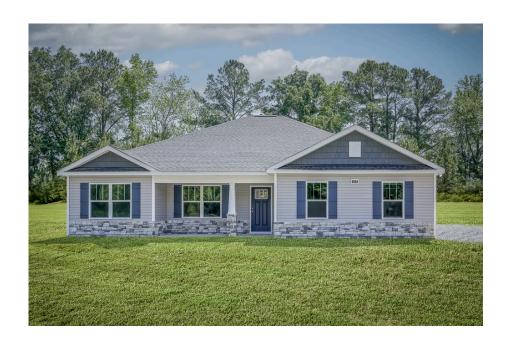

## Litchfield Johnston

Priced From \$217,990

**3 Exterior Styles Available** 

\_ 1,704+ Sq. Ft.

**4 Bedrooms** 

2 Bathrooms

**2 Car Garage** 

This gorgeous space was designed for laid-back and relaxing, and provides the perfect space for entertaining family and loved ones. This 4 bedroom, 2 bathroom home was designed with your family in mind. The split bedroom floor plan ensures absolute privacy and includes a spacious primary room with a luxurious primary bath and walk-in closet. The kitchen opens up to the dining room and spacious great room to provide the perfect space for relaxing or gathering with family and loved ones. Choose to add a covered porch to unwind together at the end of the day or watch the sunrise with a cup of joe. The options are endless with this floor plan. Turn the fourth bedroom into a flex room and create your own home office, study, playroom, or whatever you may need at any stage of life. The Litchfield is the perfect plan to customize and create your very own dream home.

## Litchfield Johnston

Classic Craftsman

Farmhouse

This brochure likely depicts actual pictures of homes that were personalized for their owners by Red Door Homes, so what is pictured may not be the Included Feature version of this Home Plan or even be an actual depiction of size, etc. due to available structural changes. Furthermore, Red Door Homes reserves the right to make changes or updates to home plans at any time, so the best information can be learned by speaking with one of our Dream Home Consultants to better understand what we have available, how you can personalize the home to your liking, and create your own Dream Home.