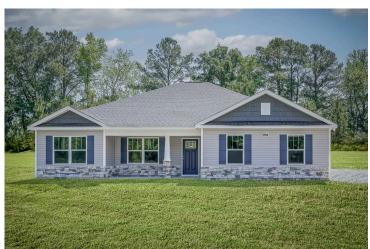

## Litchfield Johnston

Priced From \$217,990

**3 Exterior Styles Available** 

\_ 1,704+ Sq. Ft.

**4 Bedrooms** 

2 Bathrooms

**2 Car Garage** 

This gorgeous space was designed for laid-back and relaxing, and provides the perfect space for entertaining family and loved ones. This 4 bedroom, 2 bathroom home was designed with your family in mind. The split bedroom floor plan ensures absolute privacy and includes a spacious primary room with a luxurious primary bath and walk-in closet. The kitchen opens up to the dining room and spacious great room to provide the perfect space for relaxing or gathering with family and loved ones. Choose to add a covered porch to unwind together at the end of the day or watch the sunrise with a cup of joe. The options are endless with this floor plan. Turn the fourth bedroom into a flex room and create your own home office, study, playroom, or whatever you may need at any stage of life. The Litchfield is the perfect plan to customize and create your very own dream home.

## Litchfield Johnston

This brochure likely depicts actual pictures of homes that were personalized for their owners by Red Door Homes, so what is pictured may not be the Included Feature version of this Home Plan or even be an actual depiction of size, etc. due to available structural changes. Furthermore, Red Door Homes reserves the right to make changes or updates to home plans at any time, so the best information can be learned by speaking with one of our Dream Home Consultants to better understand what we have available, how you can personalize the home to your liking, and create your own Dream Home.