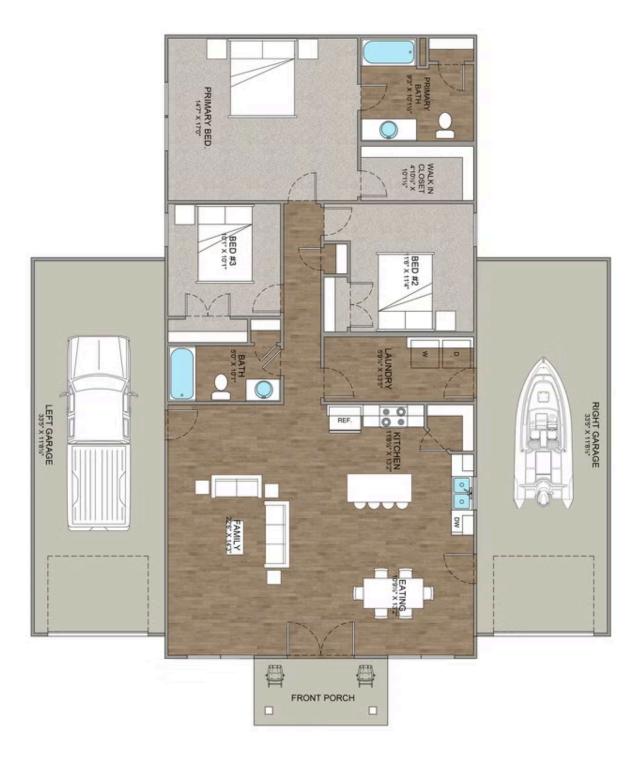

## Priced From **\$206,990**

**3 Exterior Styles Available** 

- \_□ 1,568+ Sq. Ft.
- 3 Bedrooms
- 🚊 2 Bathrooms

The Hidden Valley is a charming barndominium design that combines cozy living with modern convenience. With 1,568 square feet of heated space, this design features an open-concept layout that seamlessly connects the family room, kitchen, and dining area. It's a perfect setup for both everyday living and hosting gatherings with loved ones. The home portion of this barndominium is part of our Design By U series, meaning that the home's floorplan can be easily modified with additional bedrooms and bathrooms, depending on you and your family's needs.

This thoughtfully crafted plan also offers flexible options for attached garages, so you can customize the home to fit your needs. These are designed as 12' x 34' so more of a traditional garage, but with plenty of space. This particular plan has 9' doors on each side. The flexibility of this plan is also evident in many ways, not only can the home itself be essentially "whatever you want", the side garages can be removed for just a simple Farmhouse, or you could choose one on the left side of the home and convert the right side to an inviting porch, or even consider an In-Law Suite? The functionality and choices are endless. The inviting front porch adds a warm, welcoming touch, making it easy to imagine relaxing evenings and quality time spent outdoors. The Hidden Valley is more than a house—it's a place to call home.