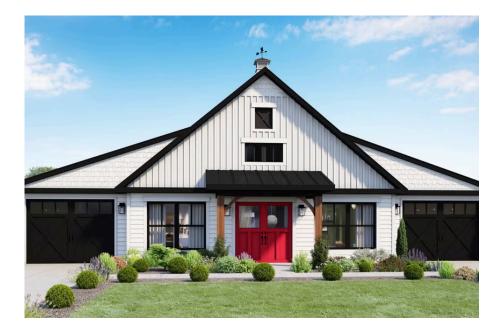

## **Hidden Valley Barndominium**

Johnston

## Priced From **\$206,990**

**3 Exterior Styles Available** 

- \_□ 1,568+ Sq. Ft.
- 3 Bedrooms
- 🚊 2 Bathrooms

The Hidden Valley is a charming barndominium design that combines cozy living with modern convenience. With 1,568 square feet of heated space, this design features an open-concept layout that seamlessly connects the family room, kitchen, and dining area. It's a perfect setup for both everyday living and hosting gatherings with loved ones. The home portion of this barndominium is part of our Design By U series, meaning that the home's floorplan can be easily modified with additional bedrooms and bathrooms, depending on you and your family's needs.

This thoughtfully crafted plan also offers flexible options for attached garages, so you can customize the home to fit your needs. These are designed as 12' x 34' so more of a traditional garage, but with plenty of space. This particular plan has 9' doors on each side. The flexibility of this plan is also evident in many ways, not only can the home itself be essentially "whatever you want", the side garages can be removed for just a simple Farmhouse, or you could choose one on the left side of the home and convert the right side to an inviting porch, or even consider an In-Law Suite? The functionality and choices are endless. The inviting front porch adds a warm, welcoming touch, making it easy to imagine relaxing evenings and quality time spent outdoors. The Hidden Valley is more than a house—it's a place to call home.