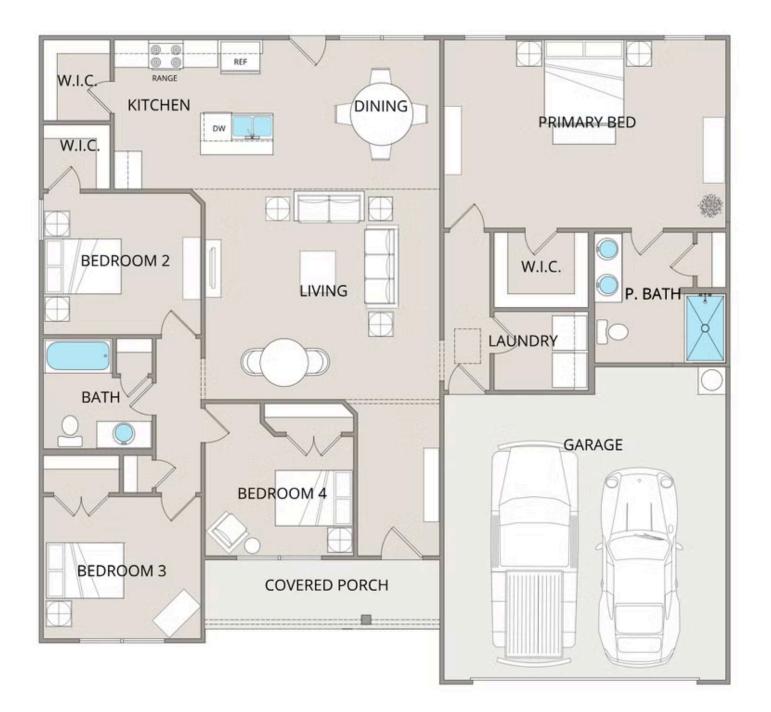

## Priced From **\$232,990**

**1 Exterior Styles Available** 

- \_ 1,704+ Sq. Ft.
- 📇 4 Bedrooms
- 💮 2 Bathrooms
- 📇 2 Car Garage

The Fountain combines modern elegance with relaxed living, offering a thoughtfully designed space that's ideal for entertaining or simply unwinding. With four bedrooms and two bathrooms, this home provides both flexibility and functionality to fit your lifestyle.

Designed with privacy in mind, the split-bedroom layout ensures a quiet retreat in the spacious primary suite, complete with a luxurious en-suite bathroom and walk-in closet. The open-concept kitchen flows seamlessly into the dining area and great room, creating a welcoming space perfect for gatherings or quiet nights in. With upgraded cabinetry, granite countertops, stainless steel appliances, and a sleek pull-out faucet, the kitchen is both stylish and practical.

For those who love outdoor living, the option to add a covered porch offers the perfect spot to sip coffee in the morning or relax at the end of the day. The fourth bedroom can easily be transformed into a home office, study, or playroom, giving you the flexibility to adapt the space to your needs.

With customization options and high-quality finishes—including upgraded baseboards, stylish interior doors, and coordinated hardware—the Fountain floorplan is designed to grow with you, offering the perfect balance of comfort, versatility, and modern design.