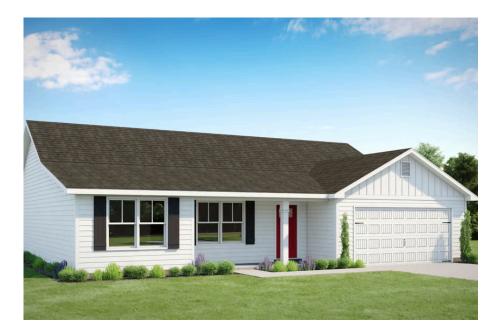

## Priced From **\$232,990**

**1 Exterior Styles Available** 

- \_ 1,704+ Sq. Ft.
- 📇 4 Bedrooms
- 💮 2 Bathrooms
- 📇 2 Car Garage

The Fountain combines modern elegance with relaxed living, offering a thoughtfully designed space that's ideal for entertaining or simply unwinding. With four bedrooms and two bathrooms, this home provides both flexibility and functionality to fit your lifestyle.

This brochure likely depicts actual pictures of homes that were personalized for their owners by Red Door Homes, so what is pictured may not be the Included Feature version of this Home Plan or even be an actual depiction of size, etc. due to available structural changes. Furthermore, Red Door Homes reserves the right to make changes or updates to home plans at any time, so the best information can be learned by speaking with one of our Dream Home Consultants to better understand what we have available, how you can personalize the home to your liking, and create your own Dream Home.