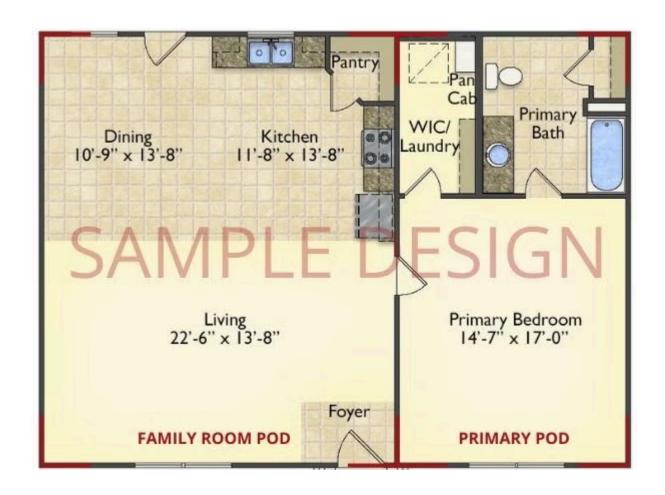

# Call for Price

11 Exterior Styles Available

\_ 983+ Sq. Ft.

📇 1 - 6 Bedrooms

🔒 1 - 3 Bathrooms

DesignByU! Our newest DesignByU Plan System is a unique and cost effective solution with the PRIMARY focus being the ability to Personally Design YOUR Dream Home using our plan pieces or pre-designed home sections. With this DesignByU concept, there are a wide range of plan pieces for you to assemble to create a unique floor plan that best fits YOUR family and YOUR budget. There are hundreds of variations allowing you to piece together your Dream Home!

This method of design is a NEW and Innovative way to personalize your home. No more starting from scratch on a plan or trying to re-configure a singular floorplan to work for your family and budget. Using predesigned and inter-connecting home parts, our DesignByU System gives you the ability to assemble/design the home that you want and the home that is RIGHT for you!