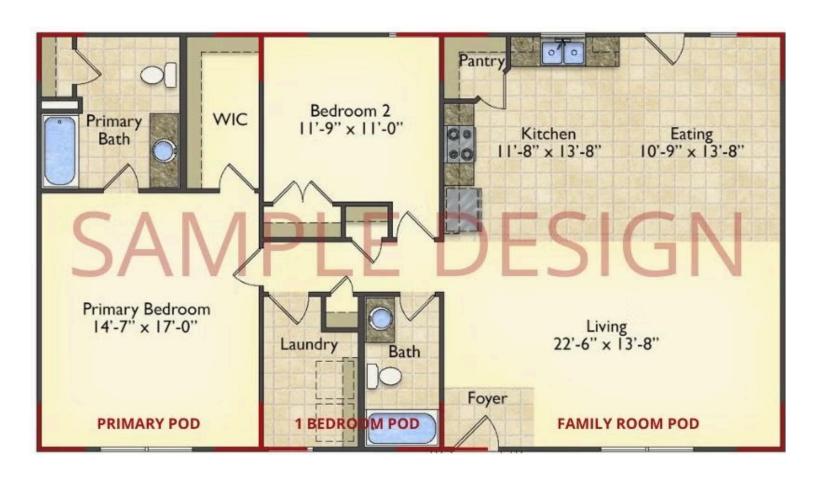

# Call for Price

11 Exterior Styles Available

\_ 983+ Sq. Ft.

📇 1 - 6 Bedrooms

🔒 1 - 3 Bathrooms

DesignByU! Our newest DesignByU Plan System is a unique and cost effective solution with the PRIMARY focus being the ability to Personally Design YOUR Dream Home using our plan pieces or pre-designed home sections. With this DesignByU concept, there are a wide range of plan pieces for you to assemble to create a unique floor plan that best fits YOUR family and YOUR budget. There are hundreds of variations allowing you to piece together your Dream Home!

This method of design is a NEW and Innovative way to personalize your home. No more starting from scratch on a plan or trying to re-configure a singular floorplan to work for your family and budget. Using predesigned and inter-connecting home parts, our DesignByU System gives you the ability to assemble/design the home that you want and the home that is RIGHT for you!