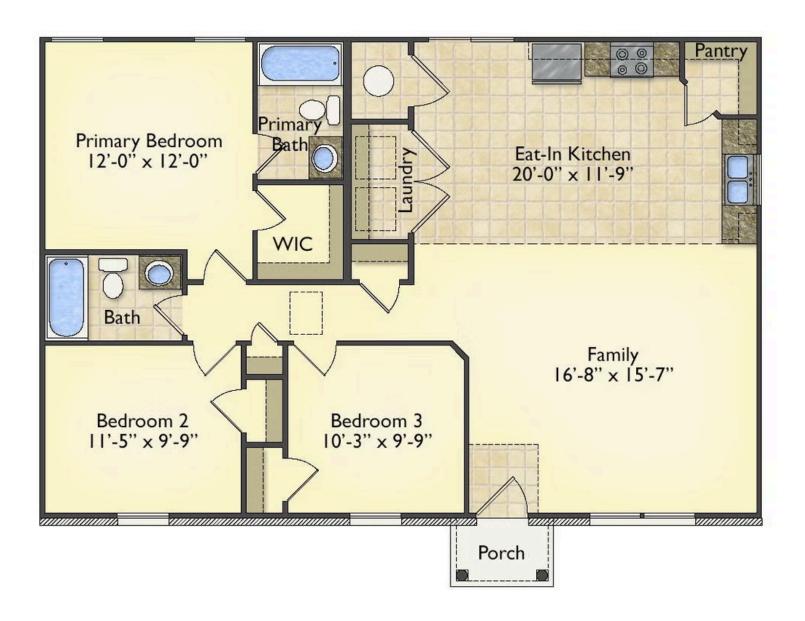

## Aspen Johnston

\$149,990

**2 Exterior Styles Available** 

\_ 1,176+ Sq. Ft.

3 Bedrooms

2 Bathrooms

The Aspen is a cozy, one-story plan with an open layout that is bright and welcoming and invites you to easily flow from one space into the next. This plan offers 3 bedrooms and 2 full baths with a spacious great room that opens up to the eat-in kitchen. Personalize this plan to turn this kitchen into your own luxury kitchen perfect for entertaining. You can even add a garage, or a covered porch to wake up and watch the sunrise with a cup of joe. With endless opportunities, you can turn this versatile plan into your own dream home.