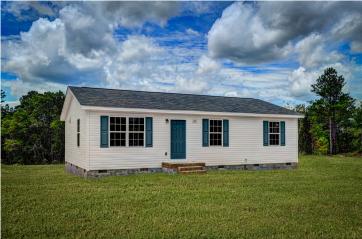

## Aspen Johnston

\$149,990

**2 Exterior Styles Available** 

\_ 1,176+ Sq. Ft.

3 Bedrooms

2 Bathrooms

The Aspen is a cozy, one-story plan with an open layout that is bright and welcoming and invites you to easily flow from one space into the next. This plan offers 3 bedrooms and 2 full baths with a spacious great room that opens up to the eat-in kitchen. Personalize this plan to turn this kitchen into your own luxury kitchen perfect for entertaining. You can even add a garage, or a covered porch to wake up and watch the sunrise with a cup of joe. With endless opportunities, you can turn this versatile plan into your own dream home.