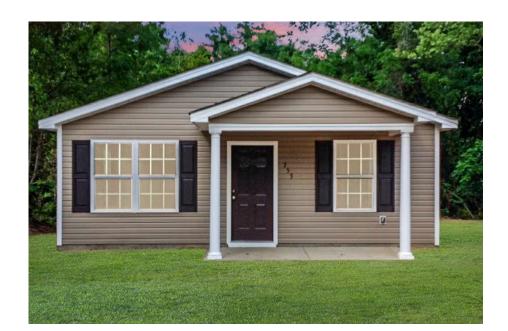

## Aspen Johnston



\$149,990

**2 Exterior Styles Available** 

\_ 1,176+ Sq. Ft.

3 Bedrooms

2 Bathrooms

The Aspen is a cozy, one-story plan with an open layout that is bright and welcoming and invites you to easily flow from one space into the next. This plan offers 3 bedrooms and 2 full baths with a spacious great room that opens up to the eat-in kitchen. Personalize this plan to turn this kitchen into your own luxury kitchen perfect for entertaining. You can even add a garage, or a covered porch to wake up and watch the sunrise with a cup of joe. With endless opportunities, you can turn this versatile plan into your own dream home.



## Aspen Johnston





Craftsman Classic



## Aspen Johnston



This brochure likely depicts actual pictures of homes that were personalized for their owners by Red Do